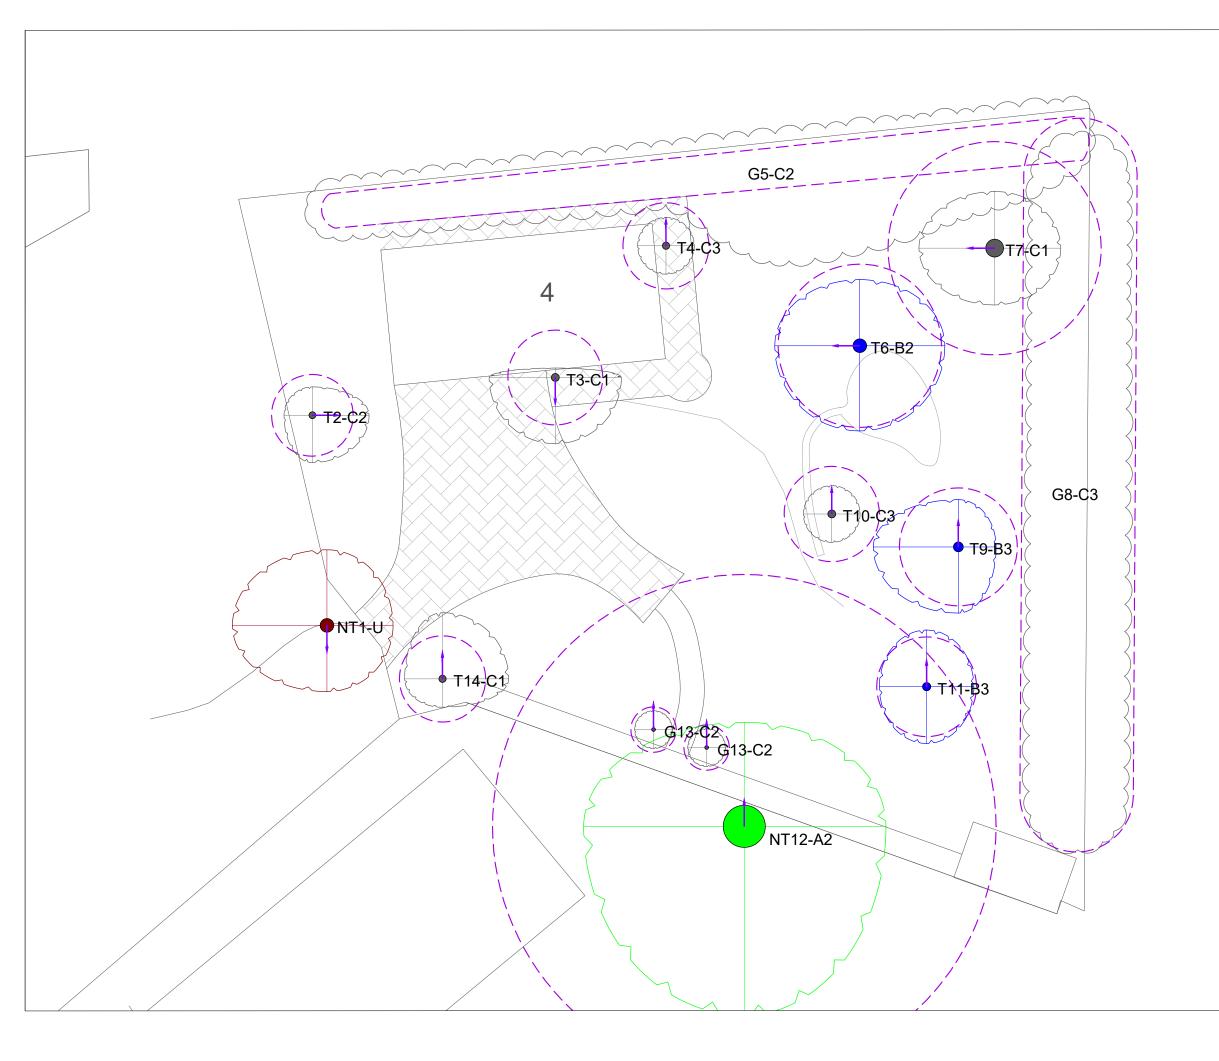

| Notes:<br>BS5837 Tree Retention Categories                                                                                                                             |                                                                                                                                                                     |
|------------------------------------------------------------------------------------------------------------------------------------------------------------------------|---------------------------------------------------------------------------------------------------------------------------------------------------------------------|
| CATEGORY A<br>Trees of a high quality with an<br>estimated remaining life expectancy<br>of at least 40 years<br>"Puppa Arrow Rutches direction of lower port of compy" | CATEGORY B<br>Trees of a moderate quality with an<br>estimated remaining life expectancy<br>of at least 20 years.                                                   |
| CATEGORY C<br>Trees of a low quality with an<br>estimated remaining life expectancy<br>of at least 10 years                                                            | CATEGORY U<br>Tree of poor condition that cannot be<br>realistically retained as living trees in<br>the context of the current land use for<br>longer than 10 years |
| ROOT PROTECION AREA<br>Precautionary areas - soil<br>structure must be protected.                                                                                      | EXISTING DRIVEWAY<br>(PATIO / HARD STANDING                                                                                                                         |
|                                                                                                                                                                        |                                                                                                                                                                     |
|                                                                                                                                                                        |                                                                                                                                                                     |