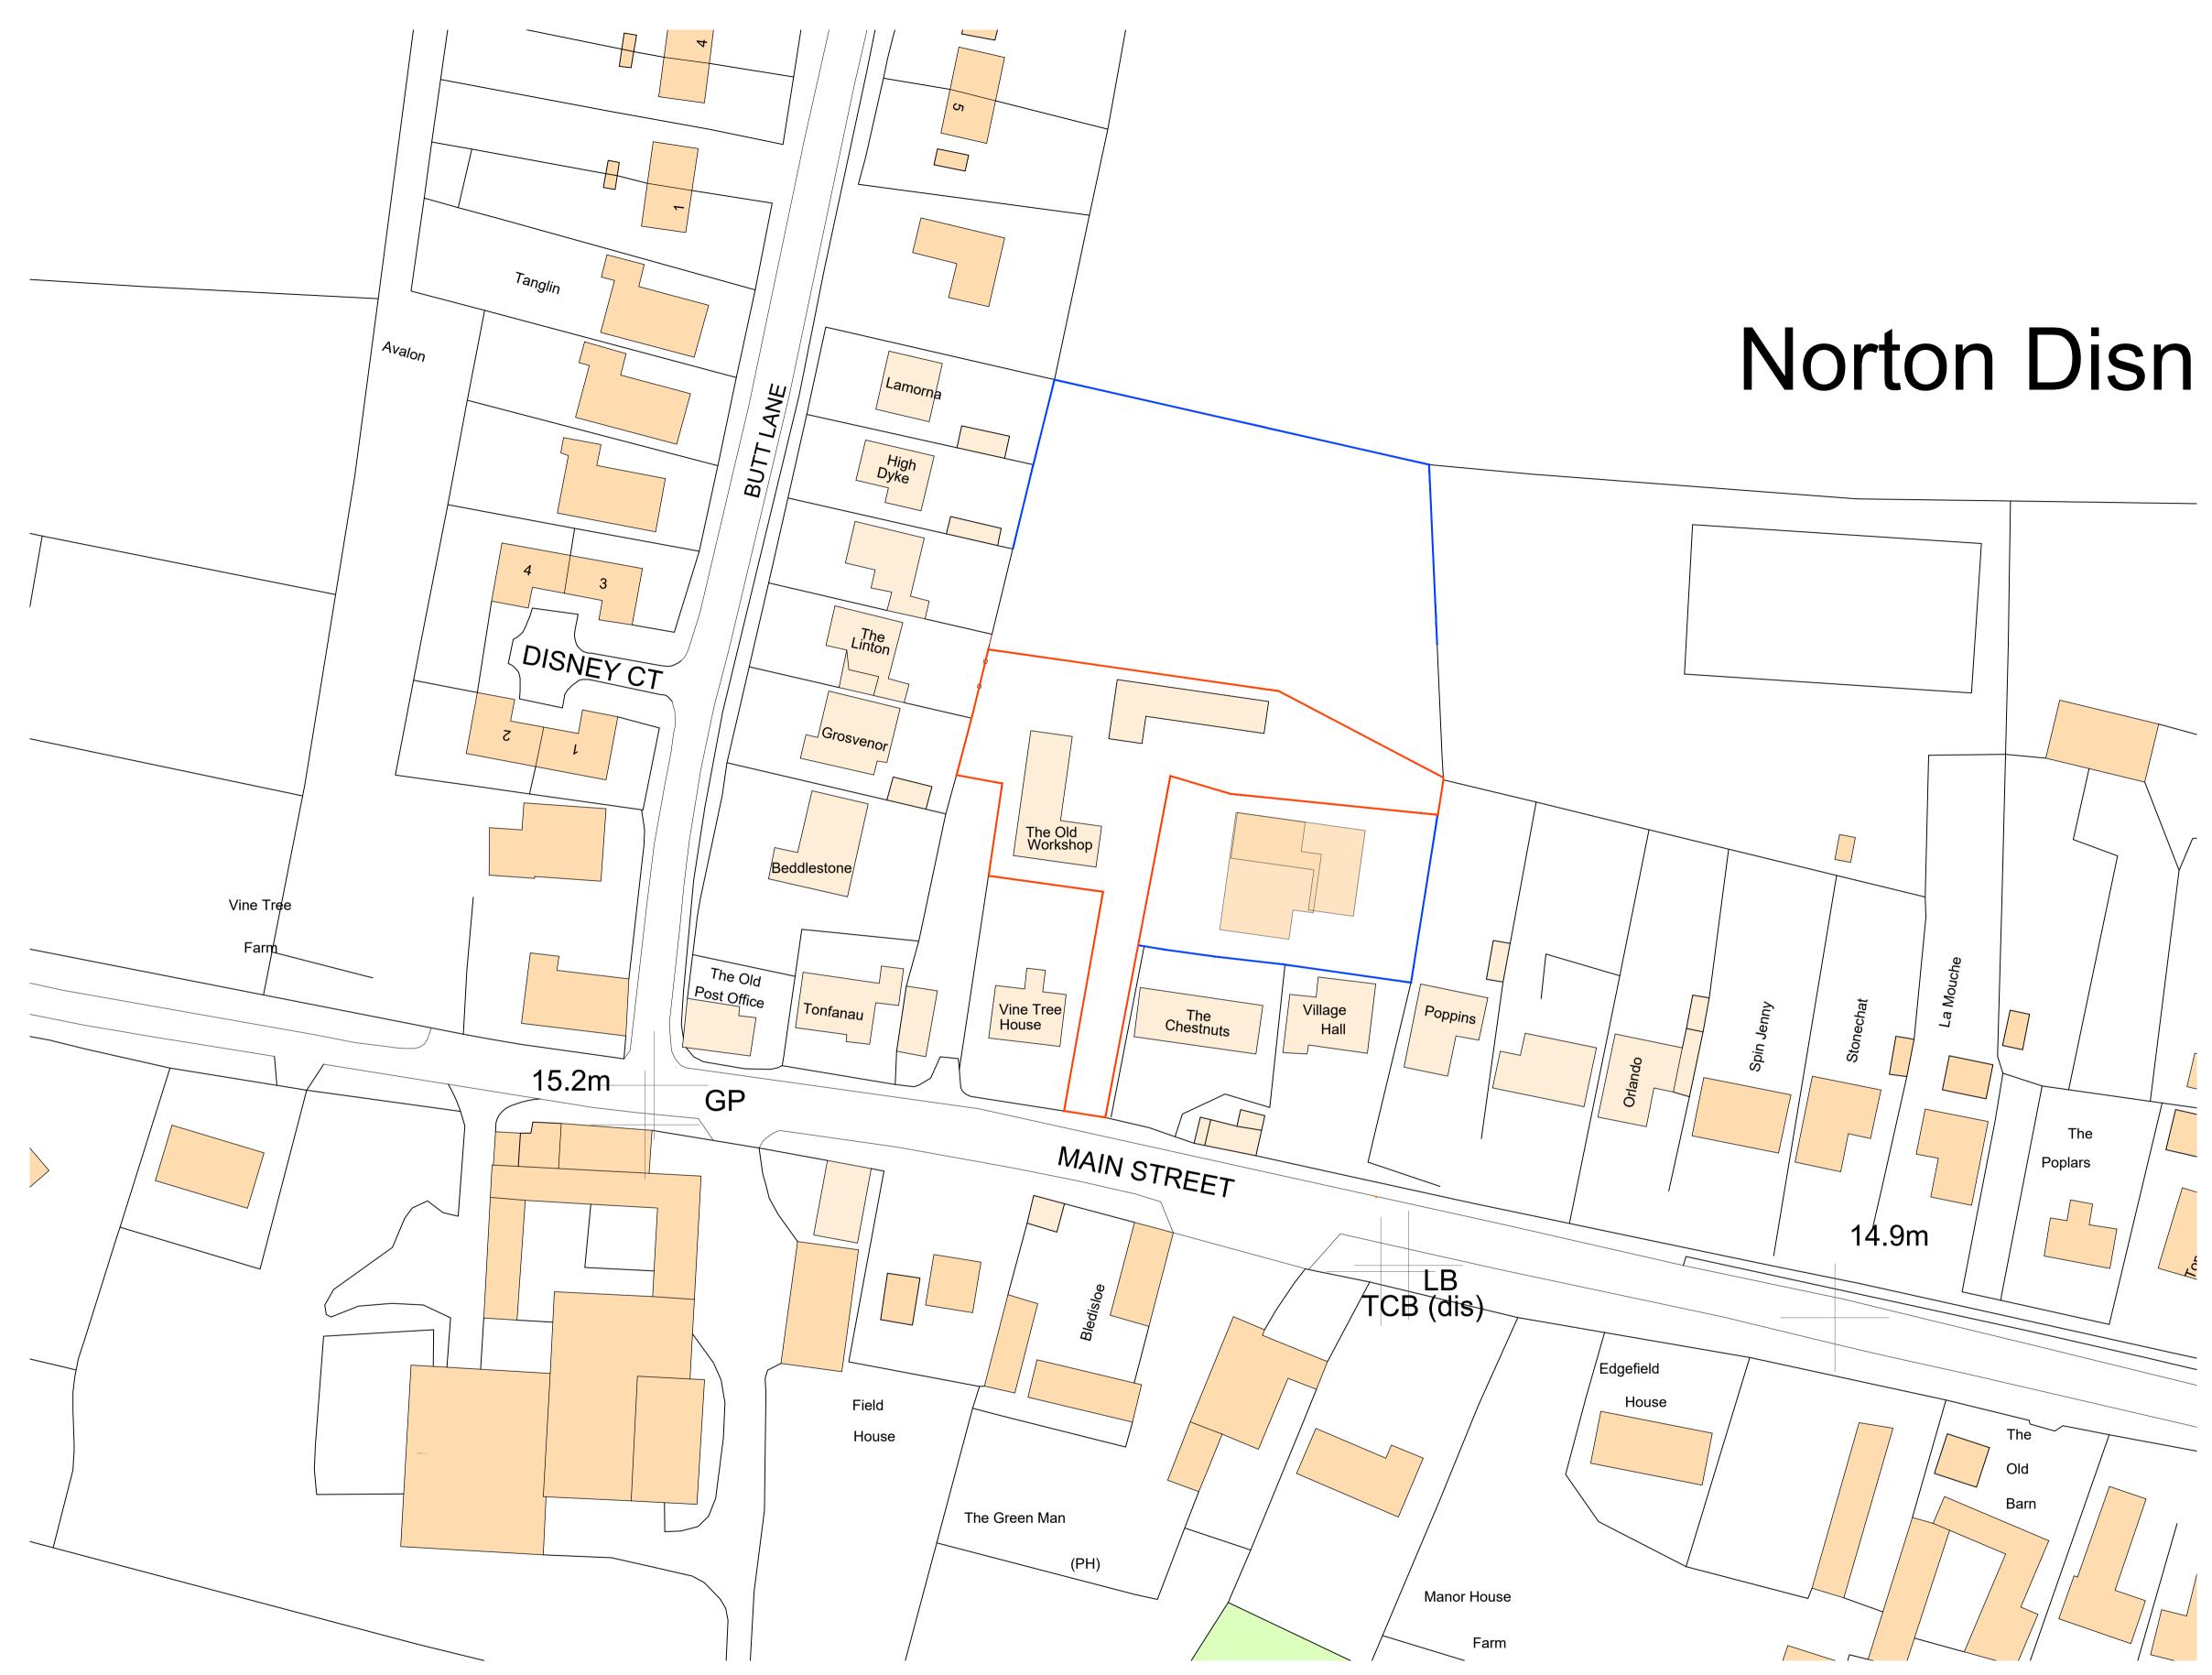

**EXISTING BLOCK PLAN** 

1 : 500

COPYRIGHT

Origin Design Studio has prepared and issued this document to the named client and associated professionals related to this project. Origin Design Studio retains ownership. We do not give permission for reproduction and editing without consultation and our approval.

## Client COLE & COLE PROPERTIES Mr D Cole

Project Title Amendments to Existing Dwelling & Construction of New Dwelling

Site Details Land at Vine Tree Stables Main Street, Norton Disney LN6 9JU

Title Existing Block Plan