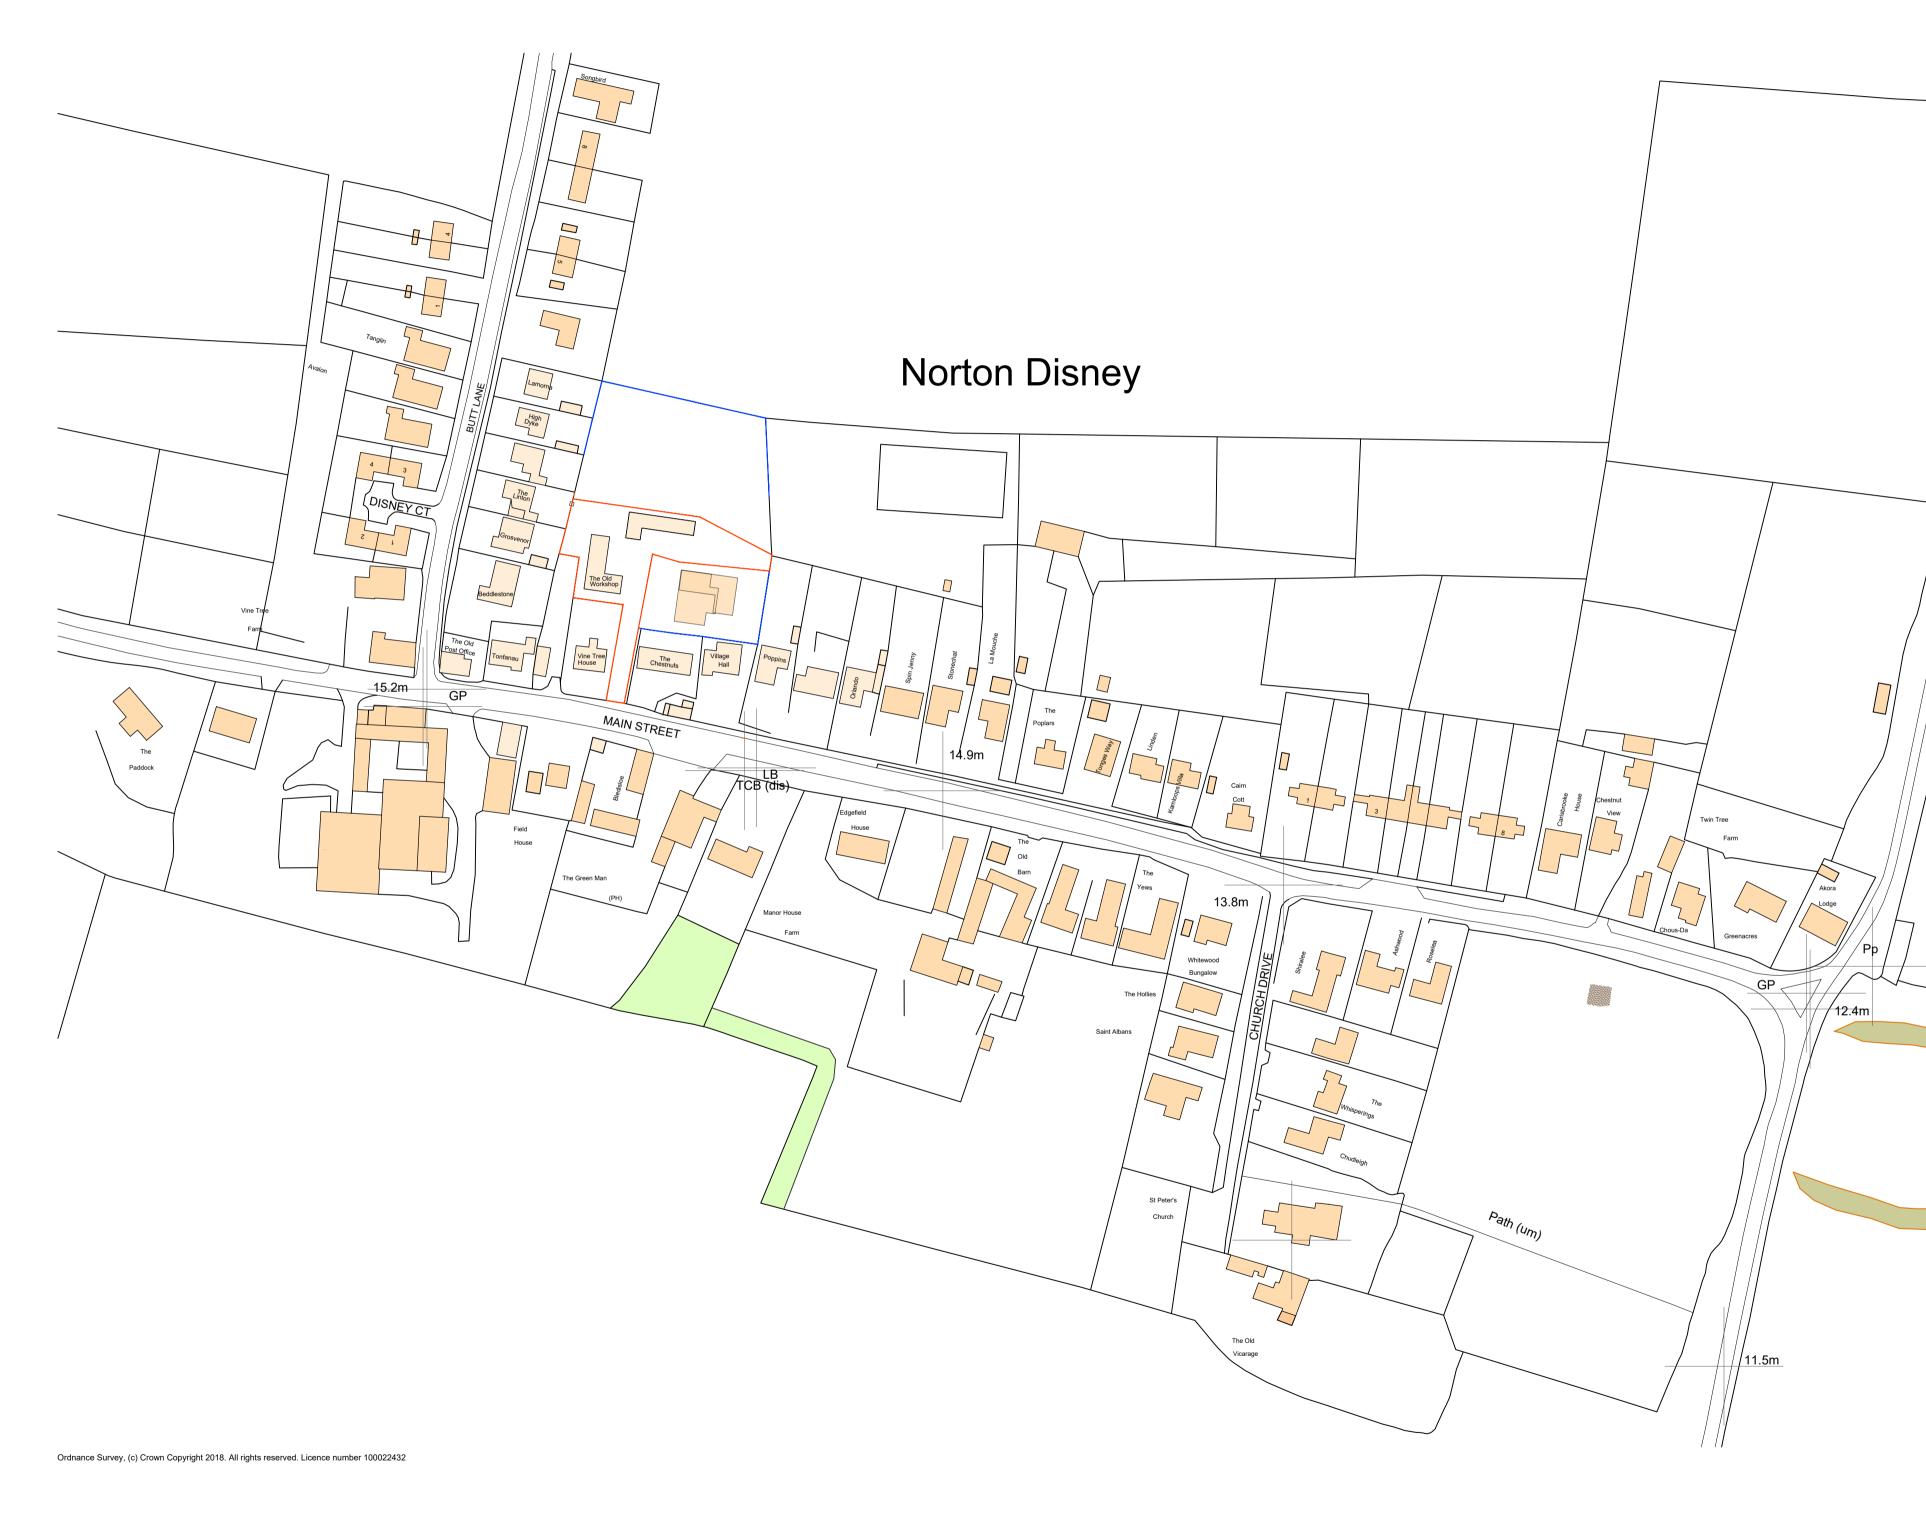

# SITE LOCATION PLAN

### Client COLE & COLE PROPERTIES Mr D Cole

Project Title Amendments to Existing Dwelling & Construction of New Dwelling

<sup>Site Details</sup> Land at Vine Tree Stables Main Street, Norton Disney LN6 9JU

Title Site Location Plan

Print Size A1

Origin Design Studio Ltd Holly House, Meadow Lane South Hykeham, Lincoln LN6 9PF

T. 01522 405100 E. info@origindesignstudio.co.uk www.origindesignstudio.co.uk