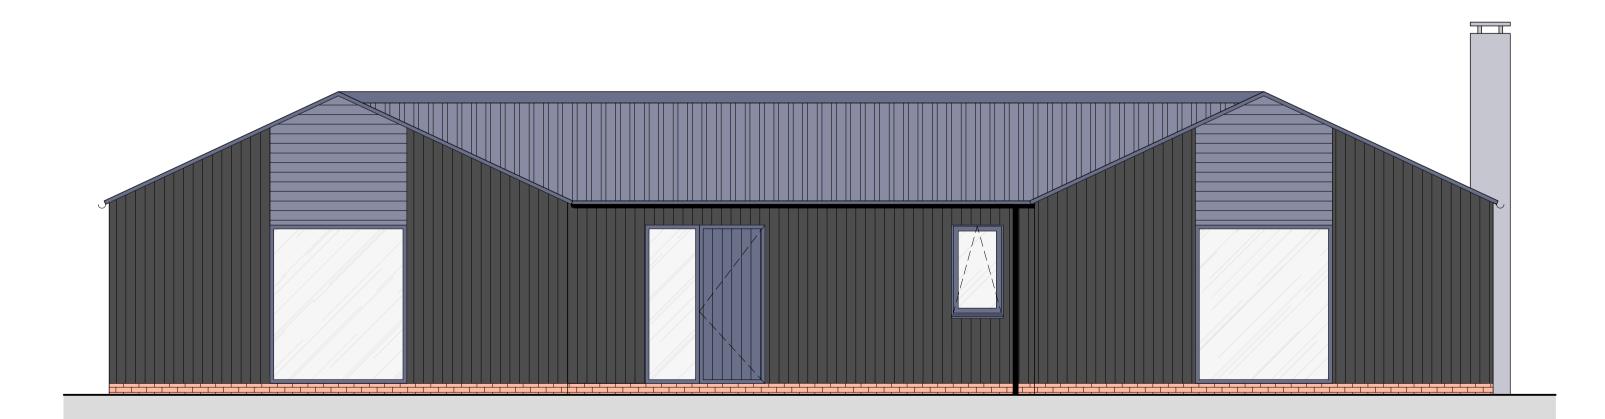

PROPOSED WEST ELEVATION
1:50

PROPOSED EAST ELEVATION

1:50

PROPOSED SOUTH ELEVATION

1:50

PROPOSED NORTH ELEVATION

1:50

COPYRIGHT

| Key  |                                                      |  |
|------|------------------------------------------------------|--|
| Ref. | Description                                          |  |
| 1    | New composite doors (Slate / anthracite gray)        |  |
| 2    | Black timber cladding                                |  |
| 3    | New flush casement windows (Slate / anthracitebgray) |  |
| 4    | Multi brick                                          |  |
| 5    | Sinusoidal metal roof cladding                       |  |
| 6    | New black uPVC rainwater goods                       |  |
| 7    | Electricity meter                                    |  |
| 8    | Modern chimney                                       |  |