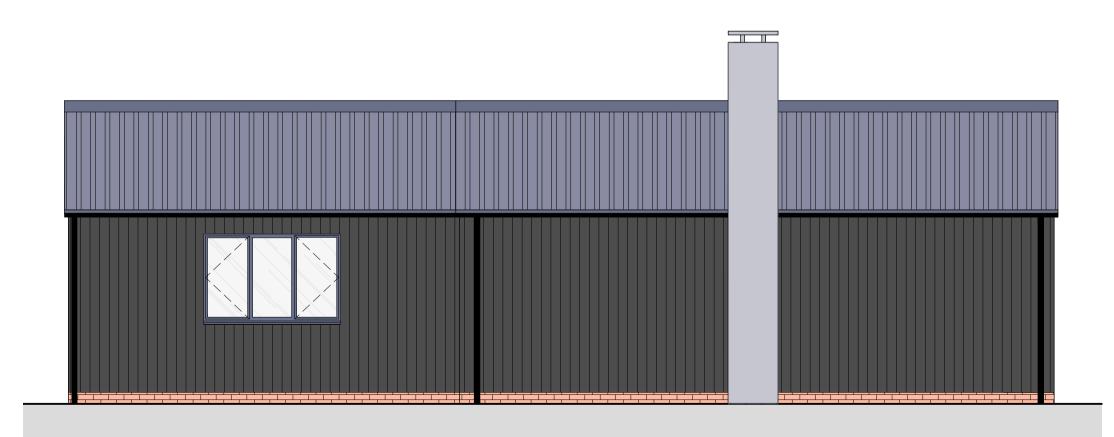

PROPOSED WEST ELEVATION
1:50

PROPOSED EAST ELEVATION

1:50

PROPOSED SOUTH ELEVATION

1:50

PROPOSED NORTH ELEVATION

1:50

COPYRIGHT

| Key  |                                                      |  |
|------|------------------------------------------------------|--|
| Ref. | Description                                          |  |
| 1    | New composite doors (Slate / anthracite gray)        |  |
| 2    | Black timber cladding                                |  |
| 3    | New flush casement windows (Slate / anthracitebgray) |  |
| 4    | Multi brick                                          |  |
| 5    | Sinusoidal metal roof cladding                       |  |
| 6    | New black uPVC rainwater goods                       |  |
| 7    | Electricity meter                                    |  |
| 8    | Modern chimney                                       |  |