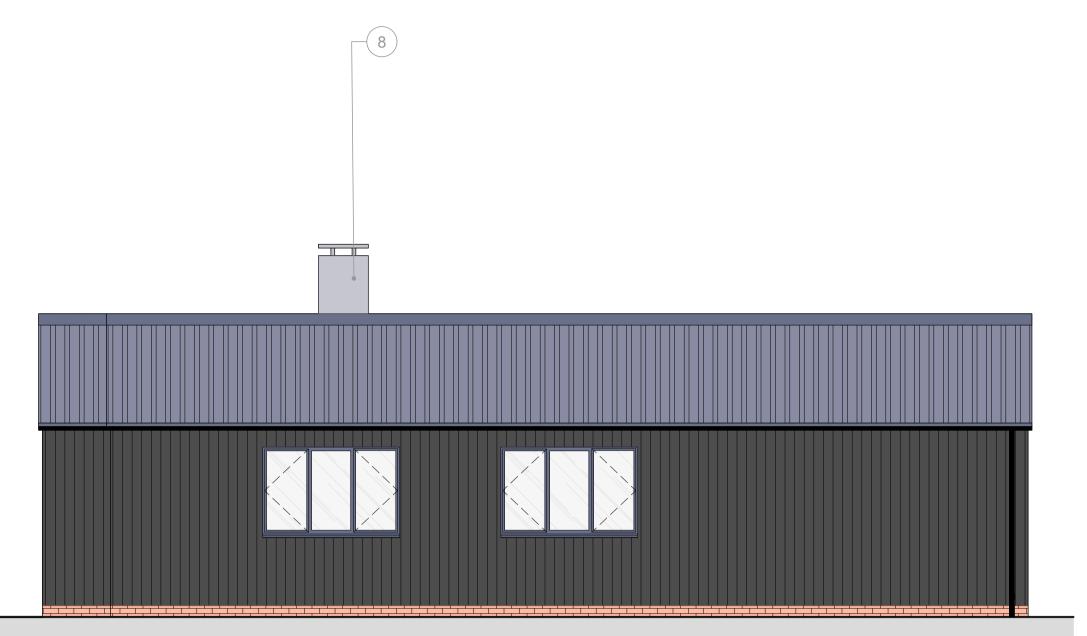

PROPOSED WEST ELEVATION
1:50

PROPOSED EAST ELEVATION

1:50

PROPOSED SOUTH ELEVATION

1:50

PROPOSED NORTH ELEVATION

1:50

COPYRIGHT

| Key  |                                                      |  |
|------|------------------------------------------------------|--|
| Ref. | Description                                          |  |
| 1    | New composite doors (Slate / anthracite gray)        |  |
| 2    | Black timber cladding                                |  |
| 3    | New flush casement windows (Slate / anthracitebgray) |  |
| 4    | Multi brick                                          |  |
| 5    | Sinusoidal metal roof cladding                       |  |
| 6    | New black uPVC rainwater goods                       |  |
| 7    | Electricity meter                                    |  |
| 8    | Modern chimney                                       |  |