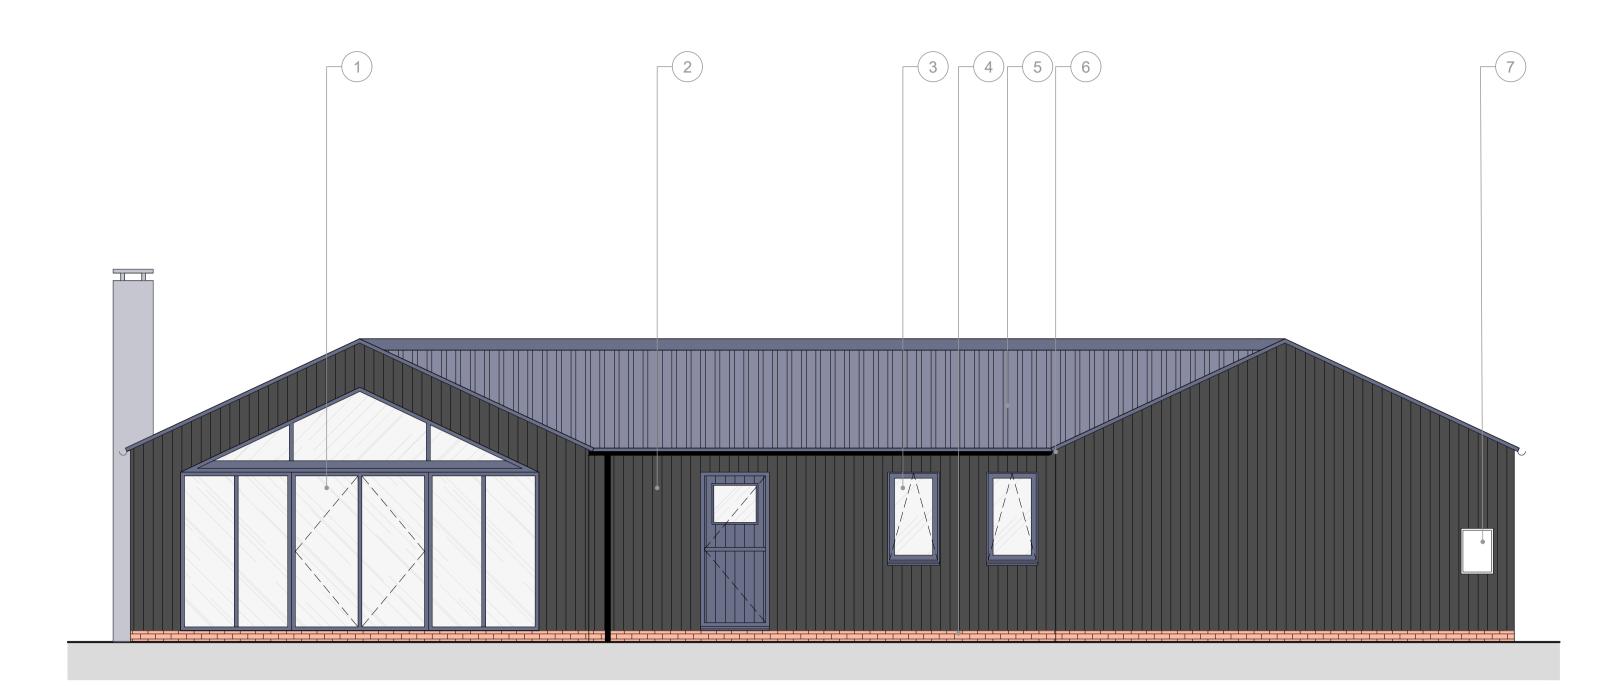

PROPOSED WEST ELEVATION
1:50

PROPOSED EAST ELEVATION

1:50

PROPOSED SOUTH ELEVATION

1:50

PROPOSED NORTH ELEVATION

1:50

COPYRIGHT

| Key  |                                                      |  |
|------|------------------------------------------------------|--|
| Ref. | Description                                          |  |
| 1    | New composite doors (Slate / anthracite gray)        |  |
| 2    | Black timber cladding                                |  |
| 3    | New flush casement windows (Slate / anthracitebgray) |  |
| 4    | Multi brick                                          |  |
| 5    | Sinusoidal metal roof cladding                       |  |
| 6    | New black uPVC rainwater goods                       |  |
| 7    | Electricity meter                                    |  |
| 8    | Modern chimney                                       |  |