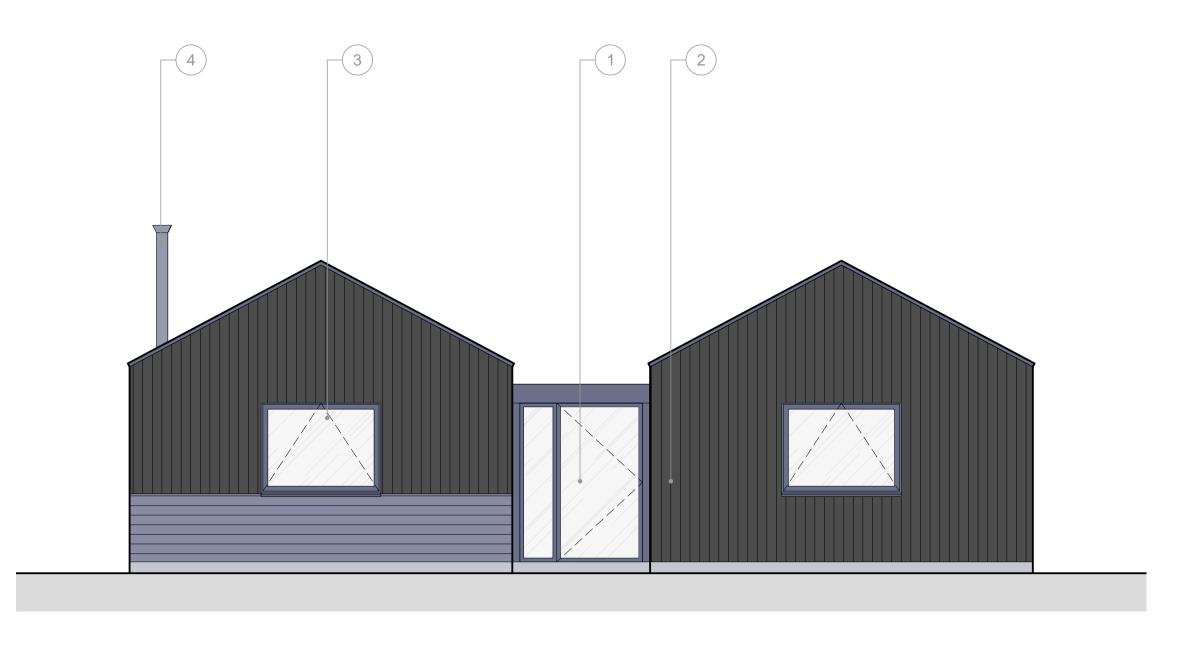

PROPOSED EAST ELEVATION

| Key  |                                                      |  |  |
|------|------------------------------------------------------|--|--|
| Ref. | Description                                          |  |  |
| 1    | New composite doors (Slate / anthracite gray)        |  |  |
| 2    | Black timber cladding                                |  |  |
| 3    | New flush casement windows (Slate / anthracitebgray) |  |  |
| 4    | Log burner Flue                                      |  |  |
| 5    | Sinusoidal metal roof cladding                       |  |  |
| 6    | New black uPVC rainwater goods                       |  |  |
| 7    | Grey horizontal timber cladding                      |  |  |