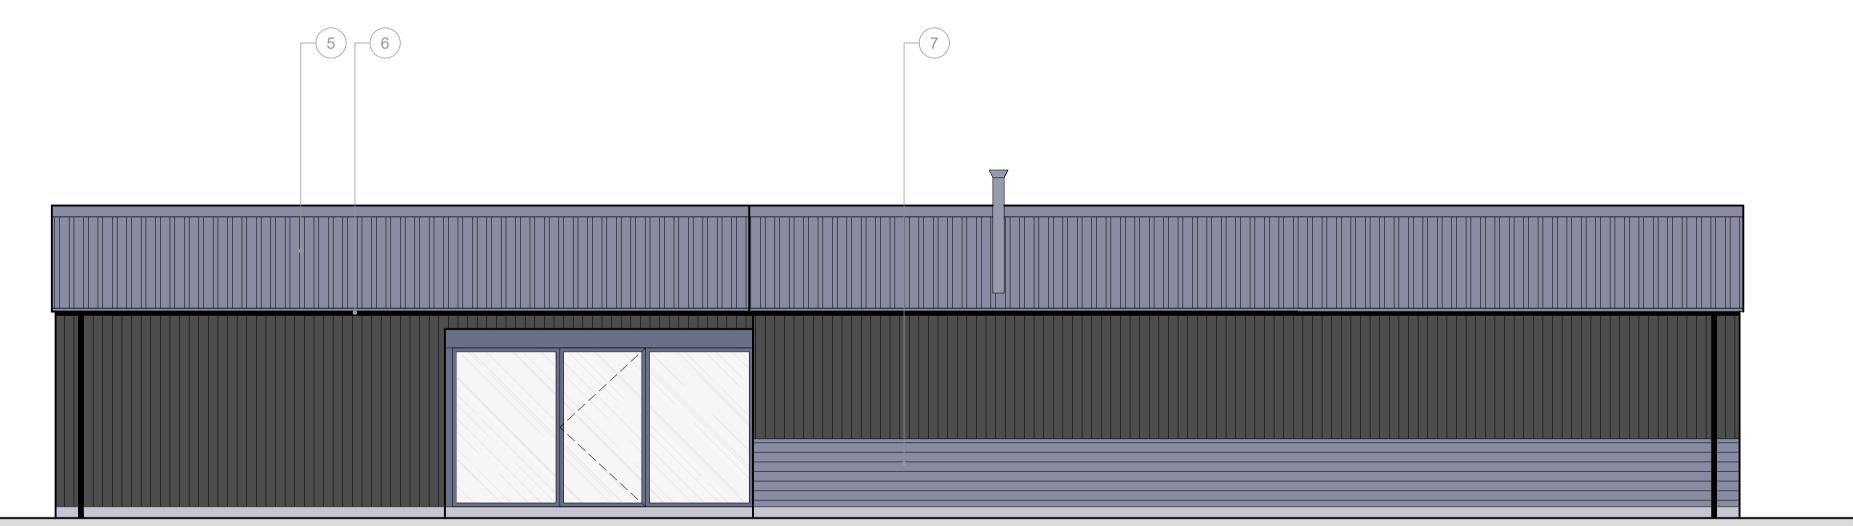

# PROPOSED NORTH ELEVATION

1:50

| Key  |                                                      |  |  |
|------|------------------------------------------------------|--|--|
| Ref. | Description                                          |  |  |
| 1    | New composite doors (Slate / anthracite gray)        |  |  |
| 2    | Black timber cladding                                |  |  |
| 3    | New flush casement windows (Slate / anthracitebgray) |  |  |
| 4    | Log burner Flue                                      |  |  |
| 5    | Sinusoidal metal roof cladding                       |  |  |
| 6    | New black uPVC rainwater goods                       |  |  |
| 7    | Grey horizontal timber cladding                      |  |  |