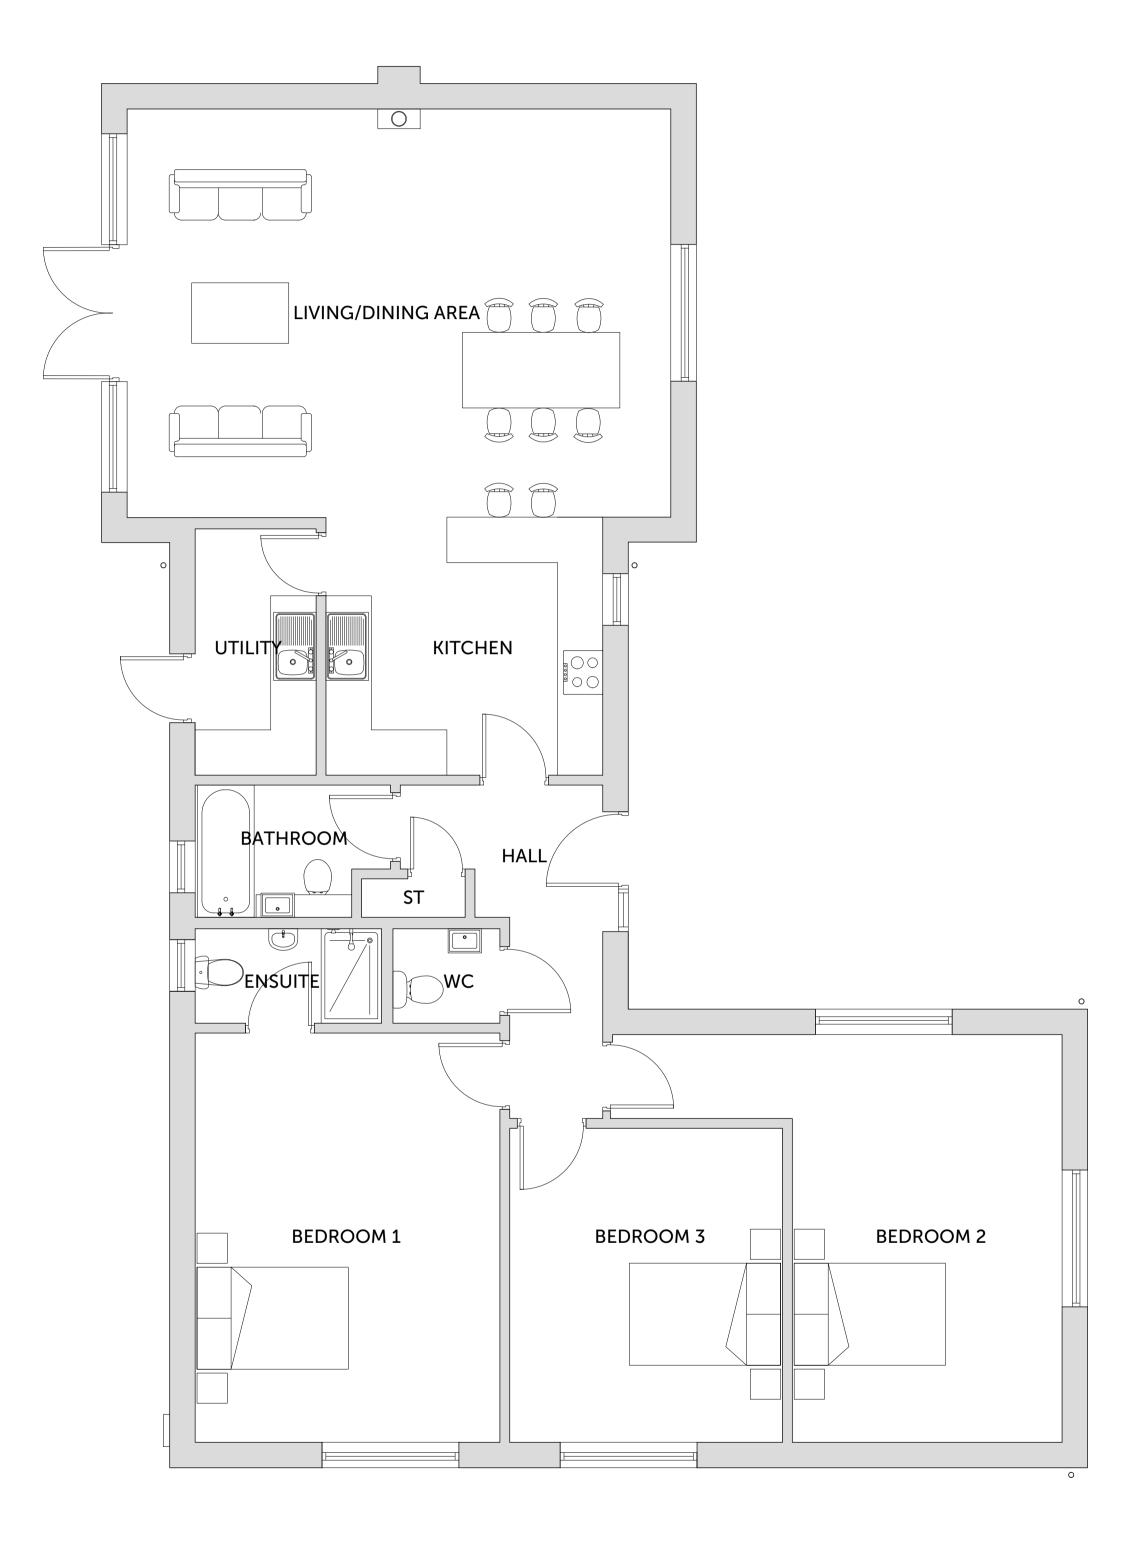

# PROPOSED GROUND FLOOR PLAN 1:50





# PROPOSED ROOF PLAN

#### COPYRIGHT

Origin Design Studio has prepared and issued this document to the named client and associated professionals related to this project. Origin Design Studio retains ownership. We do not give permission for reproduction and editing without consultation and our approval.

### GENERAL NOTES

This drawing is to be read in conjunction with all relevant Engineers, Architect's and specialists' drawings. Do not scale from this or any other Origin Design Studio drawing. All dimensions to be checked on site prior to construction or fabrication. Changes to specification are to contractors risk. All changes should be brought to the attention of the client/Building Control for approval. Please report any errors immediately.

|