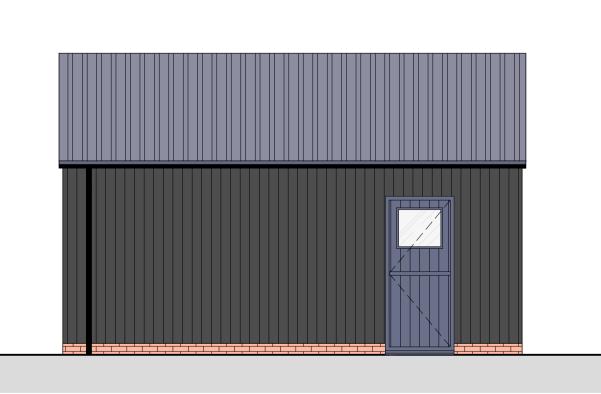

| Кеу  |                                                         |  |  |
|------|---------------------------------------------------------|--|--|
| Ref. | Description                                             |  |  |
| 1    | New composite garage doors (Slate /<br>anthracite gray) |  |  |
| 2    | Black timber cladding                                   |  |  |
| 3    | Multi brick                                             |  |  |
| 4    | Sinusoidal metal roof cladding                          |  |  |
| 5    | New black uPVC rainwater goods                          |  |  |