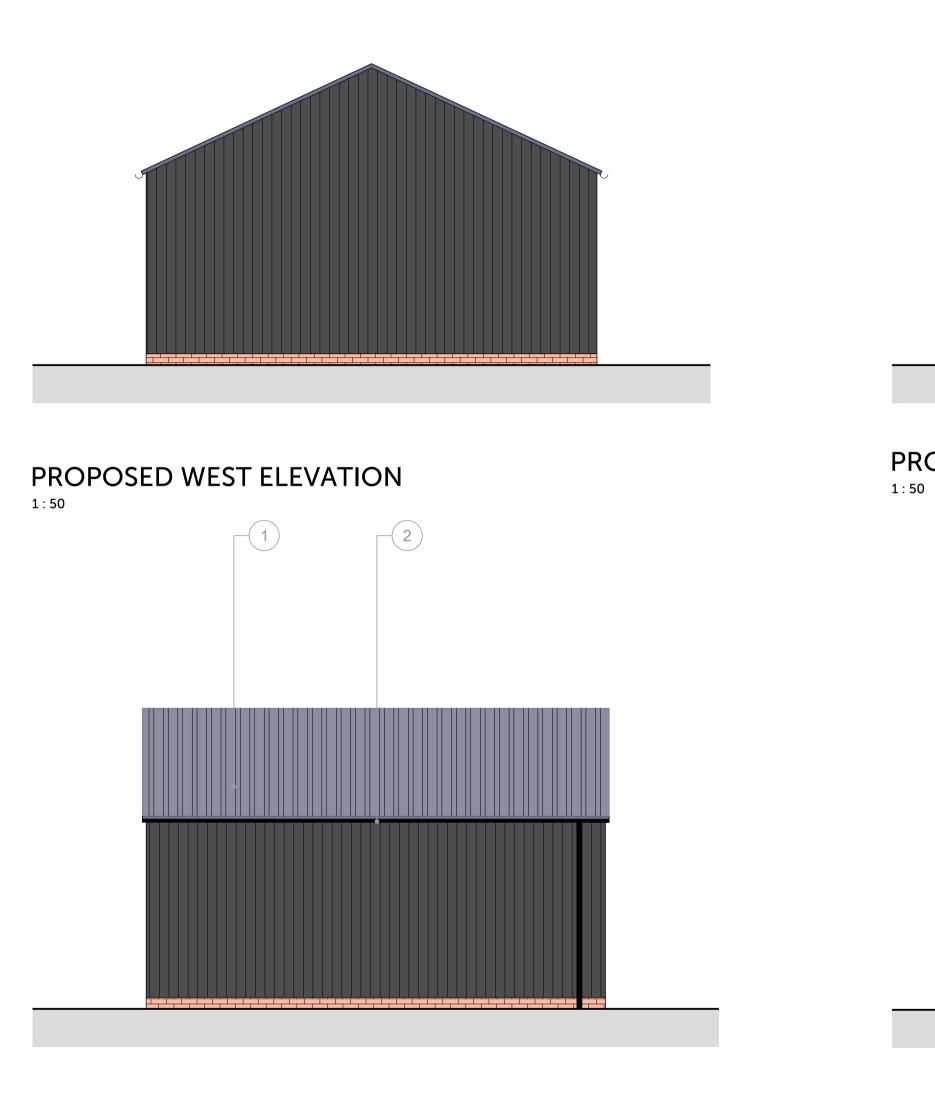

| Кеу  |                                                         |  |  |
|------|---------------------------------------------------------|--|--|
| Ref. | Description                                             |  |  |
| 1    | New composite garage doors (Slate /<br>anthracite gray) |  |  |
| 2    | Black timber cladding                                   |  |  |
| 3    | Multi brick                                             |  |  |
| 4    | Sinusoidal metal roof cladding                          |  |  |
| 5    | New black uPVC rainwater goods                          |  |  |