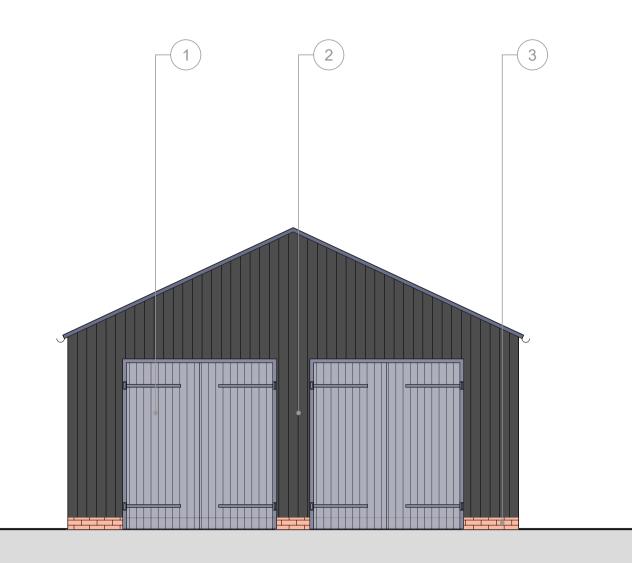

| Кеу  |                                                         |  |  |
|------|---------------------------------------------------------|--|--|
| Ref. | Description                                             |  |  |
| 1    | New composite garage doors (Slate /<br>anthracite gray) |  |  |
| 2    | Black timber cladding                                   |  |  |
| 3    | Multi brick                                             |  |  |
| 4    | Sinusoidal metal roof cladding                          |  |  |
| 5    | New black uPVC rainwater goods                          |  |  |