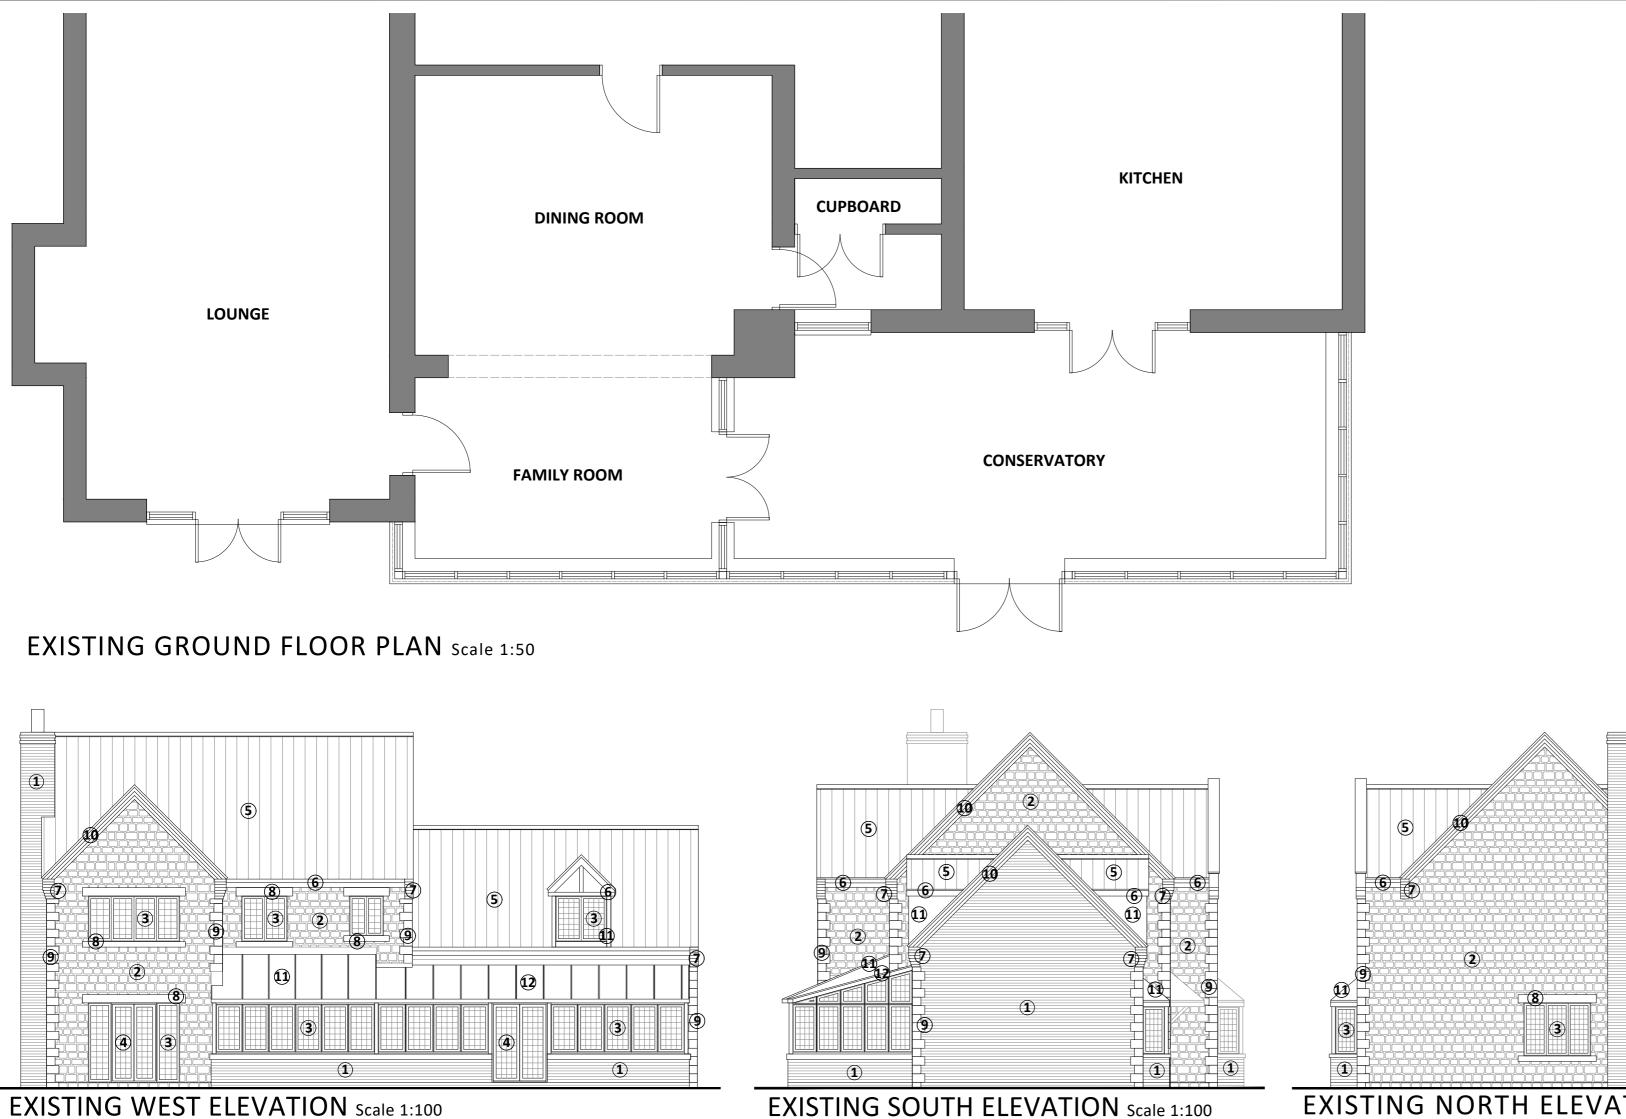

8 Existing stone window head/cill (9) Existing smooth stone quoins **10** Existing brick string course verge detail ① Existing lead dormer cheeks (1) Existing polycarbonate roof ① Existing lead roof 12 Proposed rustic red brick to match existing (13) Proposed powder coated aluminium thin framed sliding doors (colour to be 14

- confirmed by Client). Proposed powder coated aluminium thin framed window (colour to be confirmed by Client).
- 15 Proposed stone capping

KEY

4

6

soffits

(1) Existing red brick

(2) Existing coursed rough cut stone

(3) Existing white uPVC windows

Existing white uPVC doors

Existing red brick kneeler detail

Existing white uPVC boarding/ fascias/

**(5)** Existing clay pantile roof

- 16 Proposed double brick OR stone string detail
- ${f D}$  Proposed stone window head to match existing
- **18** Proposed stone quoins to match existing
- **19** Proposed MFS Flue

5

(6)

(2)

 $(\mathbf{1})$ 

1

EXISTING NORTH ELEVATION Scale 1:100