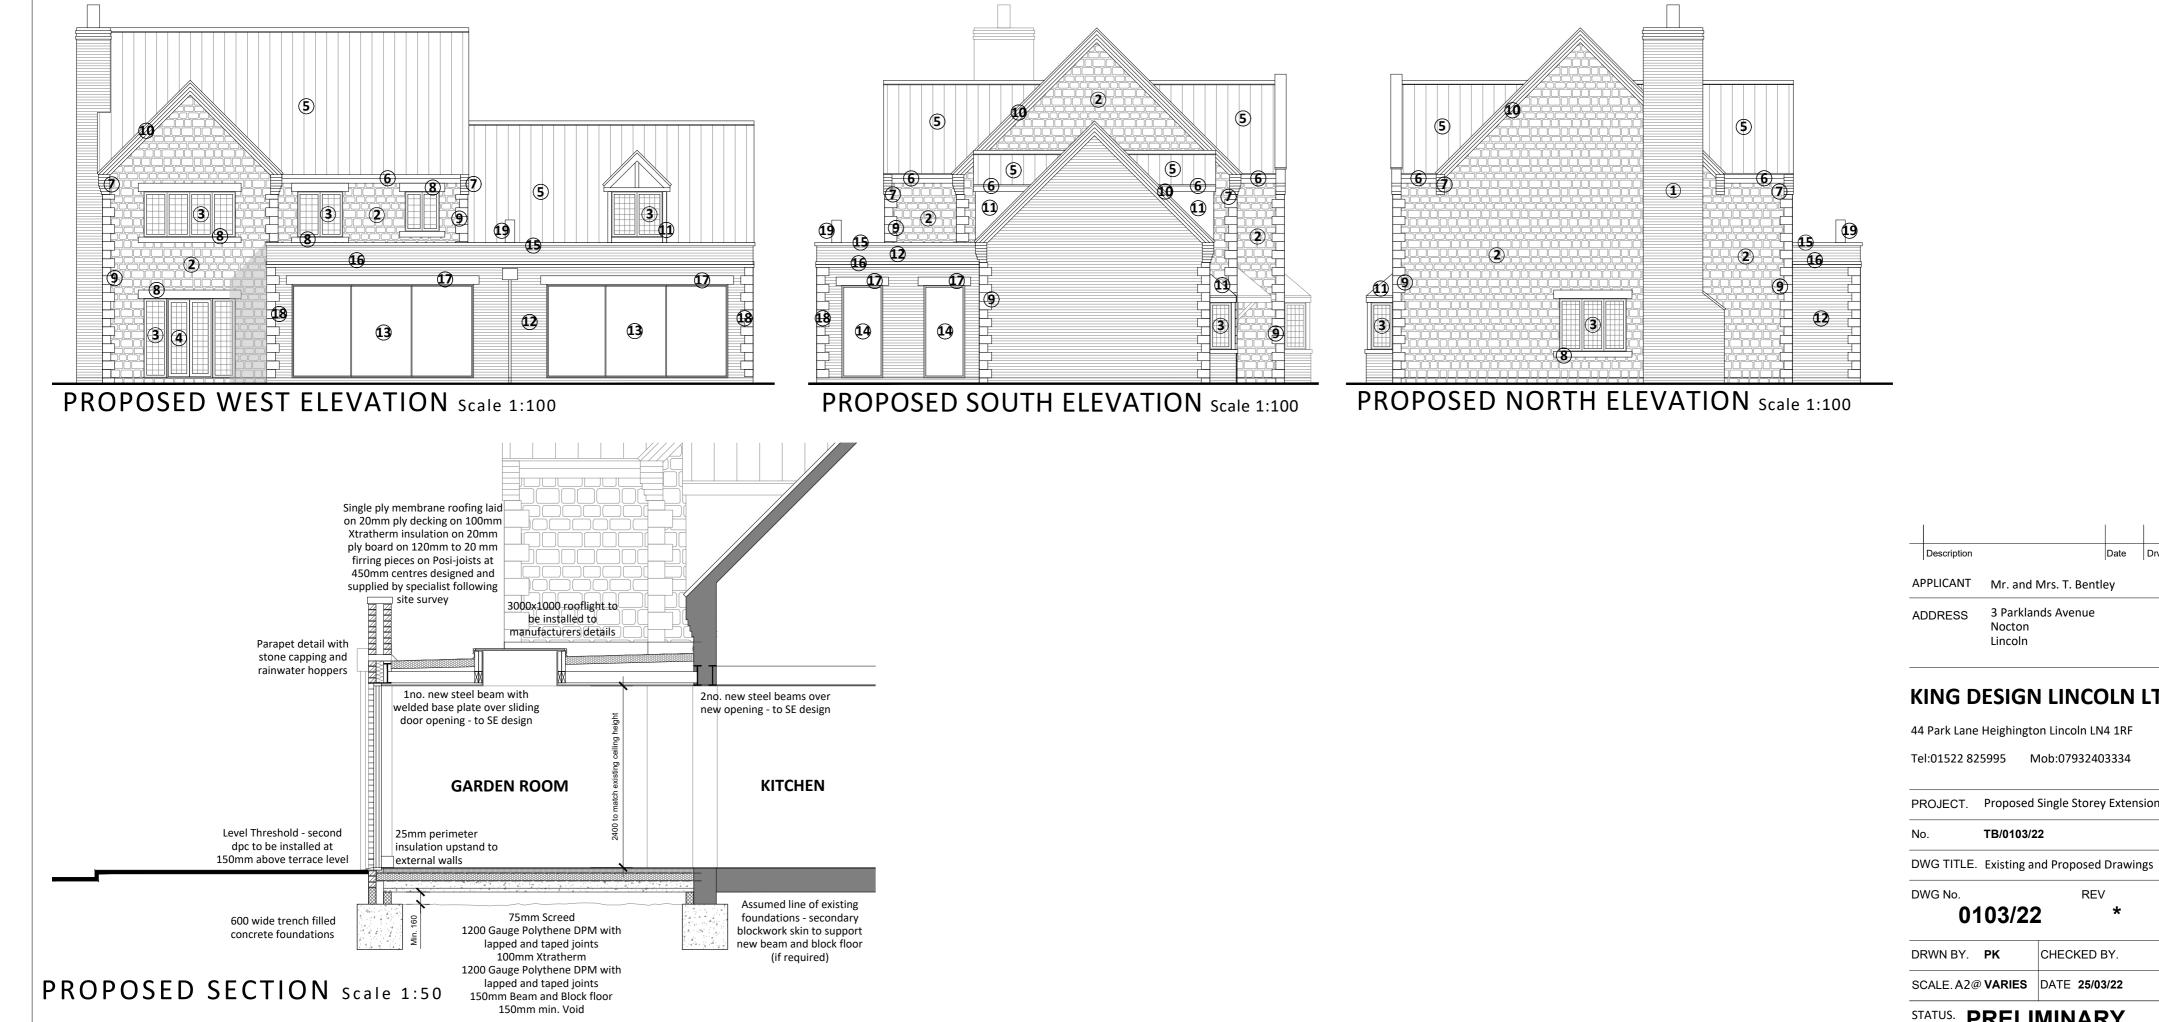

8 Existing stone window head/cill (9) Existing smooth stone quoins **10** Existing brick string course verge detail ① Existing lead dormer cheeks (1) Existing polycarbonate roof ① Existing lead roof 12 Proposed rustic red brick to match existing (13) Proposed powder coated aluminium thin framed sliding doors (colour to be 14

- confirmed by Client). Proposed powder coated aluminium thin framed window (colour to be confirmed by Client).
- 15 Proposed stone capping

KEY

4

6

soffits

(1) Existing red brick

(2) Existing coursed rough cut stone

(3) Existing white uPVC windows

Existing white uPVC doors

Existing red brick kneeler detail

Existing white uPVC boarding/ fascias/

**(5)** Existing clay pantile roof

- 16 Proposed double brick OR stone string detail
- ${f D}$  Proposed stone window head to match existing
- **18** Proposed stone quoins to match existing
- **19** Proposed MFS Flue