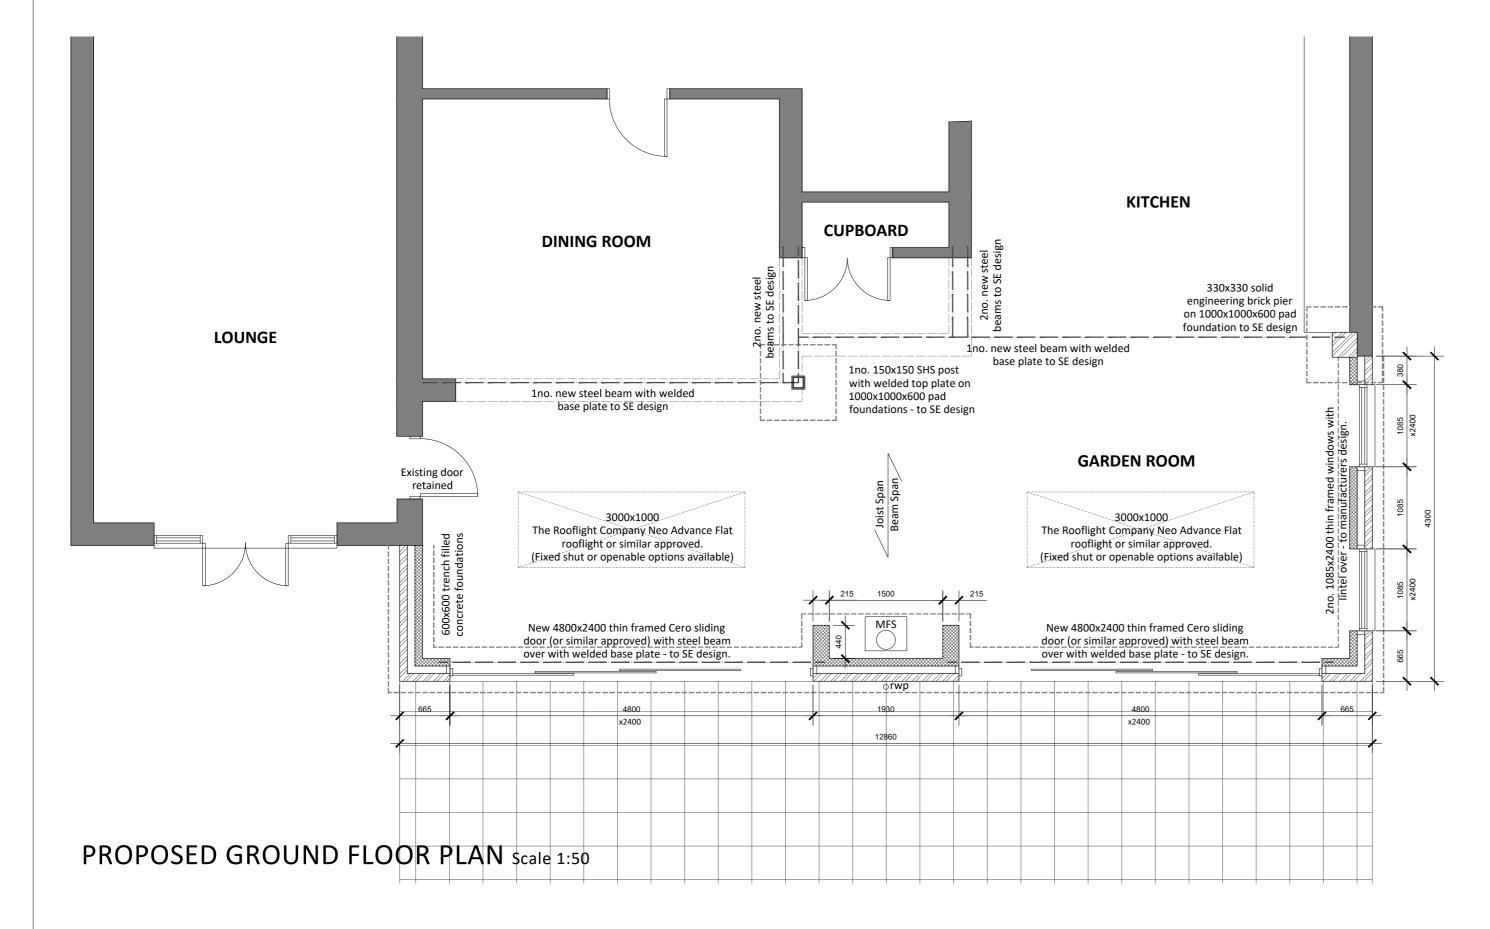

8 Existing stone window head/cill (9) Existing smooth stone quoins **10** Existing brick string course verge detail ① Existing lead dormer cheeks (1) Existing polycarbonate roof ① Existing lead roof 12 Proposed rustic red brick to match existing (13) Proposed powder coated aluminium thin framed sliding doors (colour to be 14

- confirmed by Client). Proposed powder coated aluminium thin framed window (colour to be confirmed by Client).
- 15 Proposed stone capping

KEY

4

6

soffits

(1) Existing red brick

(2) Existing coursed rough cut stone

(3) Existing white uPVC windows

Existing white uPVC doors

Existing red brick kneeler detail

Existing white uPVC boarding/ fascias/

**(5)** Existing clay pantile roof

- 16 Proposed double brick OR stone string detail
- ${f D}$  Proposed stone window head to match existing
- **18** Proposed stone quoins to match existing
- **19** Proposed MFS Flue