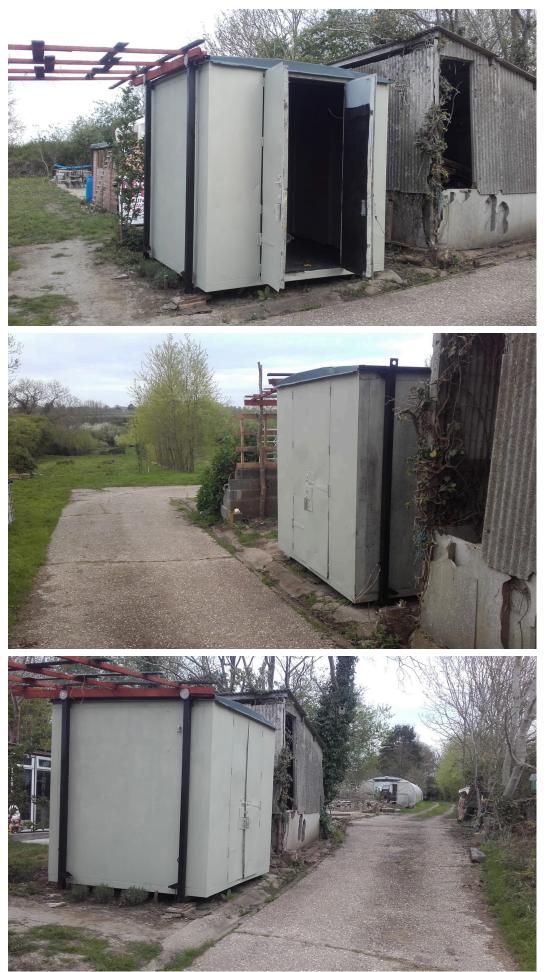

22/0029/FUL Application to remove condition 2:

On further investigation of the site where the solar panels will be placed, we have realised that the shed housing the battery and generator will cast a shadow over part of the panels for some of the day. For this reason, we are going to place the battery and generator elsewhere. There is a small container on site, and it has been in position for around 11 years. It cannot be seen from any vantage point apart from on the site itself. It is ideally situated, halfway between the solar panels and workshop. The container has been inspected by a representative from the solar panel installation company, and he has confirmed that it is suitable for our needs. I attach photos of different angles, plus a site plan indicating where the container is located.

We are not erecting a new shed so Condition 2 no longer applies. I reiterate that the container has been in position for 11 years, is not visible, will not be moved, and is suitable for our needs. There will be no noticeable exterior change at all.