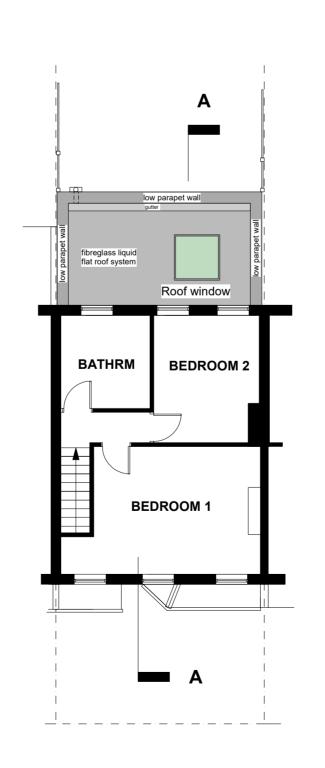

PROPOSED REAR ELEVATION

PROPOSED SIDE ELEVATION (Viewed from Number 29)

PROPOSED SIDE ELEVATION (Viewed from Number 25)

PROPOSED GROUND FLOOR PLAN PROPOSED FIRST FLOOR AND ROOF PLAN PROPOSED ROOF PLAN

| No. | Date | Revisions / Submissions | Initial |  |
|-----|------|-------------------------|---------|--|
|     |      |                         |         |  |
|     |      |                         |         |  |
|     |      |                         |         |  |
|     |      |                         |         |  |
|     |      |                         |         |  |
|     |      |                         |         |  |
|     |      |                         |         |  |
| 1   |      |                         | I       |  |