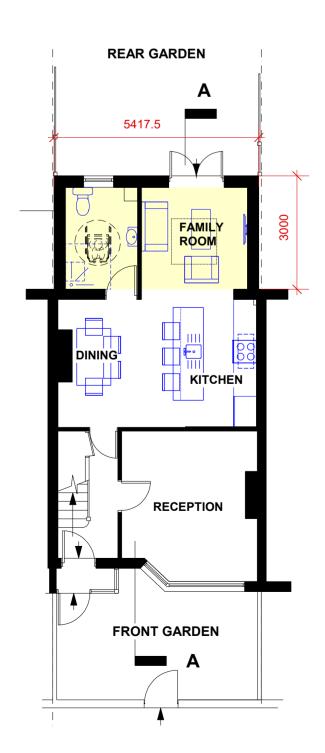

PROPOSED REAR ELEVATION

PROPOSED SIDE ELEVATION (Viewed from Number 29)

PROPOSED SIDE ELEVATION (Viewed from Number 25)

PROPOSED GROUND FLOOR PLAN PROPOSED FIRST FLOOR AND ROOF PLAN PROPOSED ROOF PLAN

| No. | Date | Revisions / Submissions | Initial |  |
|-----|------|-------------------------|---------|--|
|     |      |                         |         |  |
|     |      |                         |         |  |
|     |      |                         |         |  |
|     |      |                         |         |  |
|     |      |                         |         |  |
|     |      |                         |         |  |
|     |      |                         |         |  |
| 1   |      |                         | I       |  |