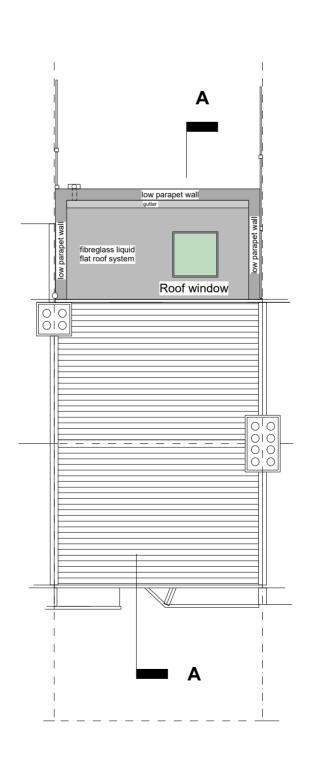

PROPOSED REAR ELEVATION

PROPOSED SIDE ELEVATION (Viewed from Number 29)

PROPOSED SIDE ELEVATION (Viewed from Number 25)

PROPOSED GROUND FLOOR PLAN PROPOSED FIRST FLOOR AND ROOF PLAN PROPOSED ROOF PLAN

| No. | Date | Revisions / Submissions | Initial |  |
|-----|------|-------------------------|---------|--|
|     |      |                         |         |  |
|     |      |                         |         |  |
|     |      |                         |         |  |
|     |      |                         |         |  |
|     |      |                         |         |  |
|     |      |                         |         |  |
|     |      |                         |         |  |
| 1   |      |                         | I       |  |