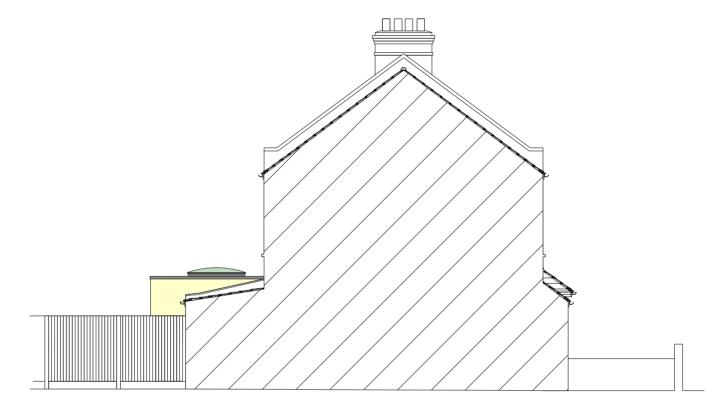

PROPOSED REAR ELEVATION

PROPOSED SIDE ELEVATION (Viewed from Number 29)

PROPOSED SIDE ELEVATION (Viewed from Number 25)

PROPOSED GROUND FLOOR PLAN PROPOSED FIRST FLOOR AND ROOF PLAN PROPOSED ROOF PLAN

| No. | Date | Revisions / Submissions | Initial |  |
|-----|------|-------------------------|---------|--|
|     |      |                         |         |  |
|     |      |                         |         |  |
|     |      |                         |         |  |
|     |      |                         |         |  |
|     |      |                         |         |  |
|     |      |                         |         |  |
|     |      |                         |         |  |
| 1   |      |                         | I       |  |