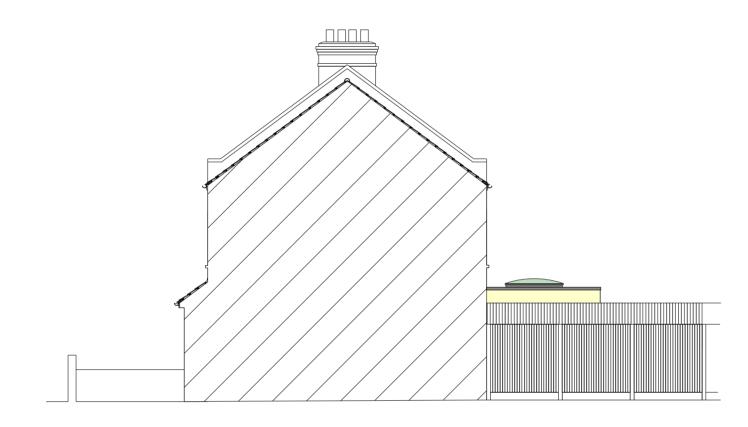

PROPOSED REAR ELEVATION

PROPOSED SIDE ELEVATION (Viewed from Number 29)

PROPOSED SIDE ELEVATION (Viewed from Number 25)

PROPOSED GROUND FLOOR PLAN PROPOSED FIRST FLOOR AND ROOF PLAN PROPOSED ROOF PLAN

| No. | Date | Revisions / Submissions | Initial |  |
|-----|------|-------------------------|---------|--|
|     |      |                         |         |  |
|     |      |                         |         |  |
|     |      |                         |         |  |
|     |      |                         |         |  |
|     |      |                         |         |  |
|     |      |                         |         |  |
|     |      |                         |         |  |
| 1   |      |                         | I       |  |

T3 Design Studio Ltd

Mr. José C. Taguiang III (ARB/RIBA)

BA, Dip, Arch

165 Hampton Road, Chingford, London E4 8NS, England U.K.

Mob: 07830159805

E-mail: t3designstudioltd@gmail.com

Project Title

27 Alexandra Road, London E6 6HA
Proposed Single Storey Rear Extension and Associated Internal
Alterations

ng Title

Proposed Plans, Elevations and Section

| Project Manager -              | Project ID PRAPP/BR/270122/JT1 |   |  |
|--------------------------------|--------------------------------|---|--|
| JCT                            | 1:100@A1                       |   |  |
| Reviewed By  - Date April 2022 | Drawing No.  CL101             | - |  |
|                                |                                | ! |  |