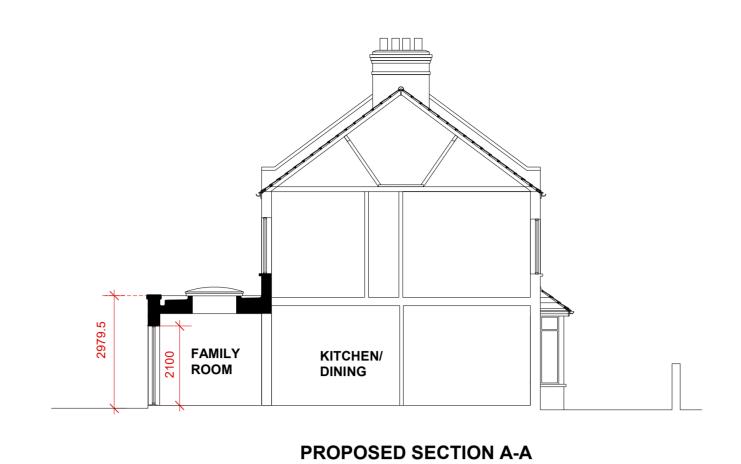

T3 Design Studio Ltd

Mr. José C. Taguiang III (ARB/RIBA)

BA, Dip, Arch

165 Hampton Road, Chingford, London E4 8NS, England U.K.

Mob: 07830159805

E-mail: t3designstudioltd@gmail.com

Project Title

27 Alexandra Road, London E6 6HA
Proposed Single Storey Rear Extension and Associated Internal
Alterations

ng Title

Proposed Plans, Elevations and Section

| Project Manager -              | Project ID PRAPP/BR/270122/JT1 |   |  |
|--------------------------------|--------------------------------|---|--|
| JCT                            | 1:100@A1                       |   |  |
| Reviewed By  - Date April 2022 | Drawing No.  CL101             | - |  |
|                                |                                | ! |  |