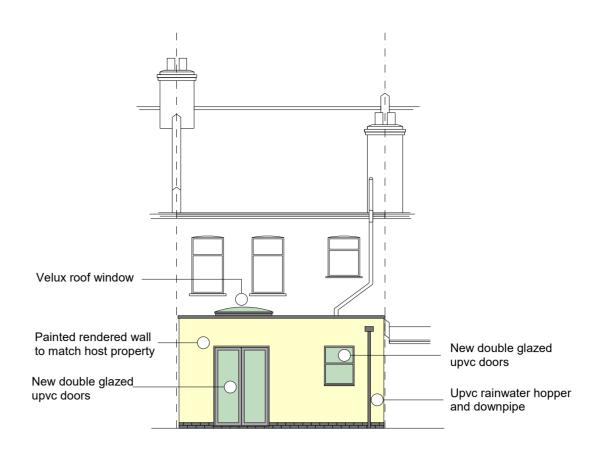

PROPOSED REAR ELEVATION

PROPOSED SIDE ELEVATION (Viewed from Number 29)

PROPOSED SIDE ELEVATION (Viewed from Number 25)

PROPOSED GROUND FLOOR PLAN PROPOSED FIRST FLOOR AND ROOF PLAN PROPOSED ROOF PLAN

| No. | Date | Revisions / Submissions | Initial |  |
|-----|------|-------------------------|---------|--|
|     |      |                         |         |  |
|     |      |                         |         |  |
|     |      |                         |         |  |
|     |      |                         |         |  |
|     |      |                         |         |  |
|     |      |                         |         |  |
|     |      |                         |         |  |
| 1   |      |                         | I       |  |

T3 Design Studio Ltd

Mr. José C. Taguiang III (ARB/RIBA)

BA, Dip, Arch

165 Hampton Road, Chingford, London E4 8NS, England U.K.

Mob: 07830159805

E-mail: t3designstudioltd@gmail.com

Project Title

27 Alexandra Road, London E6 6HA
Proposed Single Storey Rear Extension and Associated Internal
Alterations

ng Title

Proposed Plans, Elevations and Section

| Project Manager -              | Project ID PRAPP/BR/270122/JT1 |   |  |
|--------------------------------|--------------------------------|---|--|
| JCT                            | 1:100@A1                       |   |  |
| Reviewed By  - Date April 2022 | Drawing No.  CL101             | - |  |
|                                |                                | ! |  |