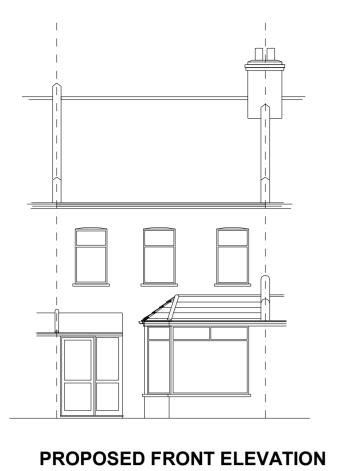

T3 Design Studio Ltd

Mr. José C. Taguiang III (ARB/RIBA)

BA, Dip, Arch

165 Hampton Road, Chingford, London E4 8NS, England U.K.

Mob: 07830159805

E-mail: t3designstudioltd@gmail.com

Project Title

27 Alexandra Road, London E6 6HA
Proposed Single Storey Rear Extension and Associated Internal
Alterations

ng Title

Proposed Plans, Elevations and Section

| Project Manager -              | Project ID PRAPP/BR/270122/JT1 |   |  |
|--------------------------------|--------------------------------|---|--|
| JCT                            | 1:100@A1                       |   |  |
| Reviewed By  - Date April 2022 | Drawing No.  CL101             | - |  |
|                                |                                | ! |  |