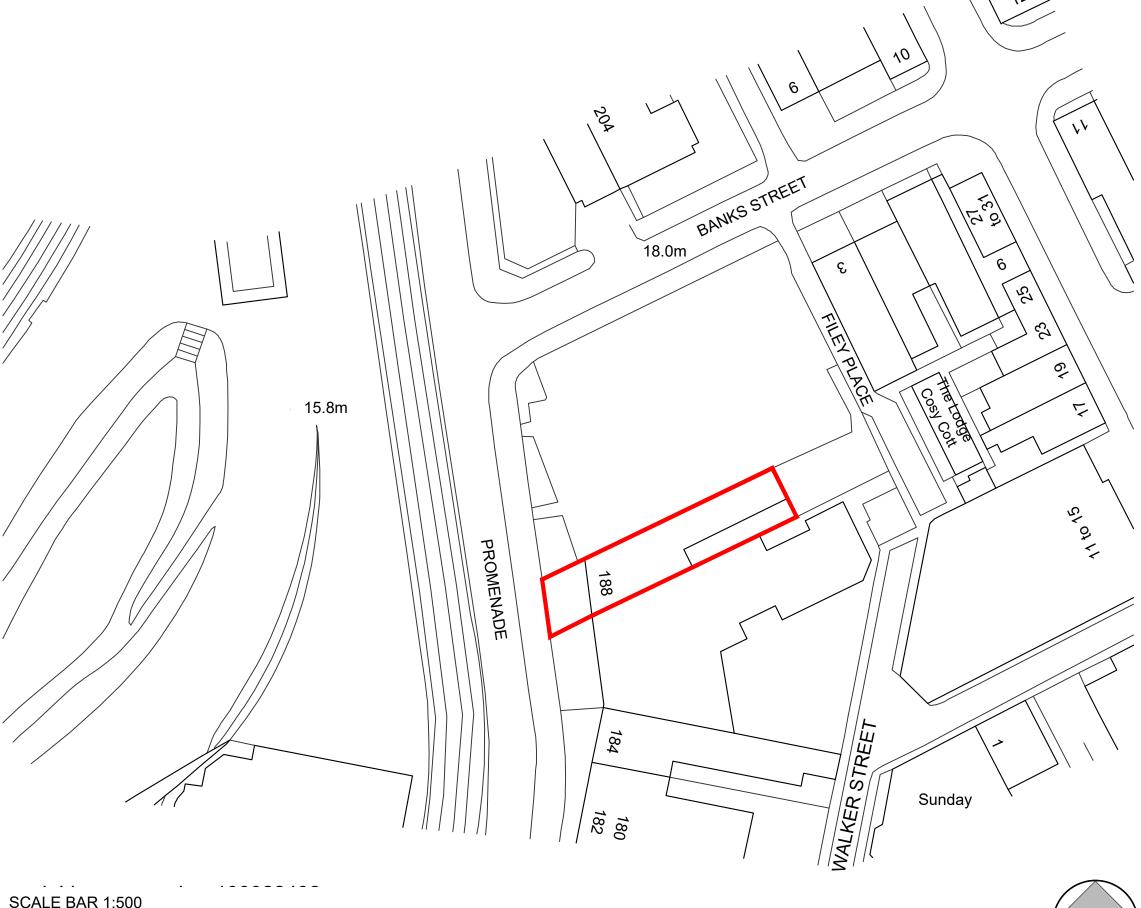

## NB: ALL DRAWINGS SUBJECT TO FURTHER DETAIL AND ALL LOCAL AUTHORITY APPROVALS.

Copyright to studio John Bridge Ltd. All rights reserved. No duplication allowed, unless consent has been granted.

Mr Hamza Anwar January 2021 PROJECT: REVISION: 188 Promenade, Blackpool, FY1 1RJ SCALE: **Existing Location Plan** 1:500 @A3