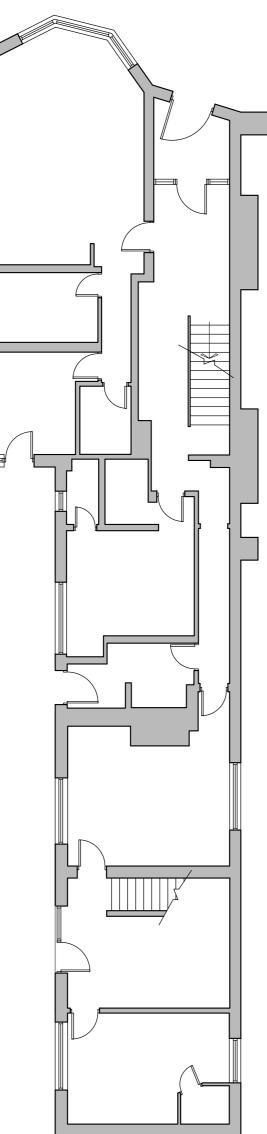

EXISTING BASEMENT FLOOR PLAN

EXISTING GROUND FLOOR PLAN

EXISTING FIRST FLOOR PLAN

EXISTING SECOND FLOOR PLAN

| 1 ,                               |                                    | 5                            |
|-----------------------------------|------------------------------------|------------------------------|
| CLIENT:                           |                                    | DATE:                        |
| Mr Hamza Anwar                    |                                    | January 2021                 |
| PROJECT:                          |                                    | REVISION:                    |
| 188 Promenade, Blackpool, FY1 1R. | J                                  | A                            |
| TITLE:                            |                                    | SCALE:                       |
| Existing Floor Plans              |                                    | 1:100@A2                     |
| DWG.NO.:                          |                                    | STUDIO                       |
| 2106 001                          | 1                                  | ✓ ● ▲ JOHN                   |
| 2106-S01                          |                                    | • • • BRIDGE                 |
|                                   | 42 Lune Street<br>Preston, PR1 2NN | ▲ www.studiojohnbridge.co.uk |
|                                   |                                    |                              |