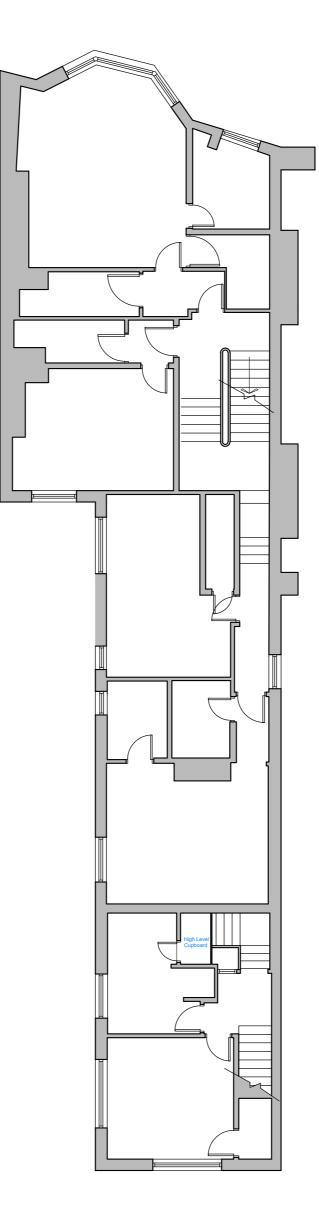

EXISTING BASEMENT FLOOR PLAN

EXISTING GROUND FLOOR PLAN

EXISTING FIRST FLOOR PLAN

EXISTING SECOND FLOOR PLAN

| 1 ,                               |                                    | 5                            |
|-----------------------------------|------------------------------------|------------------------------|
| CLIENT:                           |                                    | DATE:                        |
| Mr Hamza Anwar                    |                                    | January 2021                 |
| PROJECT:                          |                                    | REVISION:                    |
| 188 Promenade, Blackpool, FY1 1R. | J                                  | A                            |
| TITLE:                            |                                    | SCALE:                       |
| Existing Floor Plans              |                                    | 1:100@A2                     |
| DWG.NO.:                          |                                    | STUDIO                       |
| 2106 001                          | 1                                  | ✓ ● ▲ JOHN                   |
| 2106-S01                          |                                    | • • • BRIDGE                 |
|                                   | 42 Lune Street<br>Preston, PR1 2NN | ▲ www.studiojohnbridge.co.uk |
|                                   |                                    |                              |