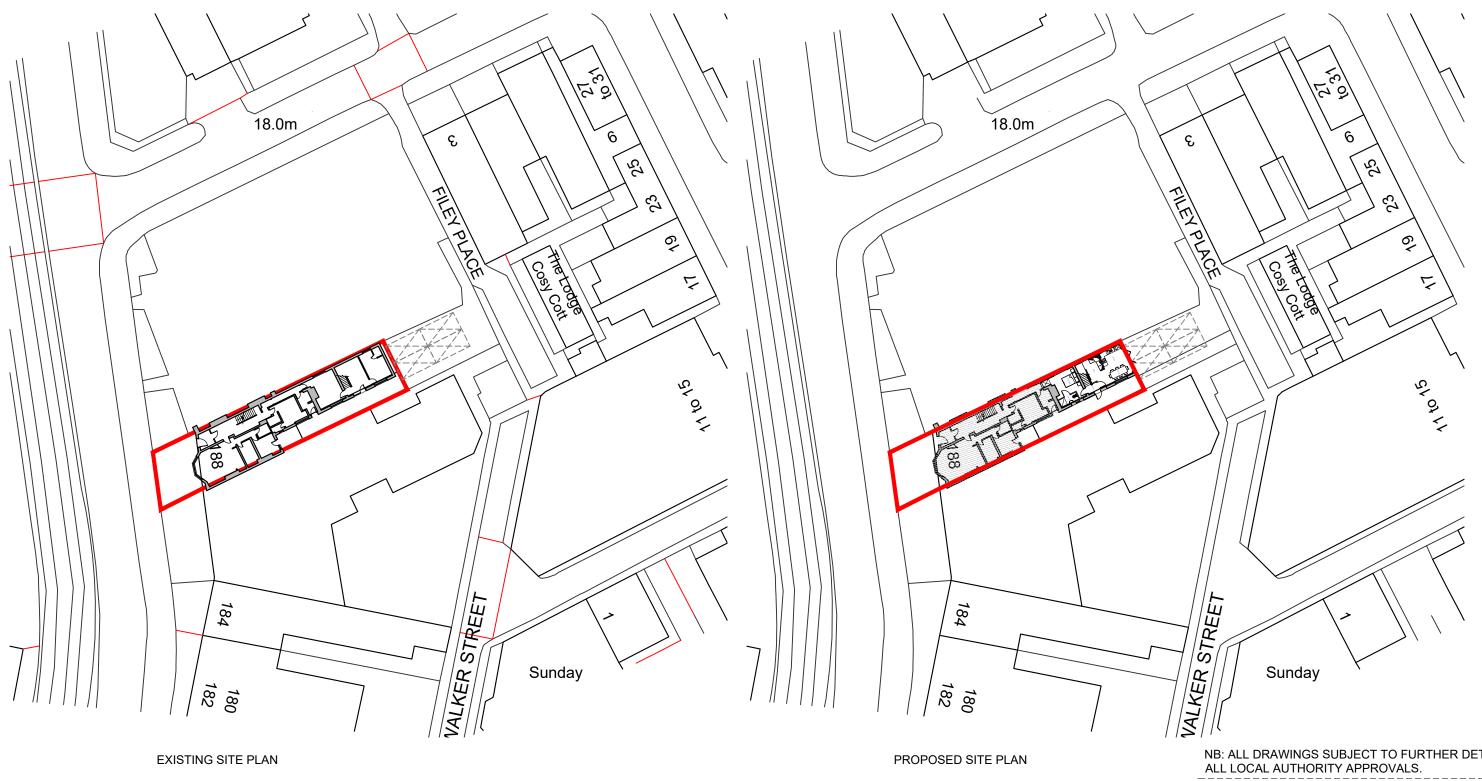

## NB: ALL DRAWINGS SUBJECT TO FURTHER DETAIL AND

Copyright to studio John Bridge Ltd. All rights reserved.

| No duplication allowed, diffess consent has been granted. |            |
|-----------------------------------------------------------|------------|
| CLIENT:                                                   | DATE:      |
| Mr Hamza Anwar                                            | April 2021 |
| PROJECT:                                                  | REVISION:  |
| 188 Promenade,Blackpool, FY1 1RJ                          | В          |
| TITLE:                                                    | SCALE:     |
| Existing and Proposed Site Plans                          | 1:500@A3   |