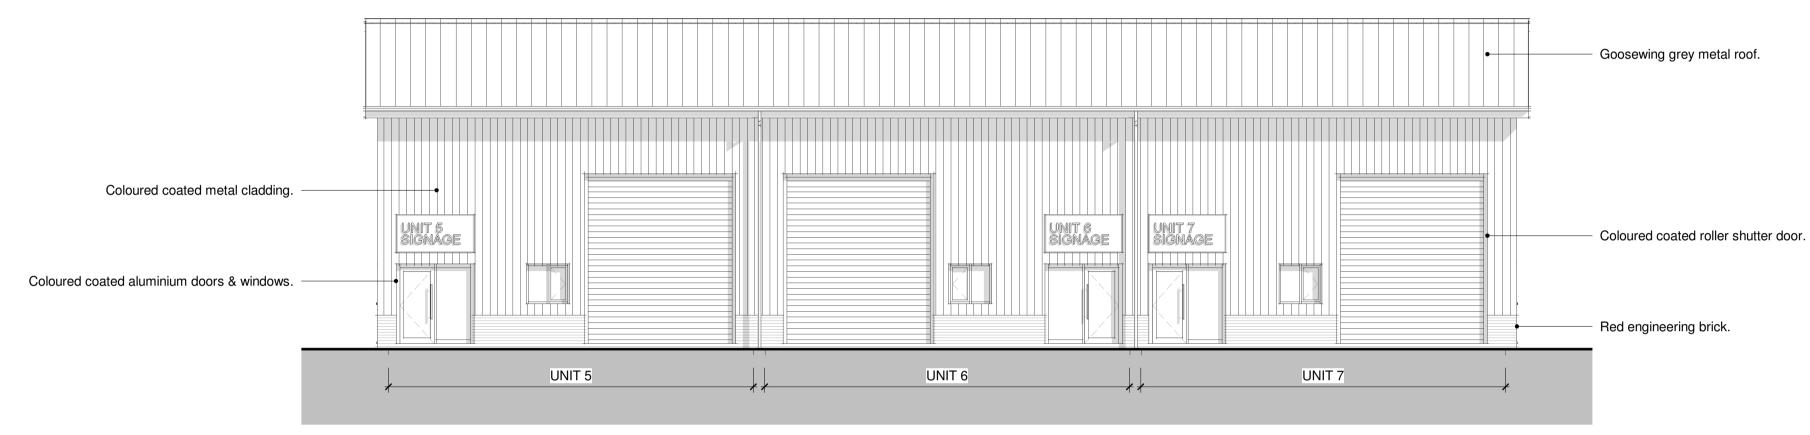

Front Elevation (Coloured)

Front Elevation

10 m

NO DIMENSIONS TO BE SCALED FROM THIS DRAWING

This document references the following file:-

Reference Name Revision PC-XX-XX-M3-Designer-0001\_5442

Revisions Date Drawn / Chk'd P01 First Issue 28/03/22 DL / BM

Class E - Light Industrial

Client

Anglia Business Park

Commercial Development, Anglia Business Park, Wattisham Road, Ringshall

GA Elevations - Units 5-7

Project Nº Drawing Nº Revision P01 5442 - 0401 Issued For Scale - unless otherwise stated Status 1:100 @ A1 S0 PLANNING BS 1192 Ref.