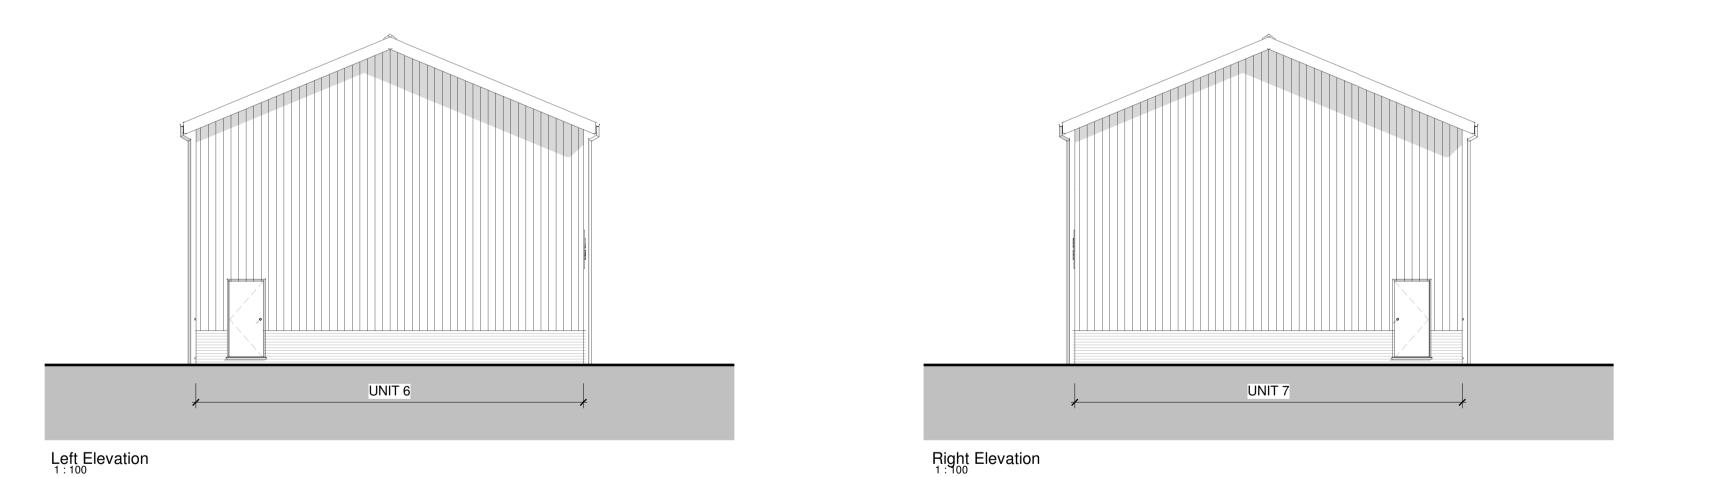

Class E - Light Industrial

Client

Anglia Business Park

Commercial Development, Anglia Business Park, Wattisham Road, Ringshall

GA Elevations - Units 5-7

Project Nº Drawing Nº Revision P01 5442 - 0401 Issued For Scale - unless otherwise stated Status 1:100 @ A1 S0 PLANNING BS 1192 Ref.