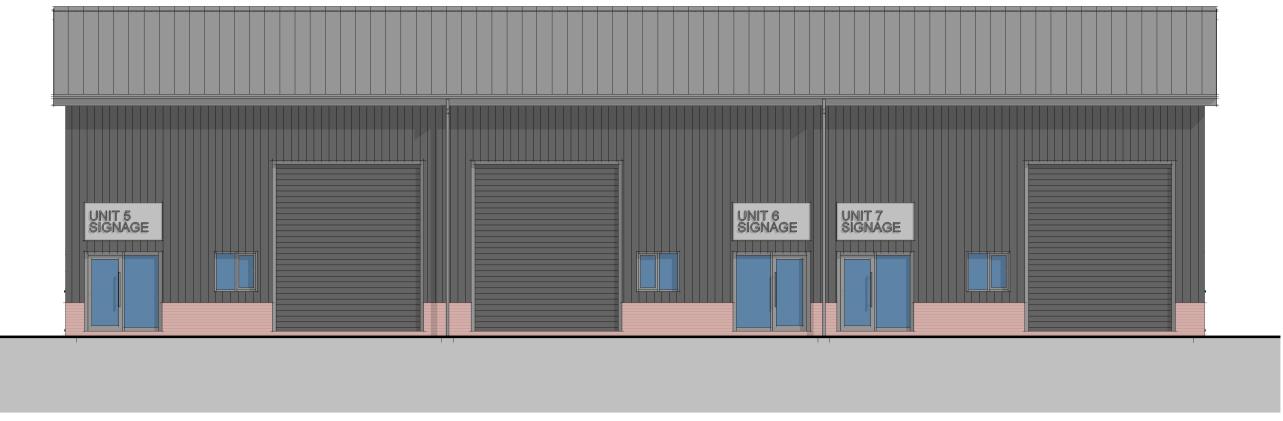

Front Elevation (Coloured)

Front Elevation

10 m

NO DIMENSIONS TO BE SCALED FROM THIS DRAWING

This document references the following file:-

Reference Name Revision PC-XX-XX-M3-Designer-0001\_5442

Revisions Date Drawn / Chk'd P01 First Issue 28/03/22 DL / BM

Class E - Light Industrial

Client

Anglia Business Park

Commercial Development, Anglia Business Park, Wattisham Road, Ringshall

GA Elevations - Units 5-7

Project Nº Drawing Nº Revision P01 5442 - 0401 Issued For Scale - unless otherwise stated Status 1:100 @ A1 S0 PLANNING BS 1192 Ref.