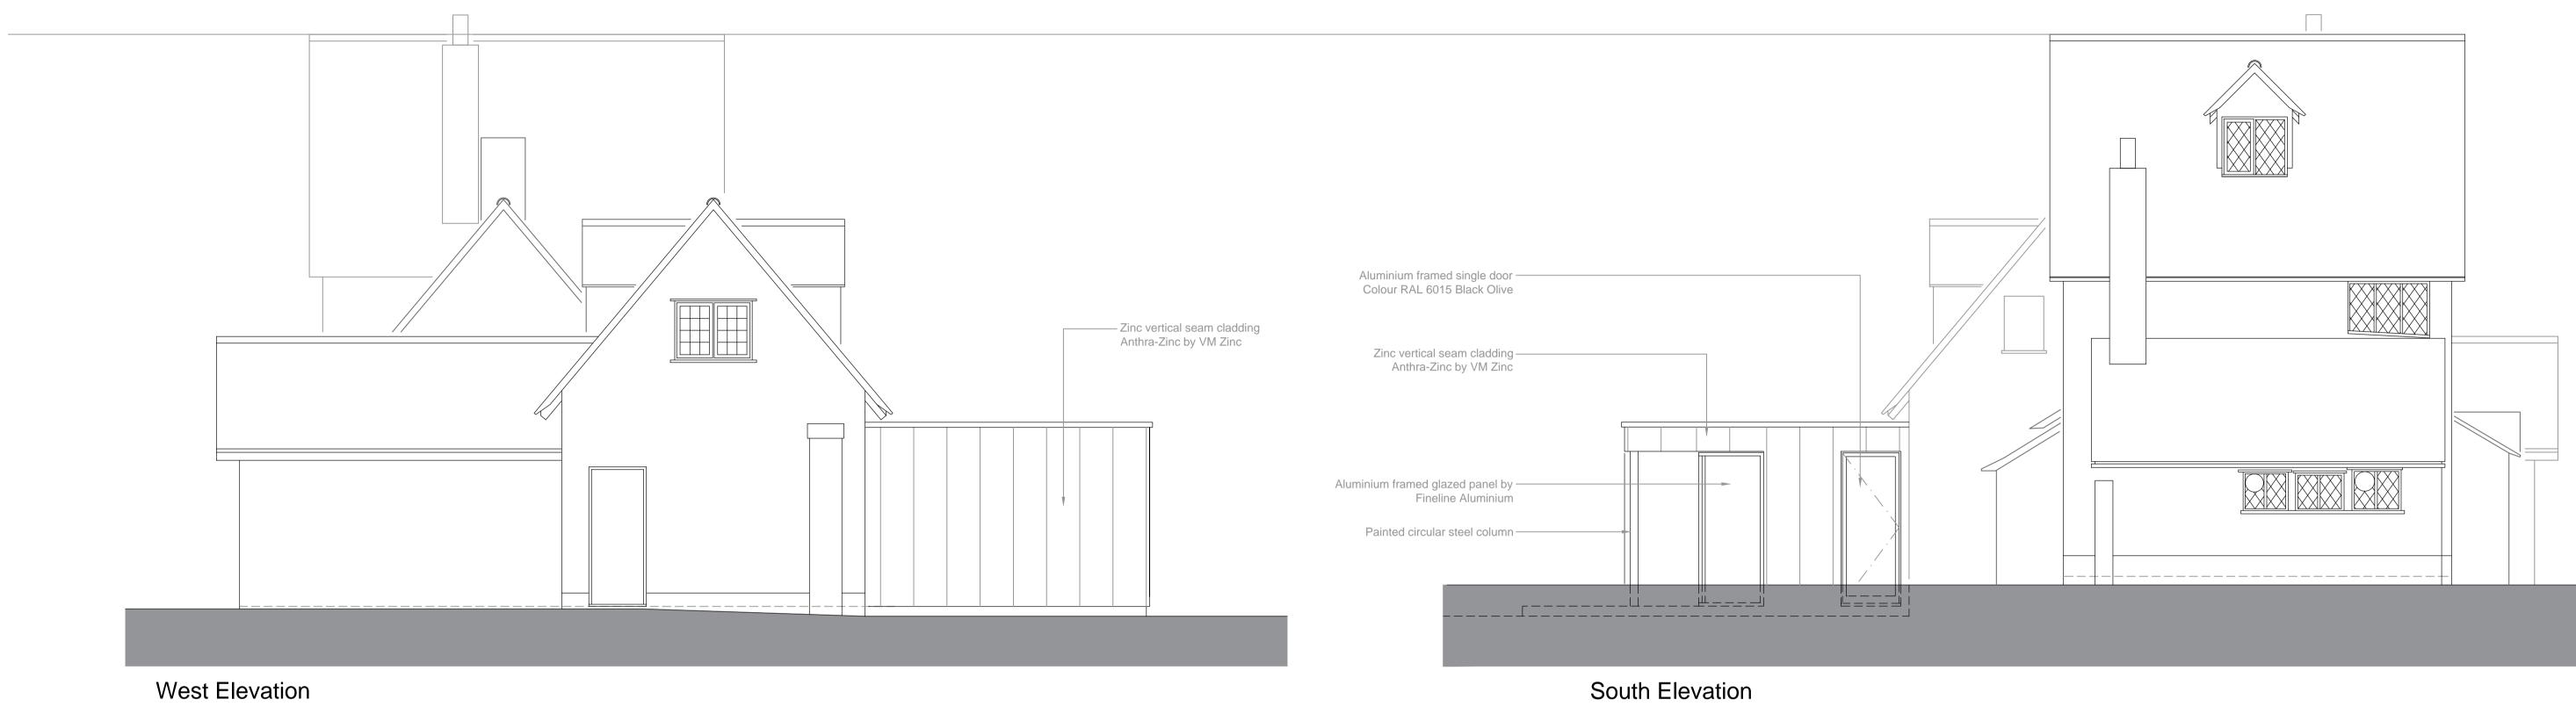

West Elevation

1m

2m

3m

| DO NOT SCALE DRAWING                                                                                                                                                                                                                  |
|---------------------------------------------------------------------------------------------------------------------------------------------------------------------------------------------------------------------------------------|
| WORK TO FIGURED DIMENSIONS                                                                                                                                                                                                            |
| All information on this drawing must be verified on site.<br>Any discrepancies must be reported to this office and<br>resolved before the commencement of any work.<br>This drawing is copyright of <b>Tricker Blackie Associates</b> |

project Stakers Spout Lane Lt Cornard

drawing title

5m

4m

Proposed Elevations

| ref    | drawing no. | rev      |
|--------|-------------|----------|
| 2121   | PA05        | A        |
| date   | scale       | drawn by |
| Aug 21 | 1:50 @A1    |          |
|        |             |          |