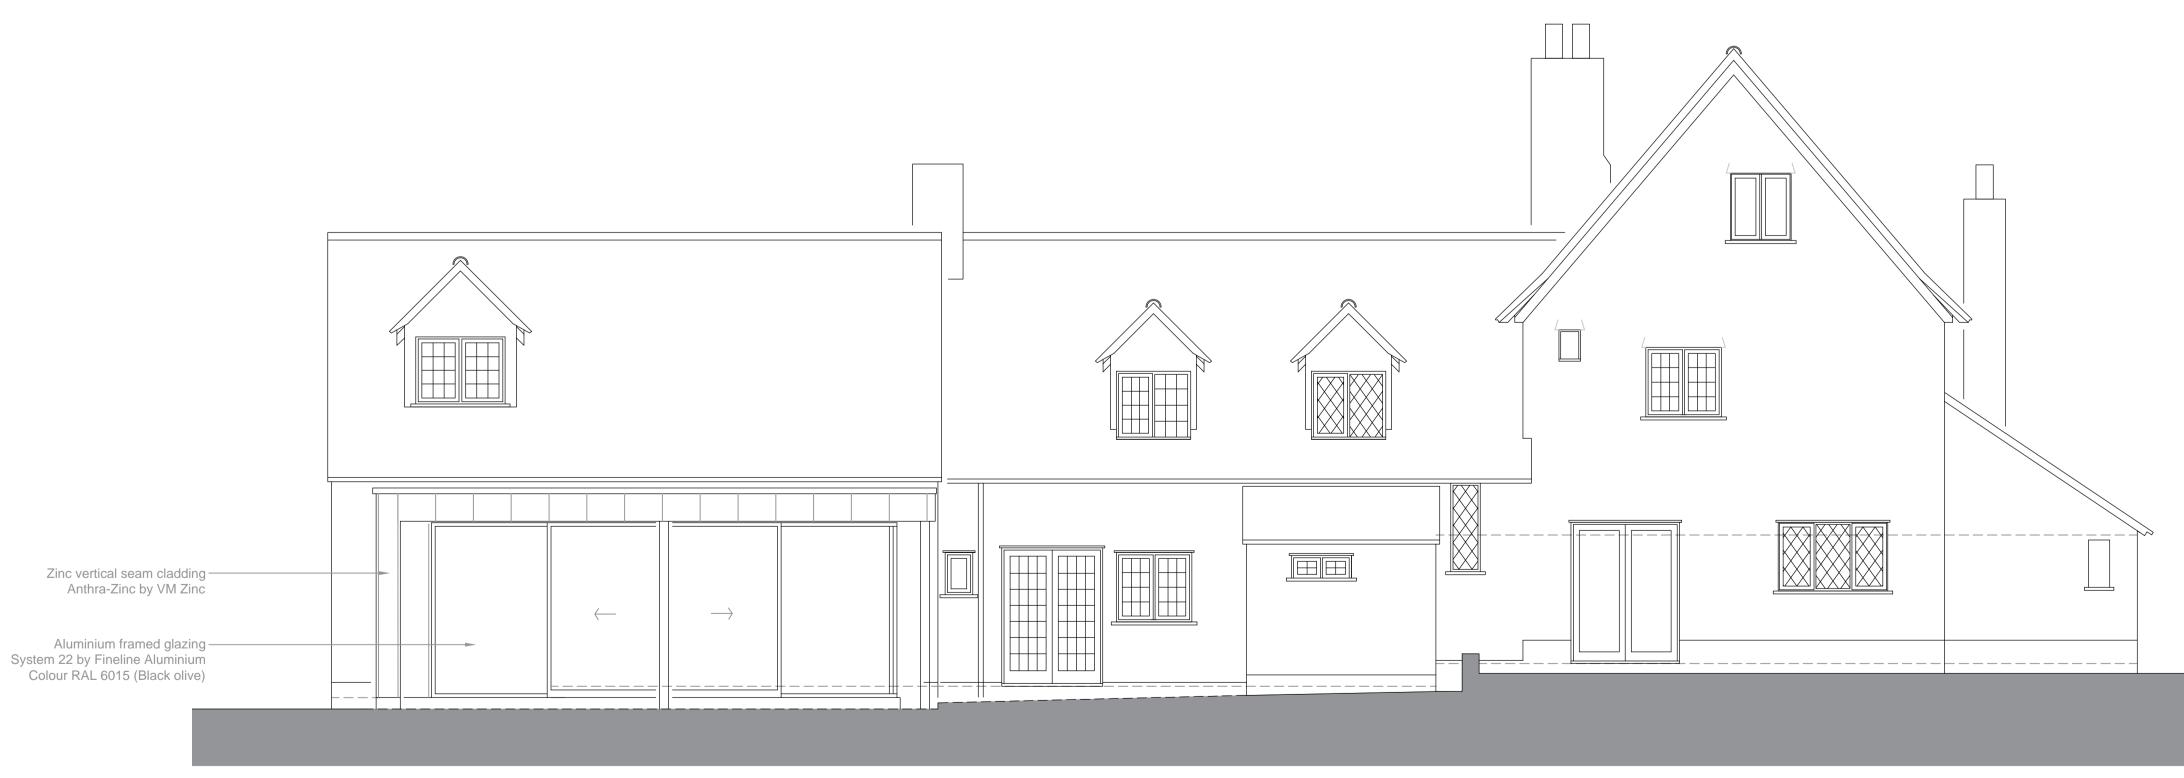

West Elevation

1m

2m

3m

| DO NOT SCALE DRAWING                                                                                                                                                                                                                  |
|---------------------------------------------------------------------------------------------------------------------------------------------------------------------------------------------------------------------------------------|
| WORK TO FIGURED DIMENSIONS                                                                                                                                                                                                            |
| All information on this drawing must be verified on site.<br>Any discrepancies must be reported to this office and<br>resolved before the commencement of any work.<br>This drawing is copyright of <b>Tricker Blackie Associates</b> |

project Stakers Spout Lane Lt Cornard

drawing title

5m

4m

Proposed Elevations

| ref    | drawing no. | rev      |
|--------|-------------|----------|
| 2121   | PA05        | A        |
| date   | scale       | drawn by |
| Aug 21 | 1:50 @A1    |          |
|        |             |          |