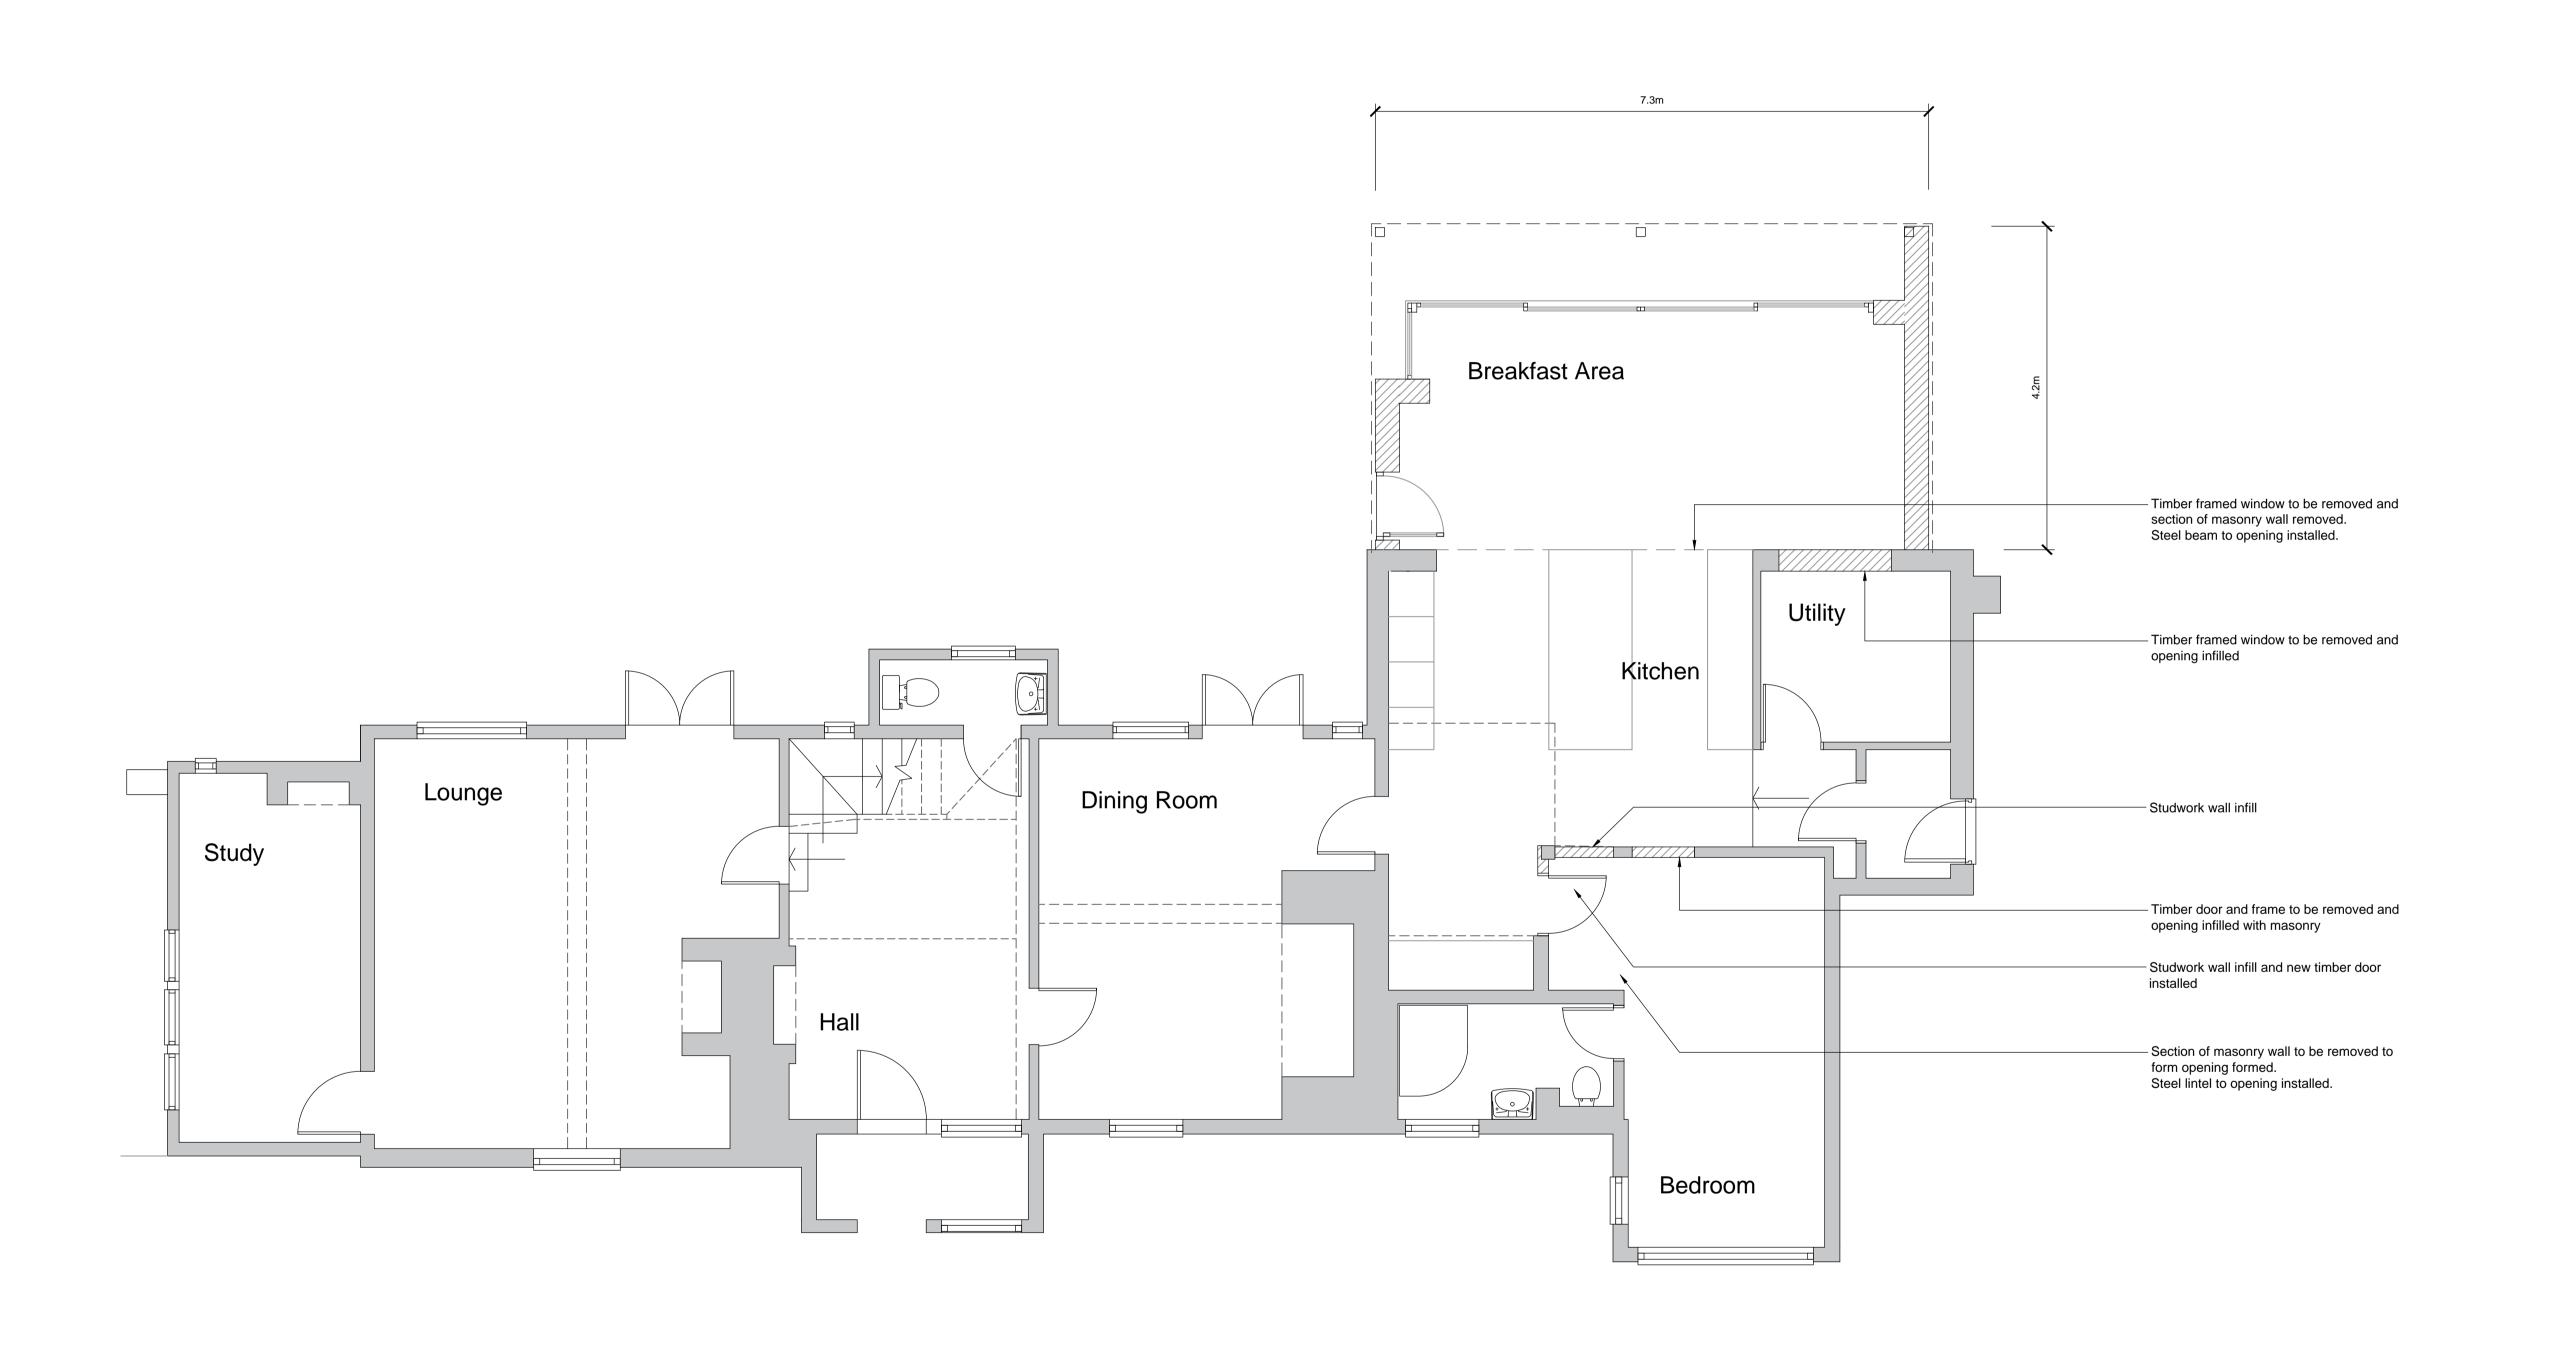

Stakers
Spout Lane

Lt Cornard

Proposed Ground Floor Plan

|    | ref    | drawing no. | rev      |
|----|--------|-------------|----------|
|    | 2121   | PA03        | В        |
|    |        |             |          |
| _  | date   | scale       | drawn by |
| 5m | Aug 21 | 1:50 @A1    |          |
|    |        |             |          |