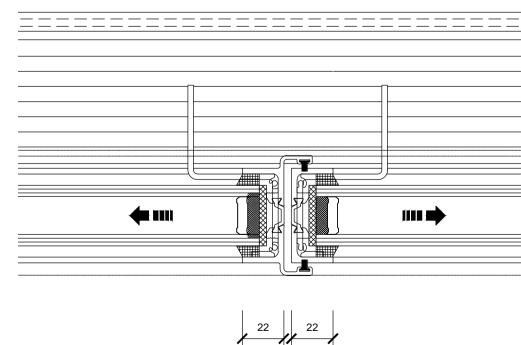

Threshold Detail





## DO NOT SCALE DRAWING WORK TO FIGURED DIMENSIONS All information on this drawing must be verified on site. Any discrepancies must be reported to this office and resolved before the commencement of any work. This drawing is copyright of **Tricker Blackie Associates**

RevDateDescriptionA10.05.22Design amended Drawn

## **Tricker Blackie Associates**

Chartered Architects Project Management Planning Consultants 51 Station Road. Sudbury. Suffolk CO10 2SP Tel: 01787 375732 E: info@trickerblackie.co.uk



client Mr & Mrs M Irwin

<sup>project</sup> Stakers

Spout Lane Lt Cornard

drawing title

Proposed Window/Door Details

| ref    | drawing no. | rev      |
|--------|-------------|----------|
| 2121   | PA06        |          |
|        |             |          |
| date   | scale       |