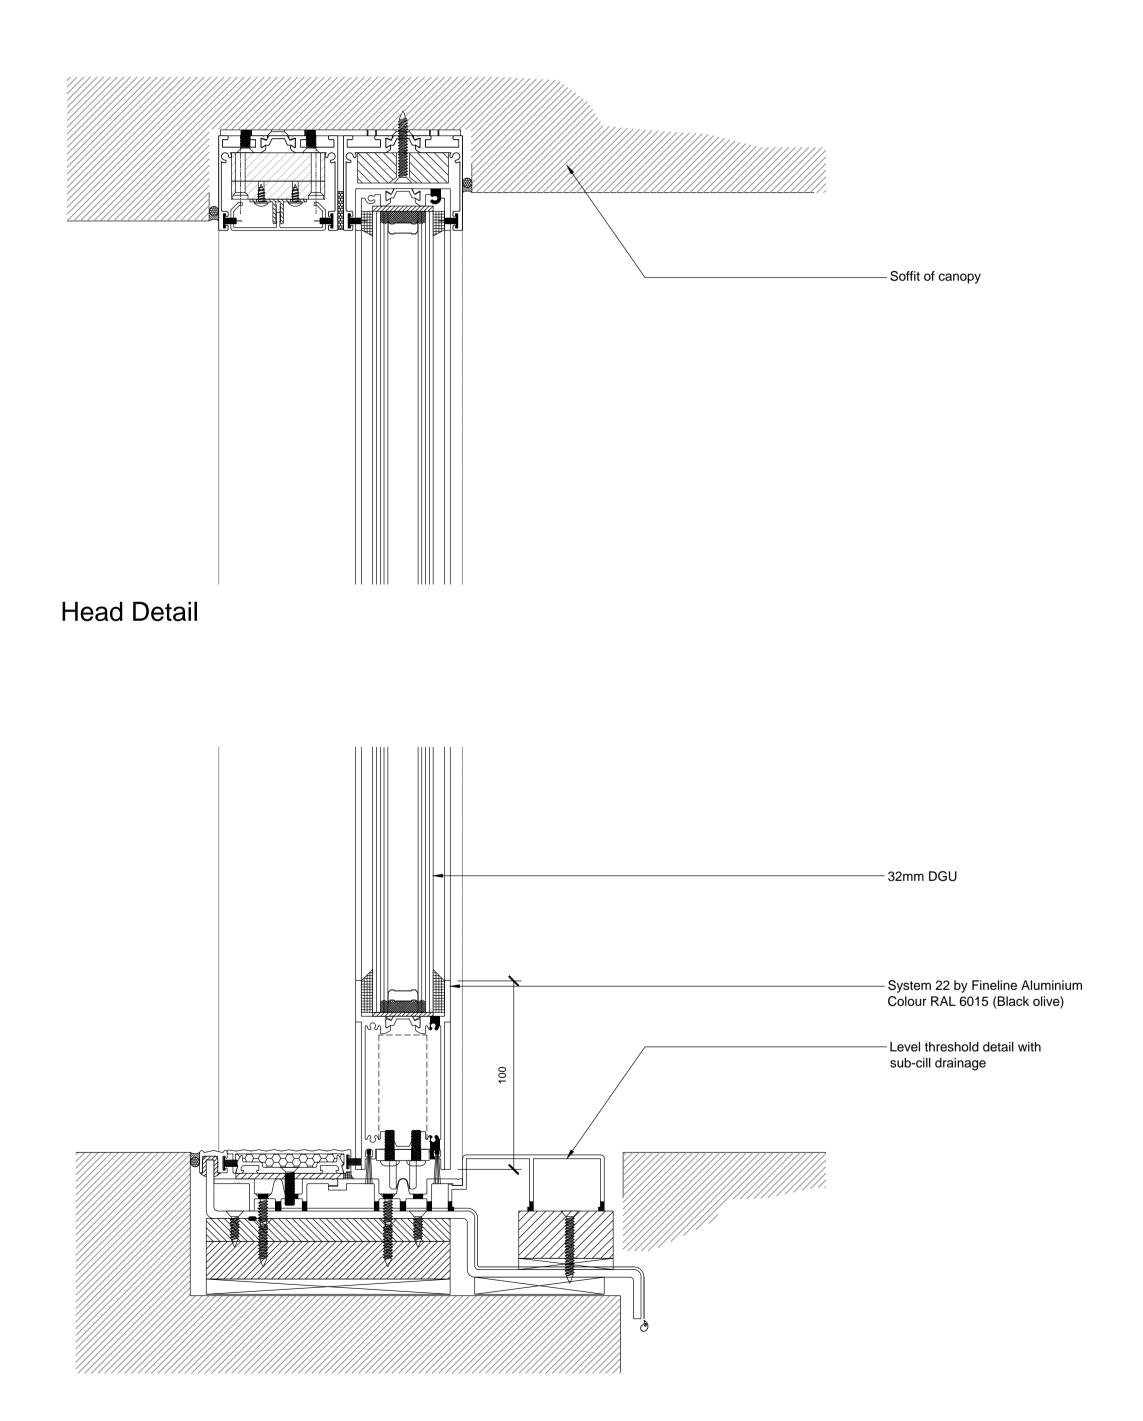

Threshold Detail





## DO NOT SCALE DRAWING WORK TO FIGURED DIMENSIONS All information on this drawing must be verified on site. Any discrepancies must be reported to this office and resolved before the commencement of any work. This drawing is copyright of **Tricker Blackie Associates**

RevDateDescriptionA10.05.22Design amended Drawn

## **Tricker Blackie Associates**

Chartered Architects Project Management Planning Consultants 51 Station Road. Sudbury. Suffolk CO10 2SP Tel: 01787 375732 E: info@trickerblackie.co.uk



client Mr & Mrs M Irwin

<sup>project</sup> Stakers

Spout Lane Lt Cornard

drawing title

Proposed Window/Door Details

| ref    | drawing no. | rev      |
|--------|-------------|----------|
| 2121   | PA06        |          |
|        |             |          |
| d