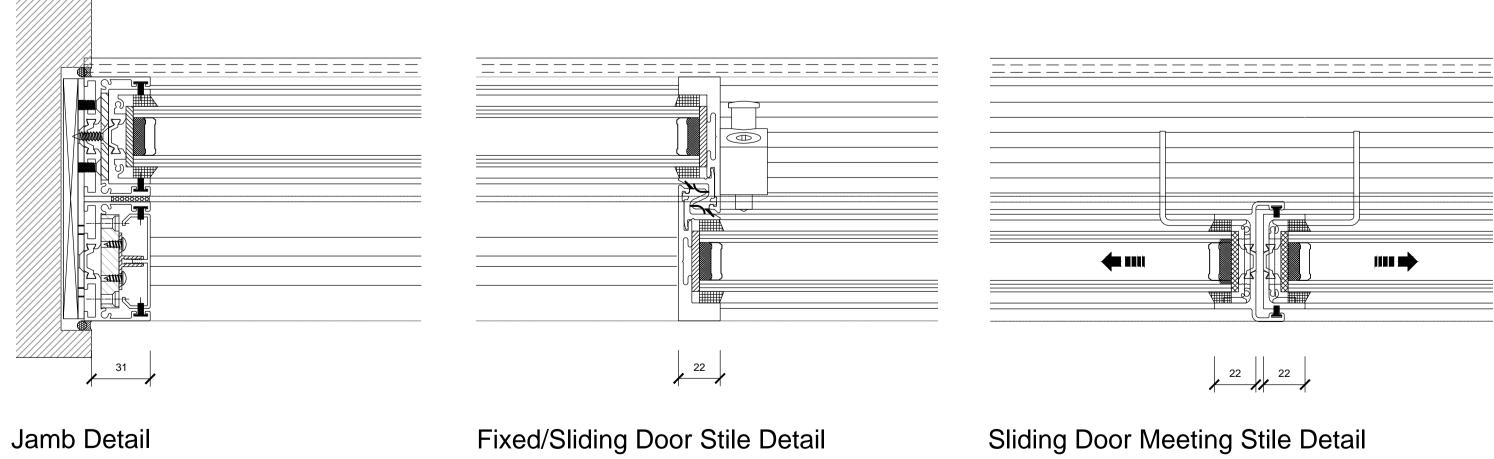

Threshold Detail





## DO NOT SCALE DRAWING WORK TO FIGURED DIMENSIONS All information on this drawing must be verified on site. Any discrepancies must be reported to this office and resolved before the commencement of any work. This drawing is copyright of **Tricker Blackie Associates**

RevDateDescriptionA10.05.22Design amended Drawn

## **Tricker Blackie Associates**

Chartered Architects Project Management Planning Consultants 51 Station Road. Sudbury. Suffolk CO10 2SP Tel: 01787 375732 E: info@trickerblackie.co.uk



client Mr & Mrs M Irwin

<sup>project</sup> Stakers

Spout Lane Lt Cornard

drawing title

Proposed Window/Door Details

| ref    | drawing no. | rev      |
|--------|-------------|----------|
| 2121   | PA06        |          |
|        |             |          |
| date   | scale