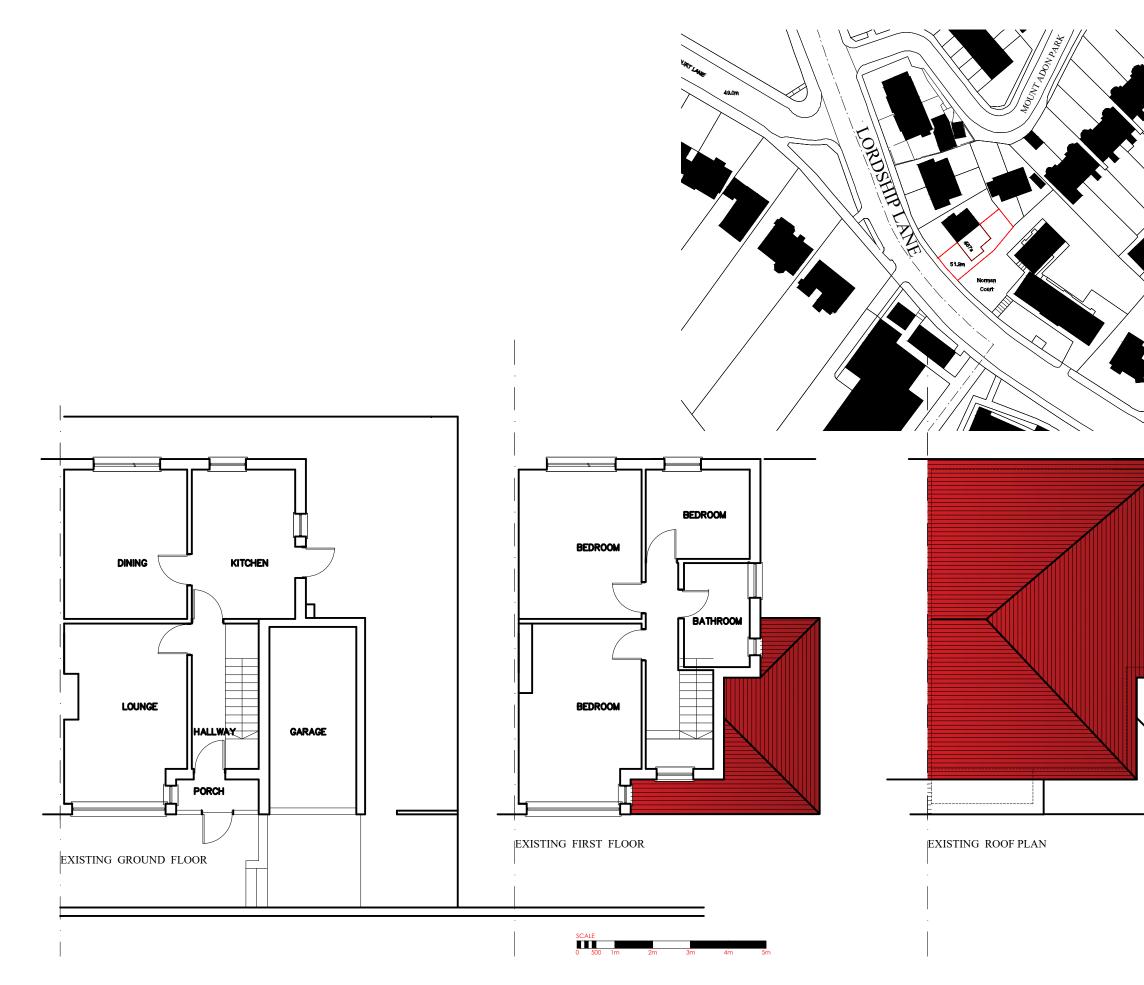

## SITE PLAN 1:1250

All Dimensions are to be checked on site. Any discrepancies are to be reported to the architect before work commences . Figured dimensions only are to be taken from this drawing .

This Drawing is to be read in conjunction with all relevant consultants' and/or specialists' drawings/documents and any discrepancies or variations to be notified to the architect .