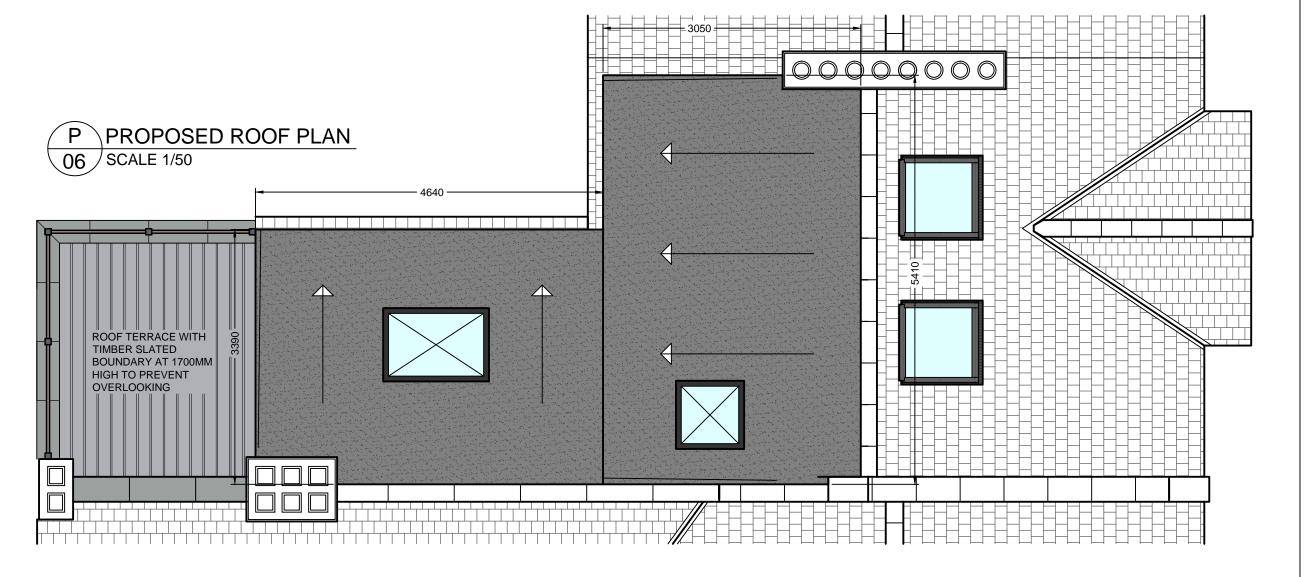

## ROOF CONSTRUCTION: (warm deck)

Roof to achieve U-value of maximum 0.18/MsqK. Warm deck flat roof construction to be asphalt roof finish with solar reflective paint or stone chippings on 18mm ply deck, on 90mm Kingspan TR27 insulation over joists and 40mm Kingspan K7 insulation between on s.w treated firrings, on roof joists as per engineer's details and calcs.

Finish to underside to be 12.5mm Kingspan 1(18 insulated plasterboard with integral vapour control layer and skim finish. Flat roof and pitched roof to have minimum 50mm ventilation gap from eaves ventilation to ridge ventilation, both equal to 25mm continuous gap.

Project
RAISE RIDGE LINE &
L-SHAPED DORMER
LOFT EXTENSION WITH
ROOF TERRACE
Date

Date 31/03/2022

Title
EXISTING &
PROPOSED
ROOF PLANS

10

Scale 1:50 / 1:100