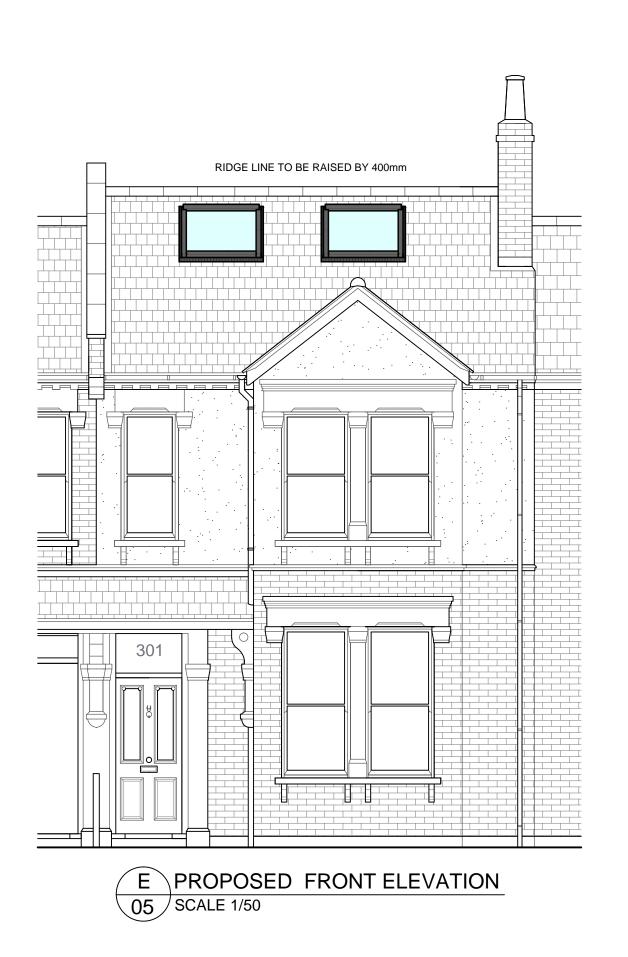

RIDGE LINE TO BE RAISED BY 400mm



SE22 8JF

PROPOSED REAR ELEVATION SCALE 1/50





|                       | General   | Notes |      |
|-----------------------|-----------|-------|------|
|                       |           |       |      |
|                       |           |       |      |
|                       |           |       |      |
|                       |           |       |      |
|                       |           |       |      |
|                       |           |       |      |
|                       |           |       |      |
|                       |           |       |      |
|                       |           |       |      |
|                       |           |       |      |
|                       |           |       |      |
|