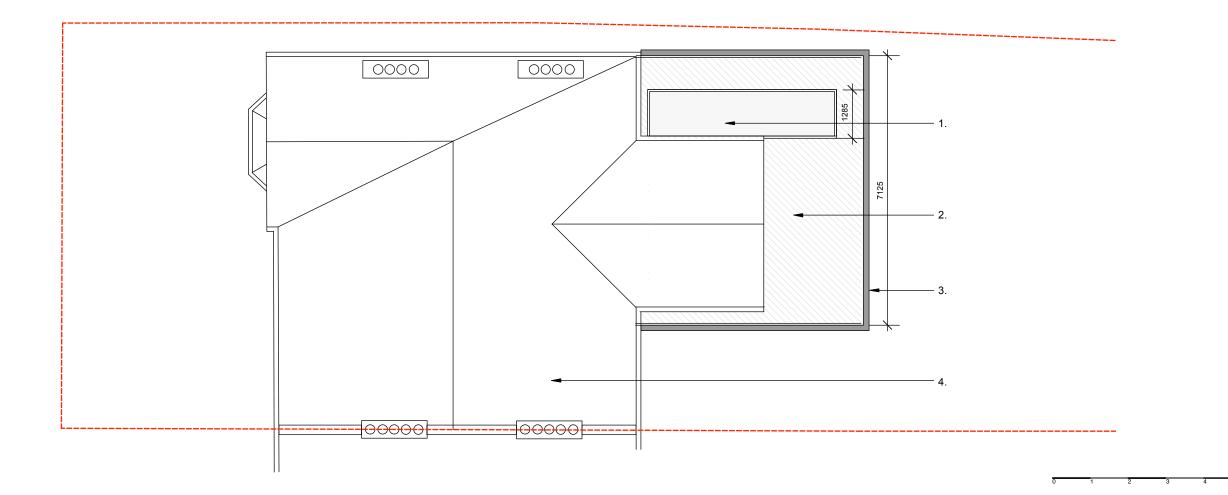

## MATERIALS PALETTE

- 1. Flat glass rooflight
- 2. Green roof
- 3. VM Zinc 'Quartz' gutter and facia
- 4. Existing pitched slate roof

| - Planning Issue<br>REVISION                                                                             | 09/05 |
|----------------------------------------------------------------------------------------------------------|-------|
| Yeates Design LLP<br>37 Therapia Road<br>London SE22 0SF<br>tel: 020 7251 6667<br>www.yeatesdesign.co.uk |       |

PROJECT :

DRAWING :

25 MUNDANIA ROAD, LONDON, SE22 0NH

EXTG AND PROPOSED ROOF PLANS SCALE: 1: 100 @ A3 DATE :

MAY 2022 DWG NO. 643/P/010

DRAWING STATUS :

FOR CONSTRUCTION

DWN BY :