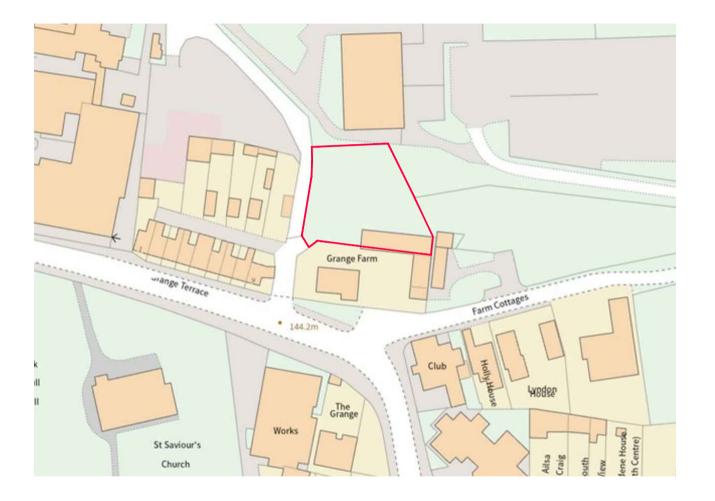

RCHITECTURE

LAND TO NORTH OF GRANGE FARM.
STATION ROAD, SHOTTON COLLIERY.

STILL LOCATION PLAN.

CONSTRUCTION OF TWO BUNGALOWS.

| 1:1250   | PLANNING APPLICATIO |
|----------|---------------------|
| DATE     |                     |
| MAY 2022 | ® CIA               |