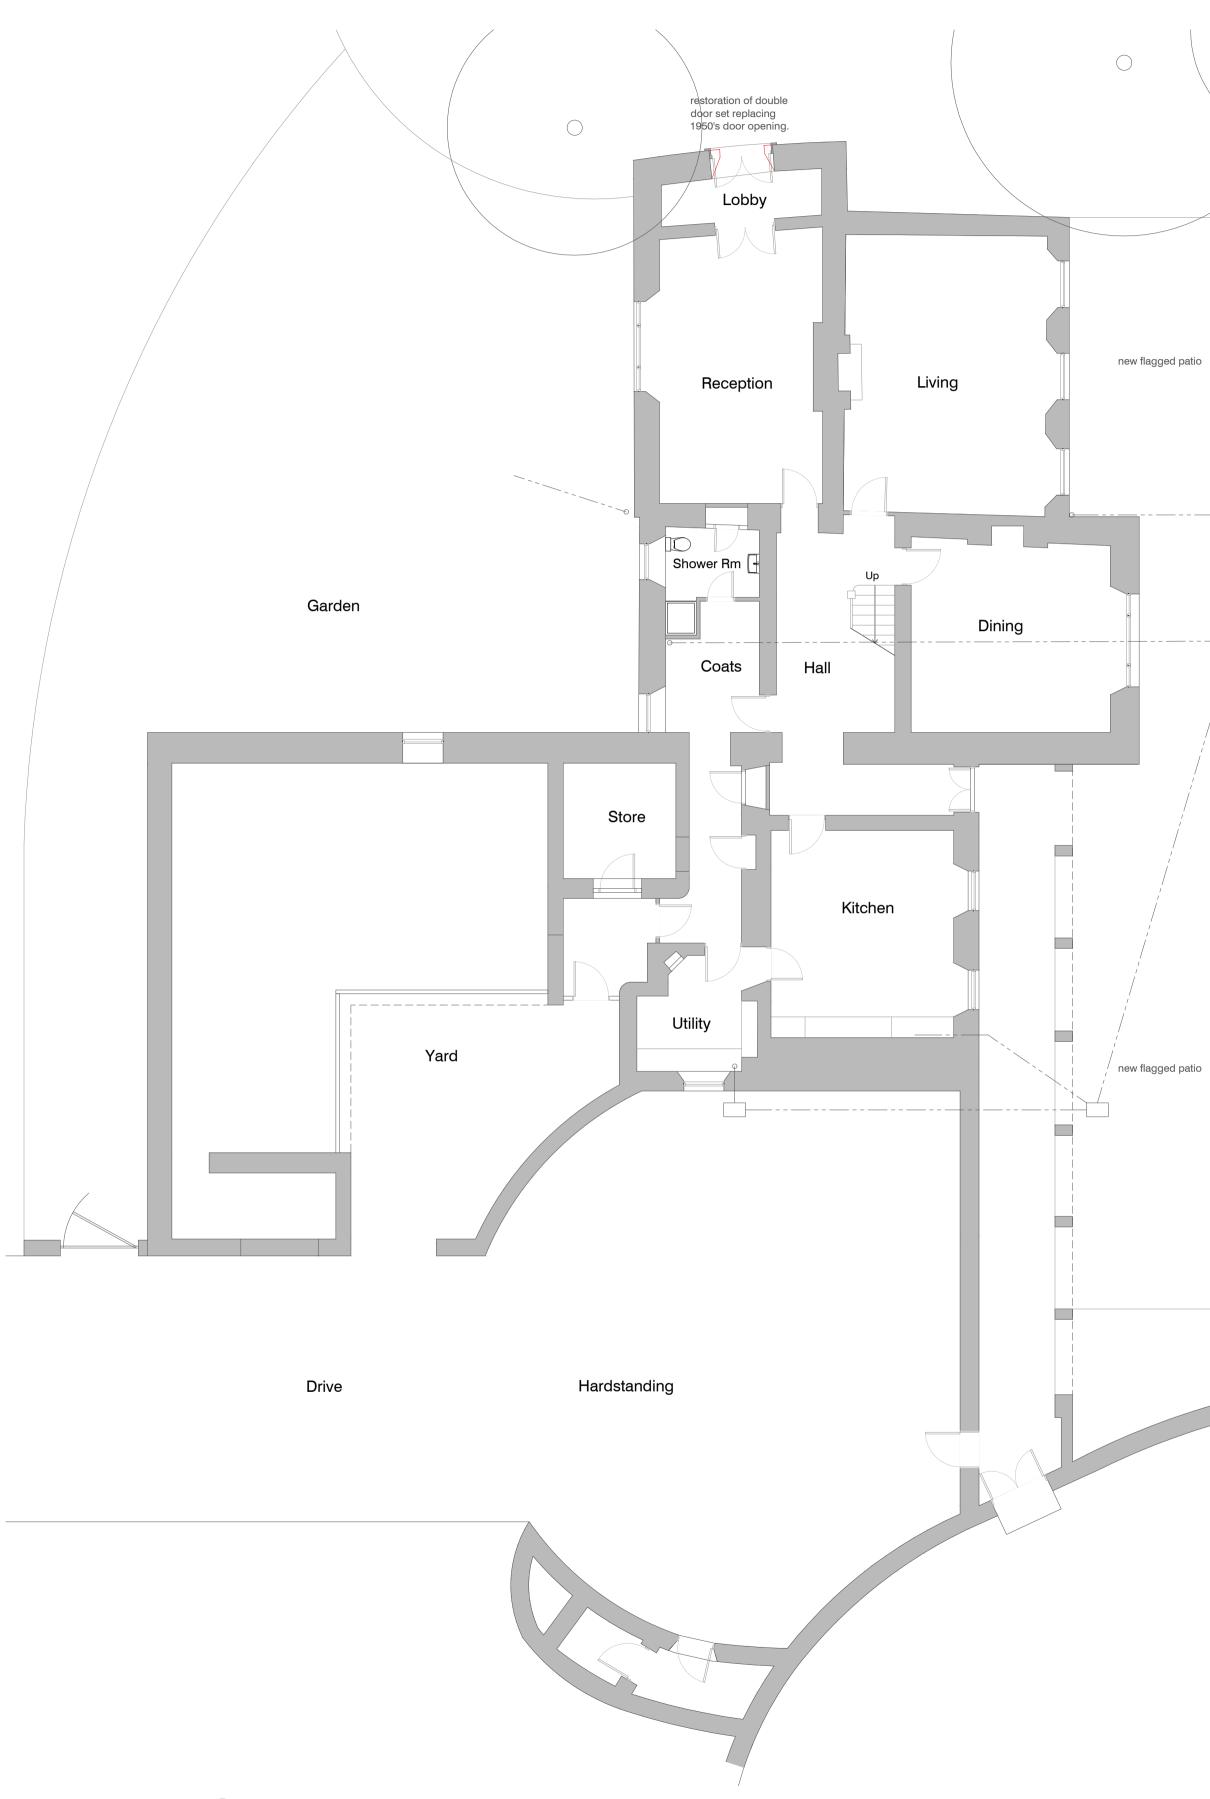

## Romaldkirk House, Eggleston Lane, Romaldkirk



## Proposed Ground Floor Plan



Proposed First Floor Plan



## Proposed Roof Plan (Scale 1:200)

## **PLANNING INFO**

Rev A 2022.05.11 Drawing updated for Planning

PROJECT: Romaldkirk House, Eggleston Lane, Romaldkirk

DRAWING TITLE: Proposed Floorplans

CLIENT: Mr Charles Goodall



Studio 05, 12 Jordan Street, Baltic Triangle, Liverpool L1 OBP

m: +44 (0) 7429 444 107 e: info@emcarchitects.co.uk w: www.emcarchitects.co.uk DRAWING No. P19-089 02-03-002A

SCALE: DATE: 1:100 @ A1 Mar 2022 1:200 @ A1 DRAWN BY: CHECKED BY: EMC



Architects Registration Board RIBA