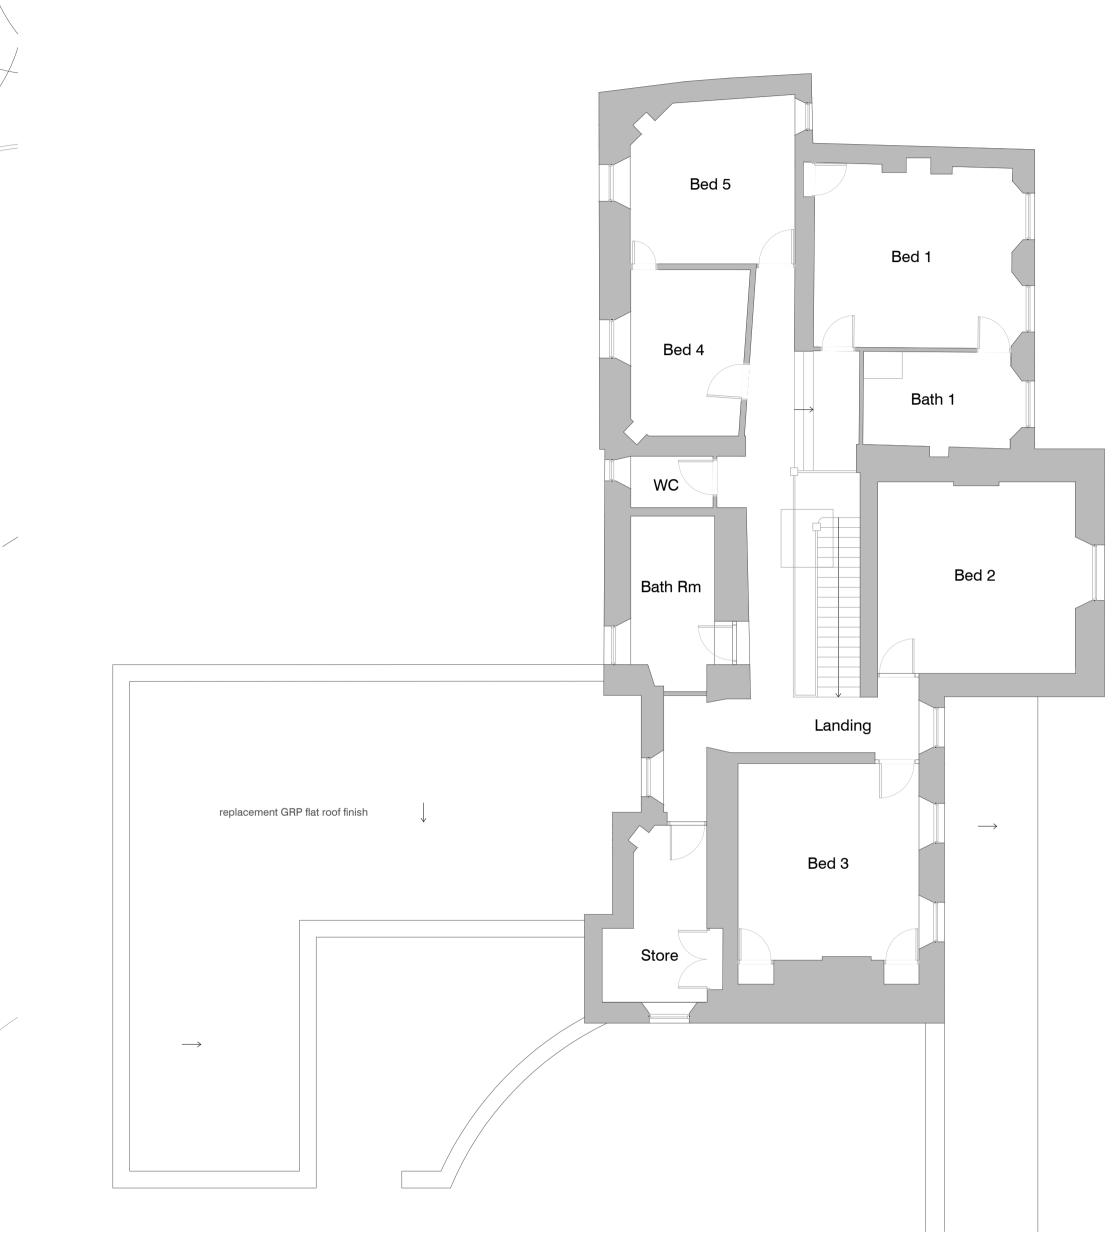

## Romaldkirk House, Eggleston Lane, Romaldkirk



## Proposed Ground Floor Plan



Proposed First Floor Plan



## Proposed Roof Plan (Scale 1:200)

## **PLANNING INFO**

Rev A 2022.05.11 Drawing updated for Planning

PROJECT: Romaldkirk House, Eggleston Lane, Romaldkirk

DRAWING TITLE: Proposed Floorplans

CLIENT: Mr Charles Goodall



Studio 05, 12 Jordan Street, Baltic Triangle, Liverpool L1 OBP

m: +44 (0) 7429 444 107 e: info@emcarchitects.co.uk w: www.emcarchitects.co.uk DRAWING No. P19-089 02-03-002A

SCALE: DATE: 1:100 @ A1 Mar 2022 1:200 @ A1 DRAWN BY: CHECKED BY: EMC



Architects Registration Board RIBA