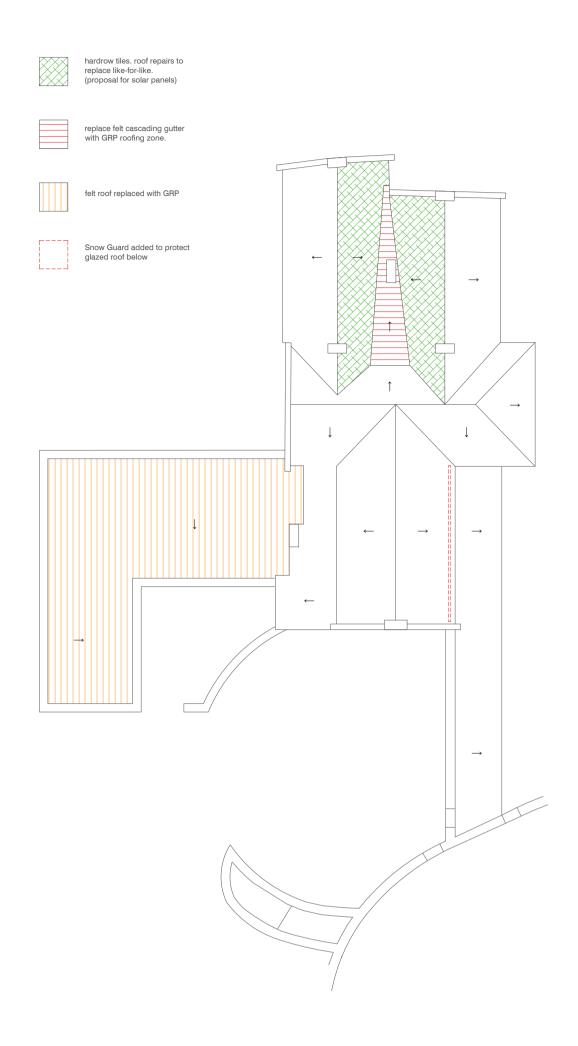

## Romaldkirk House, Eggleston Lane, Romaldkirk



## Proposed Ground Floor Plan



Proposed First Floor Plan



## Proposed Roof Plan (Scale 1:200)

## **PLANNING INFO**

Rev A 2022.05.11 Drawing updated for Planning

PROJECT: Romaldkirk House, Eggleston Lane, Romaldkirk

DRAWING TITLE: Proposed Floorplans

CLIENT: Mr Charles Goodall



Studio 05, 12 Jordan Street, Baltic Triangle, Liverpool L1 OBP

m: +44 (0) 7429 444 107 e: info@emcarchitects.co.uk w: www.emcarchitects.co.uk DRAWING No. P19-089 02-03-002A

SCALE: DATE: 1:100 @ A1 Mar 2022 1:200 @ A1 DRAWN BY: CHECKED BY: EMC



Architects Registration Board RIBA