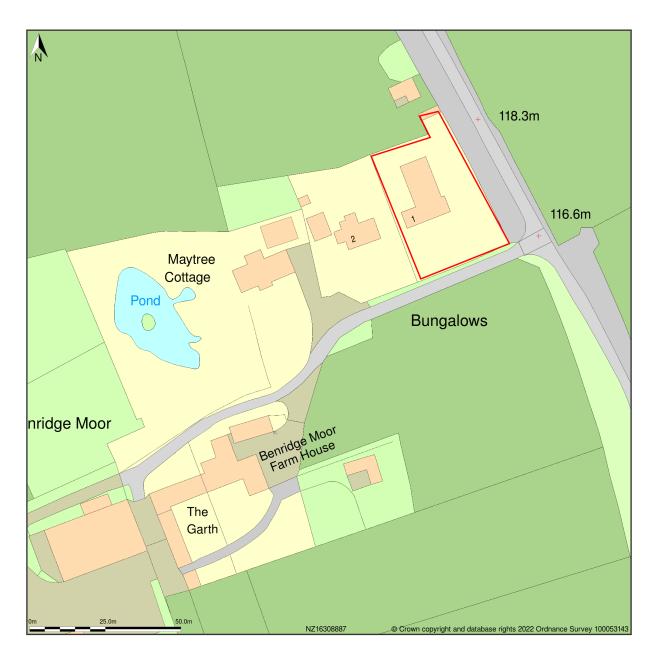

## Moor Cottage, 1, Benridge Moor, Northumberland, NE61 3SD

Location Plan shows area bounded by: 416207.03, 588779.69 416407.03, 588979.69 (at a scale of 1:1250), OSGridRef: NZ16308887. The representation of a road, track or path is no evidence of a right of way. The representation of features as lines is no evidence of a property boundary.