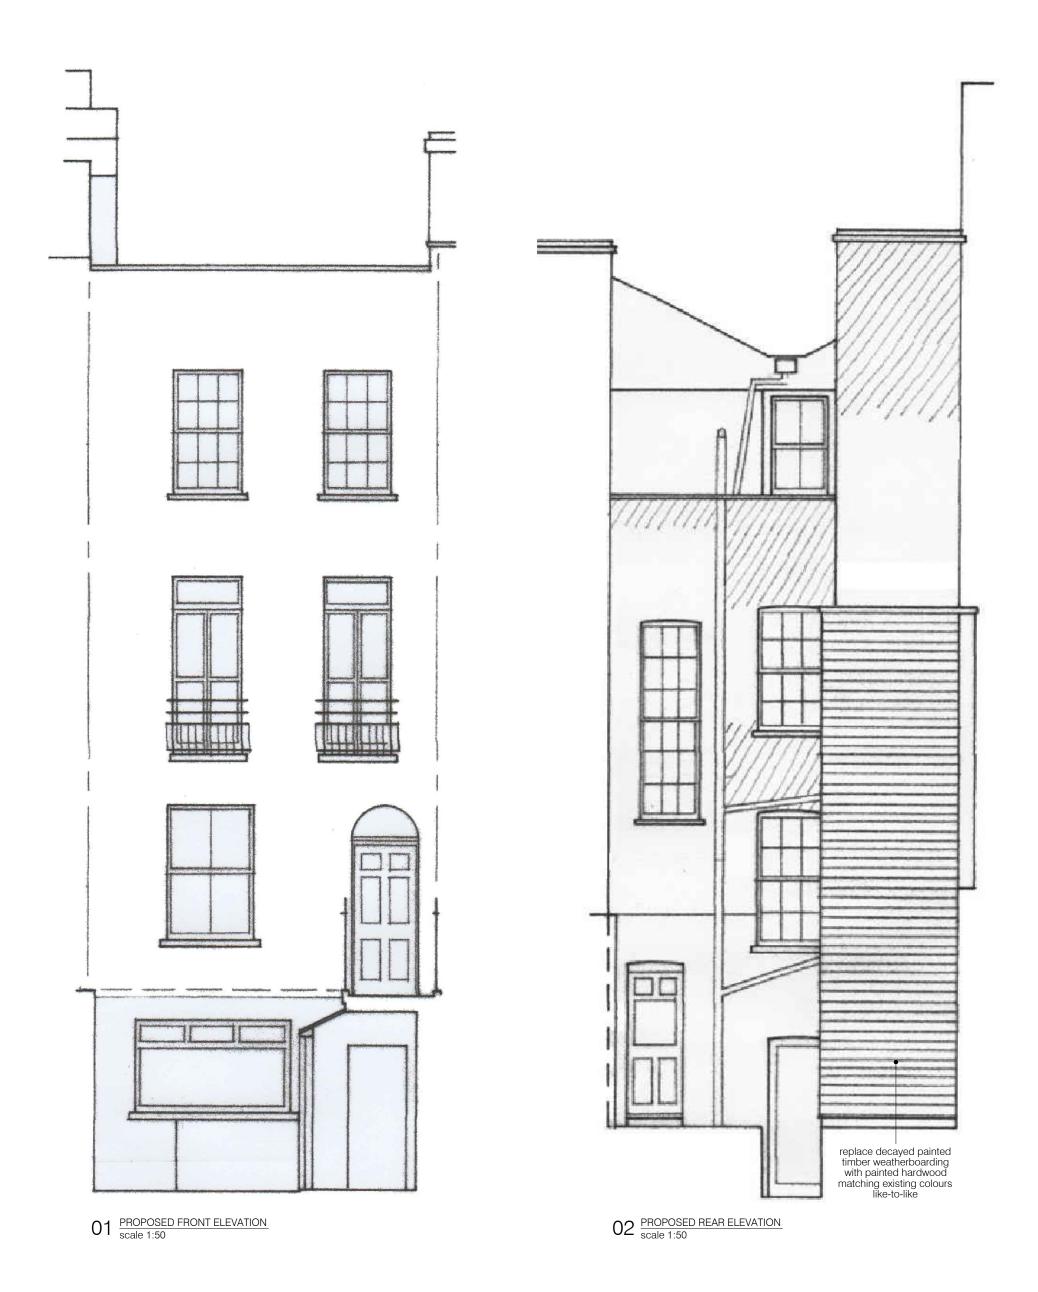

NOTE: THESE DRAWINGS ARE EXTRACTED FROM A PREVIOUS APPLICATION

|                                                                                                                                             | REV. A - existing elevations            | 29.03.2022         |
|---------------------------------------------------------------------------------------------------------------------------------------------|-----------------------------------------|--------------------|
| project 6 SHOULDHAM STREET, LONDON W1H 5FH                                                                                                  | status / number<br>ELEVATION/540-200-P  | scale<br>1:50 @ A3 |
| BRIAN O'REILLY ARCHITECTS  31 Oval Road, London, NW1 7EA +44 (0)20 7267 1184 www.brianoreillyarchitects.com mail@brianoreillyarchitects.com | drawing PROPOSED FRONT & REAR ELEVATION | date<br>25.02.2022 |