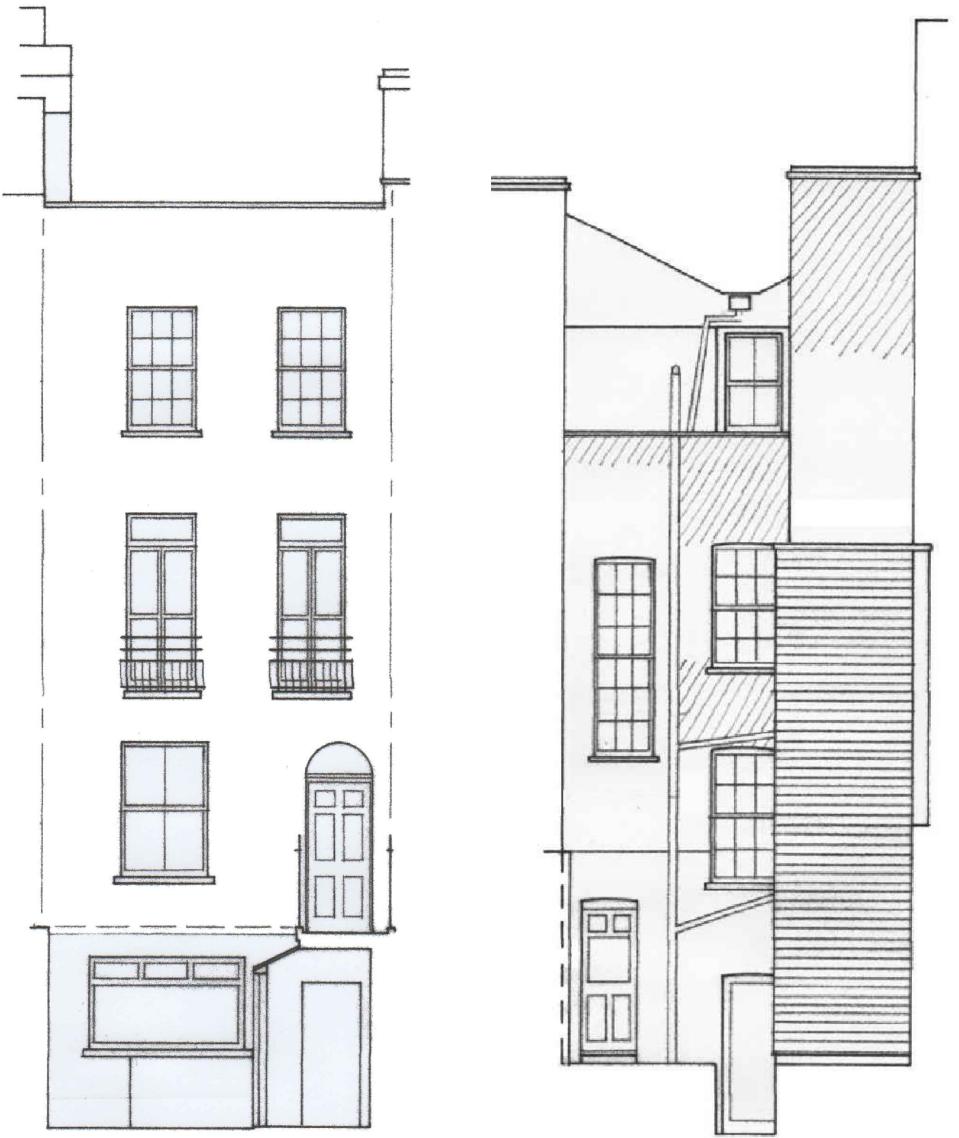

All dimensions shown are indicative and must be double checked on site by the contractor. Any inconsistencies found must be reported to Brian O'Reilly Architects. DO NOT SCALE FROM THE DRAWINGS.

 $01 \, \substack{ \text{EXISTING FRONT ELEVATION} \\ \text{scale 1:50} }$ 

## NOTE: THESE DRAWINGS ARE EXTRACTED FROM A PREVIOUS APPLICATION

|                                                                                                                                                  | REV. A - existing elevations                  | 29.03.2022         |
|--------------------------------------------------------------------------------------------------------------------------------------------------|-----------------------------------------------|--------------------|
| project<br>6 SHOULDHAM STREET, LONDON W1H 5FH                                                                                                    | status / number<br>ELEVATION/540-200-E        | scale<br>1:50 @ A3 |
| BRIAN O'REILLY ARCHITECTS<br>31 Oval Road, London, NW1 7EA +44 (0)20 7267 1184<br>www.brianoreillyarchitects.com mail@brianoreillyarchitects.com | drawing<br>EXISTING FRONT &<br>REAR ELEVATION | date<br>25.02.2022 |