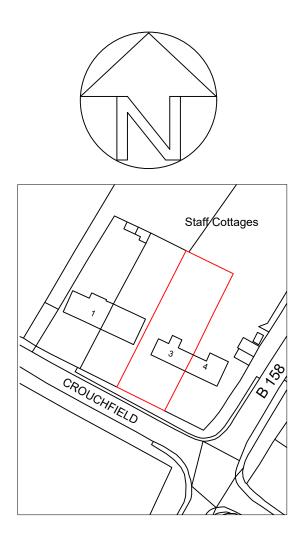

LOCATION PLAN

Double Rear Extension

Site Location Plan

3 Staff Houses, Chapmore End, SG12 0HE

ELA/18

Drawn By: | Job No: | Date: | CE | 2317 | 22/04/22 1:1250

ELA Design Beechcroft Riverside Avenue Broxbourne Herts EN10 6RA