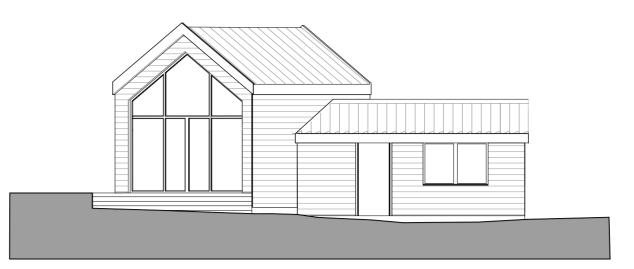

NORTH ELEVATION 1:100

SOUTH ELEVATION 1:100

GROUND FLOOR PLAN 1:50

WEST ELEVATION 1:100

EAST ELEVATION 1:100

FIRST FLOOR PLAN 1:50

Mapping contents © Crown copyright and database rights 2022 Ordnance Survey 100035207

Re-Modelling of Barn Annex at Fairmeadow House, Itteringham

Client Mr & Mrs Barrat

Drwg. Title

Drwg. No. PL01

Existing Plans & Elevations @ A2

Job No. KD 22.4962.017