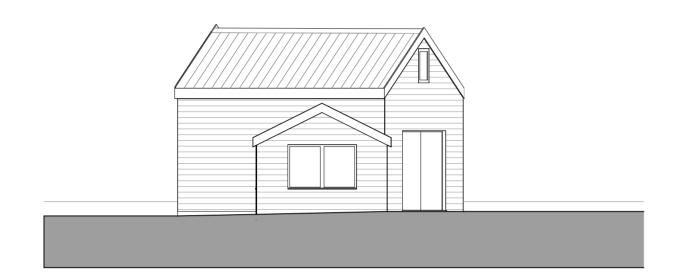

NORTH ELEVATION 1:100

SOUTH ELEVATION 1:100

GROUND FLOOR PLAN 1:50

WEST ELEVATION 1:100

EAST ELEVATION 1:100

FIRST FLOOR PLAN 1:50

Mapping contents © Crown copyright and database rights 2022 Ordnance Survey 100035207

Re-Modelling of Barn Annex at Fairmeadow House, Itteringham

Client Mr & Mrs Barrat

Drwg. Title

Drwg. No. PL01

Existing Plans & Elevations @ A2

Job No. KD 22.4962.017