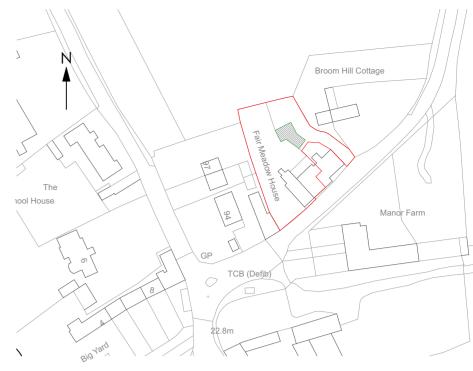

SITE LOCATION 1.1250

Amendments:

The Studio, St. Peters Road, Sheringham, Norfolk, NR26 8QY

www.smg-architects.co.uk info@smg-architects.co.uk 01263 824422

All dimensions are to be checked on site and the Architect is to be notified of any discrepancies. Written dimensions are to be followed in preference to scaled dimensions. This drawing is copyright and may not be reproduced without the written consent of SMG Architects.