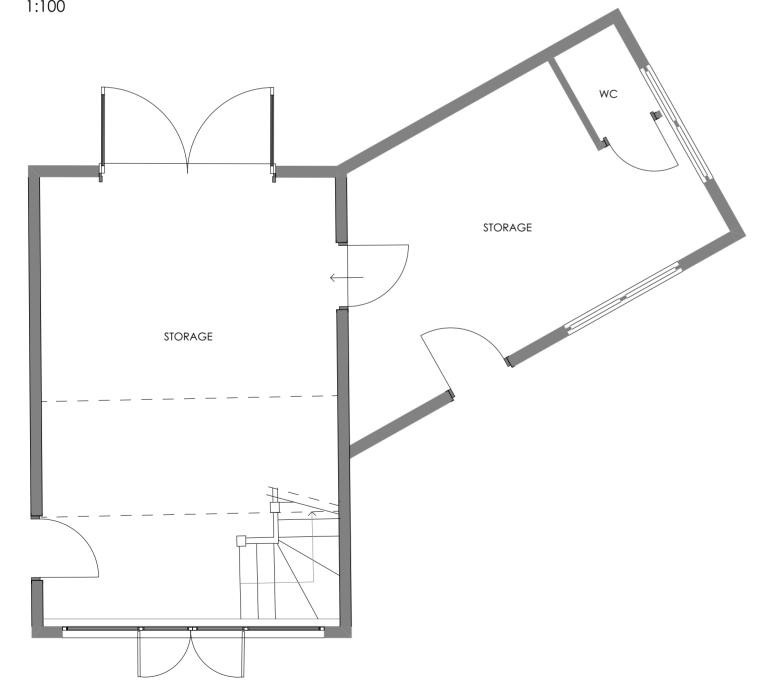

NORTH ELEVATION 1:100

SOUTH ELEVATION 1:100

GROUND FLOOR PLAN 1:50

WEST ELEVATION 1:100

EAST ELEVATION 1:100

FIRST FLOOR PLAN 1:50

Mapping contents © Crown copyright and database rights 2022 Ordnance Survey 100035207

Re-Modelling of Barn Annex at Fairmeadow House, Itteringham

Client Mr & Mrs Barrat

Drwg. Title

Drwg. No. PL01

Existing Plans & Elevations @ A2

Job No. KD 22.4962.017