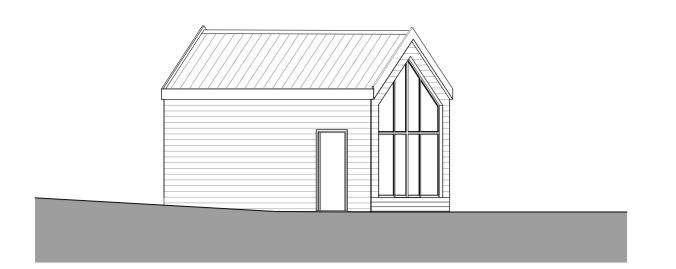

NORTH ELEVATION 1:100

SOUTH ELEVATION 1:100

GROUND FLOOR PLAN 1:50

WEST ELEVATION 1:100

EAST ELEVATION 1:100

FIRST FLOOR PLAN 1:50

Mapping contents © Crown copyright and database rights 2022 Ordnance Survey 100035207

Re-Modelling of Barn Annex at Fairmeadow House, Itteringham

Client Mr & Mrs Barrat

Drwg. Title

Drwg. No. PL01

Existing Plans & Elevations @ A2

Job No. KD 22.4962.017