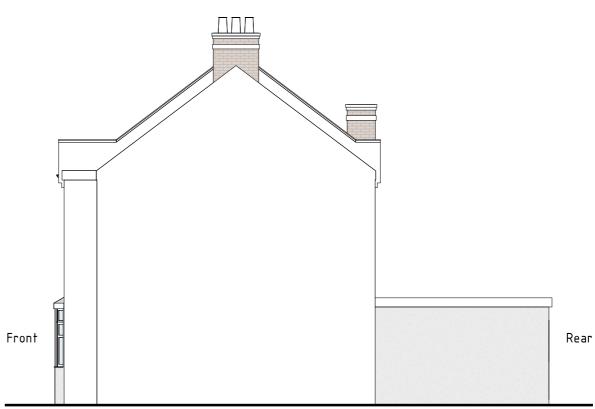

Front

Drawings to be read in conjunction with all relevant documentation. Do not scale from this drawing. All written dimensions to be checked on site before work commences. Discrepancies, where identified, must Regulations application and may not be used for any be reported to Divi-Design.

This drawing may be copied by an authorised officer of the Local Authority with the sole purpose to assist other purpose unless otherwise agreed in writing.

Scale: 1:100@A3 Date: May 2022