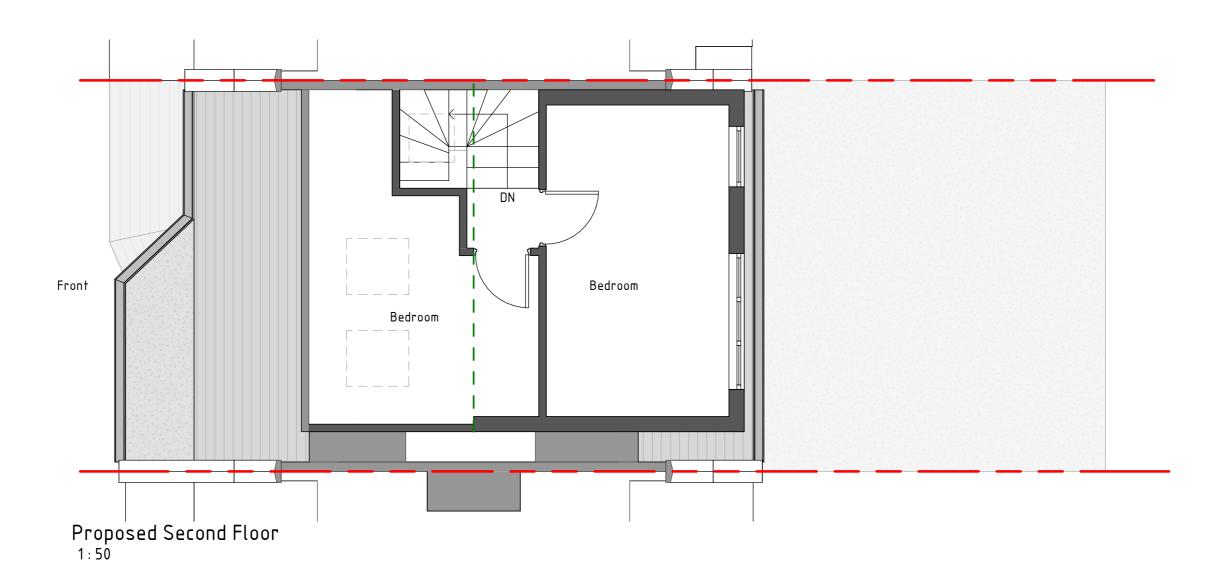

Proposed rear dormer loft extension at 96 Montpelier Gardens, E6 3JF

Proposed Plan

Proposed Plan

Proposed Plan

22376

Proposed Plan

22376

Puth design.co.uk

Date: May 2022

|            |                                                                                                                                                                                                                                                                                                                                                                                                                                                                                                      | Purpose: Planning | Description                                                                | Sheet Name    | Project No: | Sheet No: | Contact info:                                                                                                                       |
|------------|------------------------------------------------------------------------------------------------------------------------------------------------------------------------------------------------------------------------------------------------------------------------------------------------------------------------------------------------------------------------------------------------------------------------------------------------------------------------------------------------------|-------------------|----------------------------------------------------------------------------|---------------|-------------|-----------|-------------------------------------------------------------------------------------------------------------------------------------|
| DIVIDESIGN | Drawings to be read in conjunction with all relevant documentation. Do not scale from this drawing. All written dimensions to be checked on site before work commences. Discrepancies, where identified, must be reported to Divi-Design.  This drawing may be copied by an authorised office of the Local Authority with the sole purpose to assis in the determination of Planning or Building Regulations application and may not be used for arother purpose unless otherwise agreed in writing. | Scale: 1:50 @A3   | Proposed rear dormer loft<br>extension at 96 Montpelier<br>Gardens, E6 3JF | Proposed Plan | 22376       | PL05      | e-mail: info@divi-design.co.uk<br>tel: 0203 488 2828<br>web: www.divi-design.co.uk<br>Kemp House, 152 City Road<br>London, EC1V 2NX |