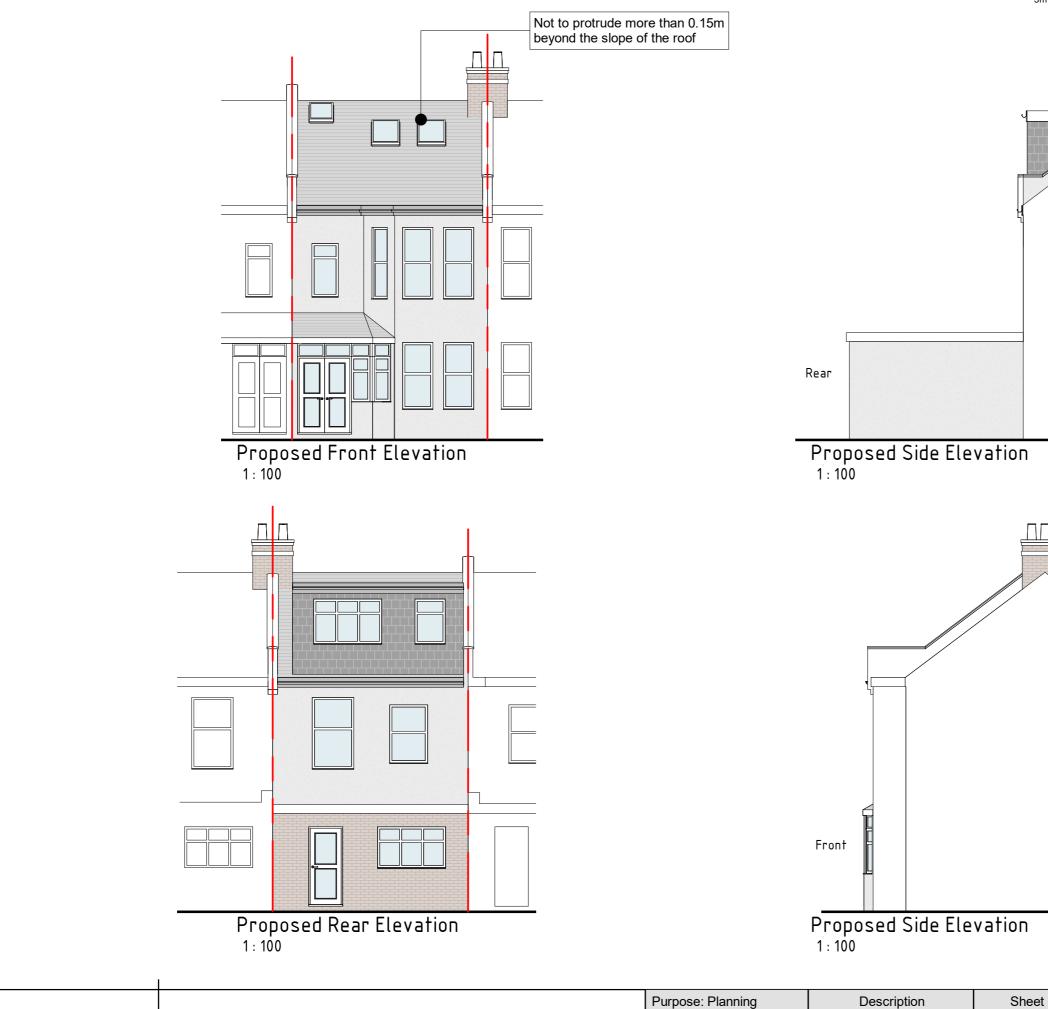

Front

Drawings to be read in conjunction with all relevant documentation. Do not scale from this drawing. All written dimensions to be checked on site before work commences. Discrepancies, where identified, must Regulations application and may not be used for any be reported to Divi-Design.

This drawing may be copied by an authorised officer of the Local Authority with the sole purpose to assist other purpose unless otherwise agreed in writing.

Scale: 1:100@A3 Date: May 2022