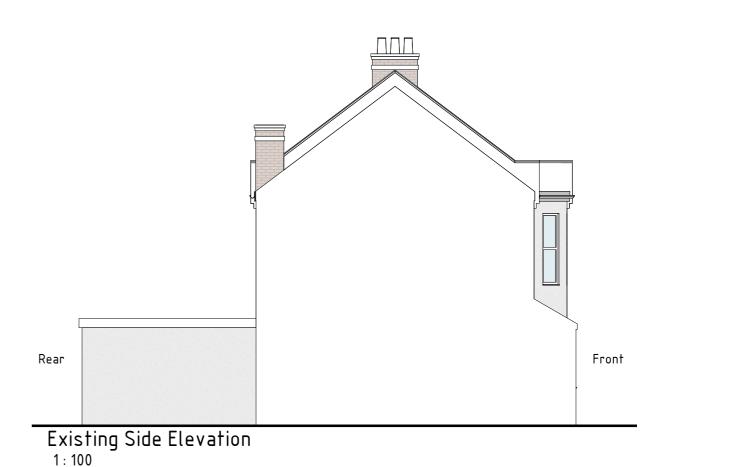

other purpose unless otherwise agreed in writing.

Existing Side Elevation
1: 100

Purpose: Planning Description Sheet Name Project No: Sheet No: Contact info: e-mail: info@divi-design.co.uk tel: 0203 488 2828 Proposed rear dormer loft extension at 96 Montpelier Scale: 1:100@A3 22376 **Existing Elevations** PL03 web: www.divi-design.co.uk Kemp House, 152 City Road London, EC1V 2NX Date: May 2022 Gardens, E6 3JF