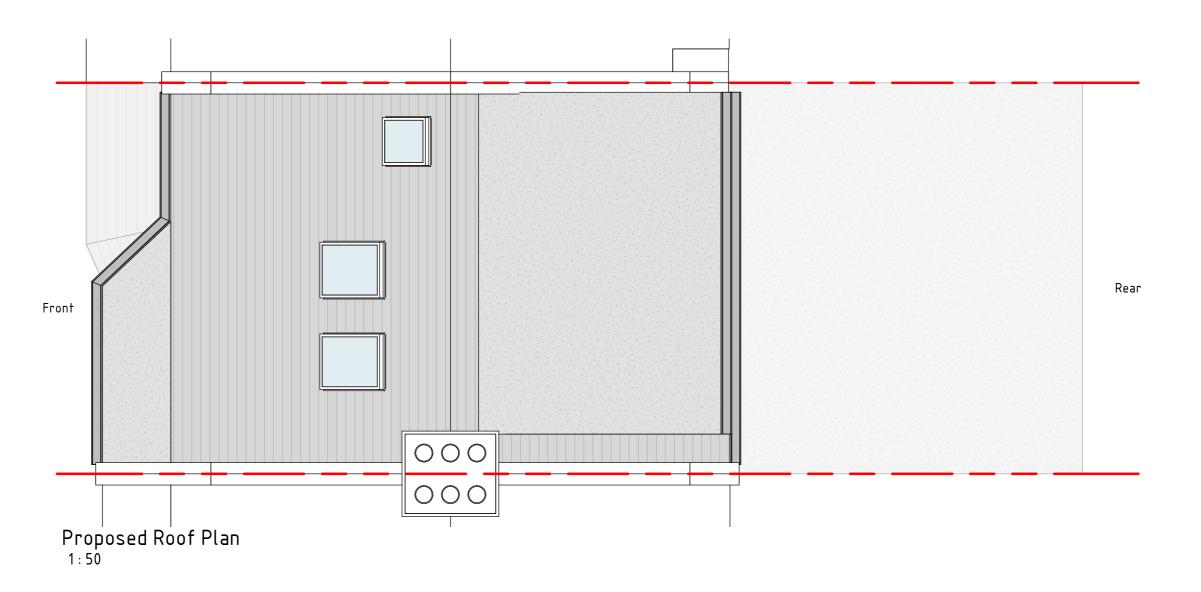

Proposed rear dormer loft extension at 96 Montpelier Gardens, E6 3JF

Proposed Plan

Proposed Plan

Proposed Plan

22376

Proposed Plan

22376

Puth design.co.uk