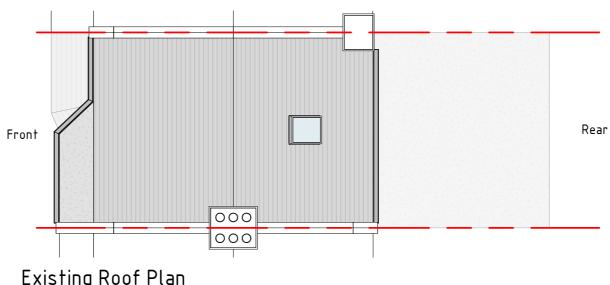

Front

Drawings to be read in conjunction with all relevant documentation. Do not scale from this drawing. All written dimensions to be checked on site before work commences. Discrepancies, where identified, must Regulations application and may not be used for any be reported to Divi-Design.