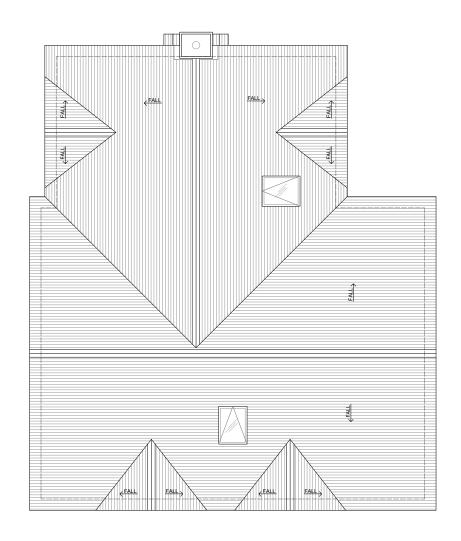

Proposed Roof Plan

| Site: Land West of 6 Birch Grove<br>West Winch<br>PE33 0PQ | Client:<br>Maya Hammond | Northpoint:                                                                                                   | Scale: 1:100 at A3 | Date:<br>14/04/2022 |
|------------------------------------------------------------|-------------------------|---------------------------------------------------------------------------------------------------------------|--------------------|---------------------|
| Title: Proposed Roof Plan                                  | Drawing No.             | Disclaimer:                                                                                                   | Drawn by:          | Checked by:         |
| PLANNING                                                   | 5                       | Drawing not intended for purposes of construction. Do not scale off drawings except for purposes of planning. | TR                 |                     |