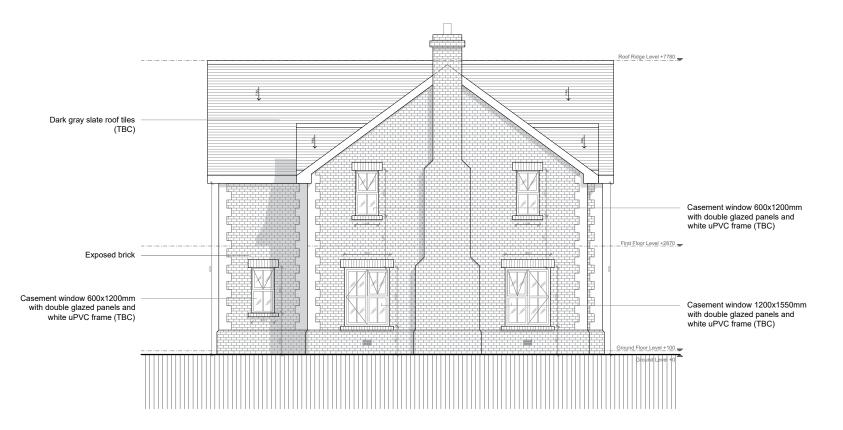

## **Proposed South Elevation**



## Proposed North Elevation

| Site: Land West of 6 Birch Grove<br>West Winch<br>PE33 0PQ | Client:<br>Maya Hammond | Northpoint:                                                                                                   | Scale: 1:100 at A3 | Date:<br>14/04/2022 |
|------------------------------------------------------------|-------------------------|---------------------------------------------------------------------------------------------------------------|--------------------|---------------------|
| Title: Proposed North and South Elevations                 | Drawing No.             | Disclaimer:                                                                                                   | Drawn by:          | Checked by:         |
|