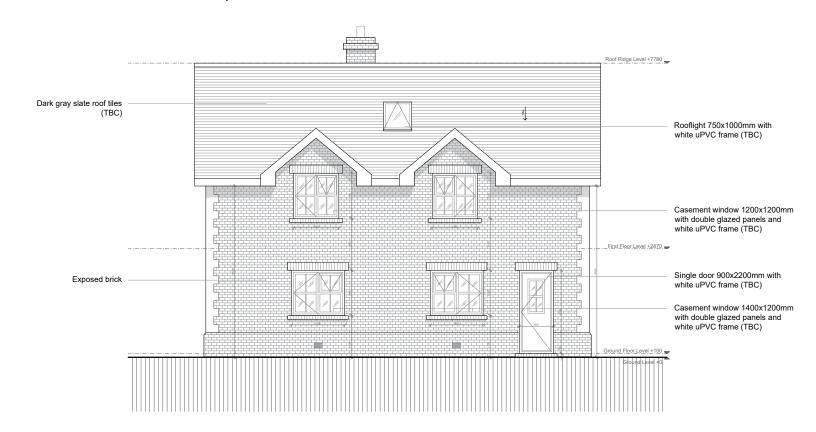

## Proposed North Elevation

| Site: Land West of 6 Birch Grove<br>West Winch<br>PE33 0PQ | Client:<br>Maya Hammond | Northpoint:                                                                                                   | Scale: 1:100 at A3 | Date:<br>14/04/2022 |
|------------------------------------------------------------|-------------------------|---------------------------------------------------------------------------------------------------------------|--------------------|---------------------|
| Title: Proposed North and South Elevations                 | Drawing No.             | Disclaimer:                                                                                                   | Drawn by:          | Checked by:         |
| PLANNING                                                   | 7                       | Drawing not intended for purposes of construction. Do not scale off drawings except for purposes of planning. | TR                 |                     |