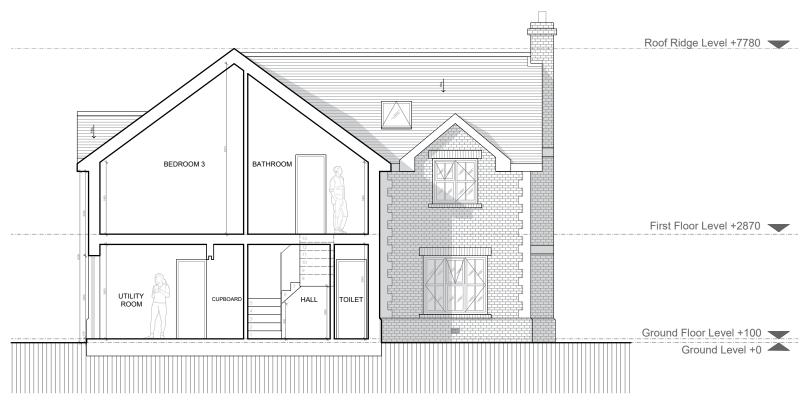

Proposed Section A

| Site: Land West of 6 Birch Grove<br>West Winch<br>PE33 0PQ | Client:<br>Maya Hammond | Northpoint:                                                                                    | Scale: 1:100 at A3 | Date:<br>14/04/2022 |
|------------------------------------------------------------|-------------------------|------------------------------------------------------------------------------------------------|--------------------|---------------------|
| Title: Proposed Section A PLANNING                         | Drawing No.<br>8        | Disclaimer:<br>Drawing not intended for purposes of<br>construction. Do not scale off drawings | Drawn by:<br>TR    | Checked by:         |
|                                                            |                         | except for purposes of planning.                                                               |                    |                     |