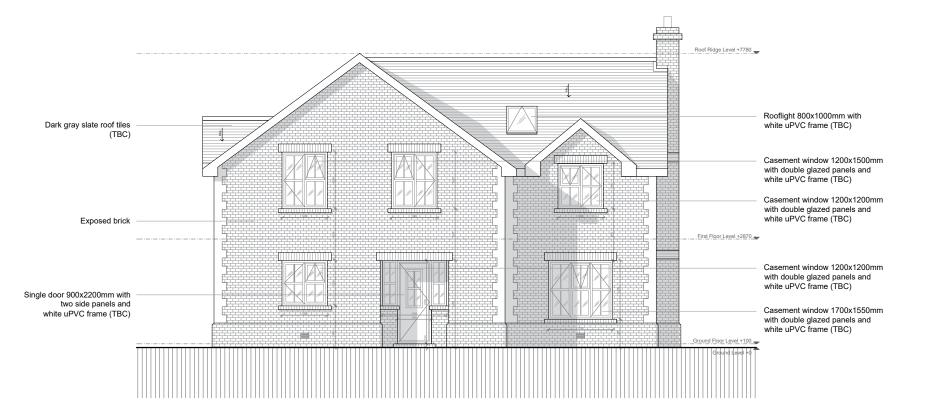

## Proposed Front Elevation

Proposed Rear Elevation

| Site: Land West of 6 Birch Grove<br>West Winch<br>PE33 0PQ | Client:<br>Maya Hammond | Northpoint:                                                                                                  | Scale: 1:100 at A3 | Date: 14/04/2022 |
|------------------------------------------------------------|-------------------------|--------------------------------------------------------------------------------------------------------------|--------------------|------------------|
| Title: Proposed Front and Rear Elevations                  | Drawing No.             | Disclaimer:                                                                                                  | Drawn by:          | Checked by:      |
| PLANNING                                                   | 6                       | Drawing not intended for purposes of construction. Do not scale off drawings except for purposes of planning | TR                 |                  |