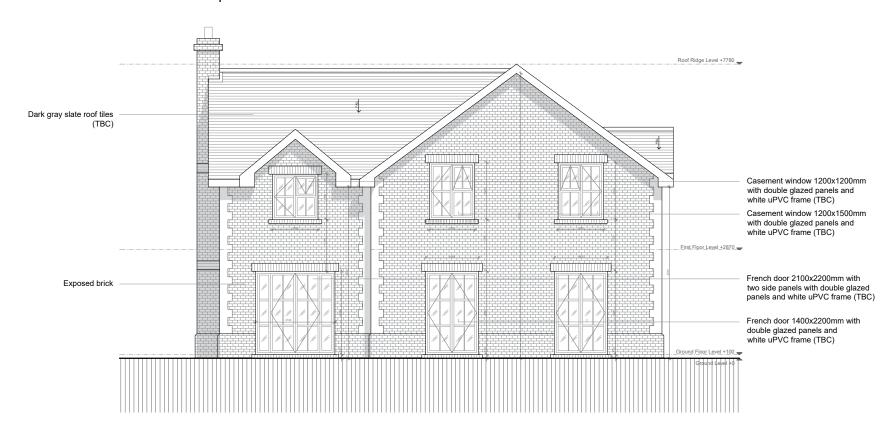

## Proposed Front Elevation

Proposed Rear Elevation

| Site: Land West of 6 Birch Grove<br>West Winch<br>PE33 0PQ | Client:<br>Maya Hammond | Northpoint:                                                                                                  | Scale: 1:100 at A3 | Date: 14/04/2022 |
|------------------------------------------------------------|-------------------------|--------------------------------------------------------------------------------------------------------------|--------------------|------------------|
| Title: Proposed Front and Rear Elevations                  | Drawing No.             | Disclaimer:                                                                                                  | Drawn by:          | Checked by:      |
| PLANNING                                                   | 6                       | Drawing not intended for purposes of construction. Do not scale off drawings except for purposes of planning | TR                 |                  |