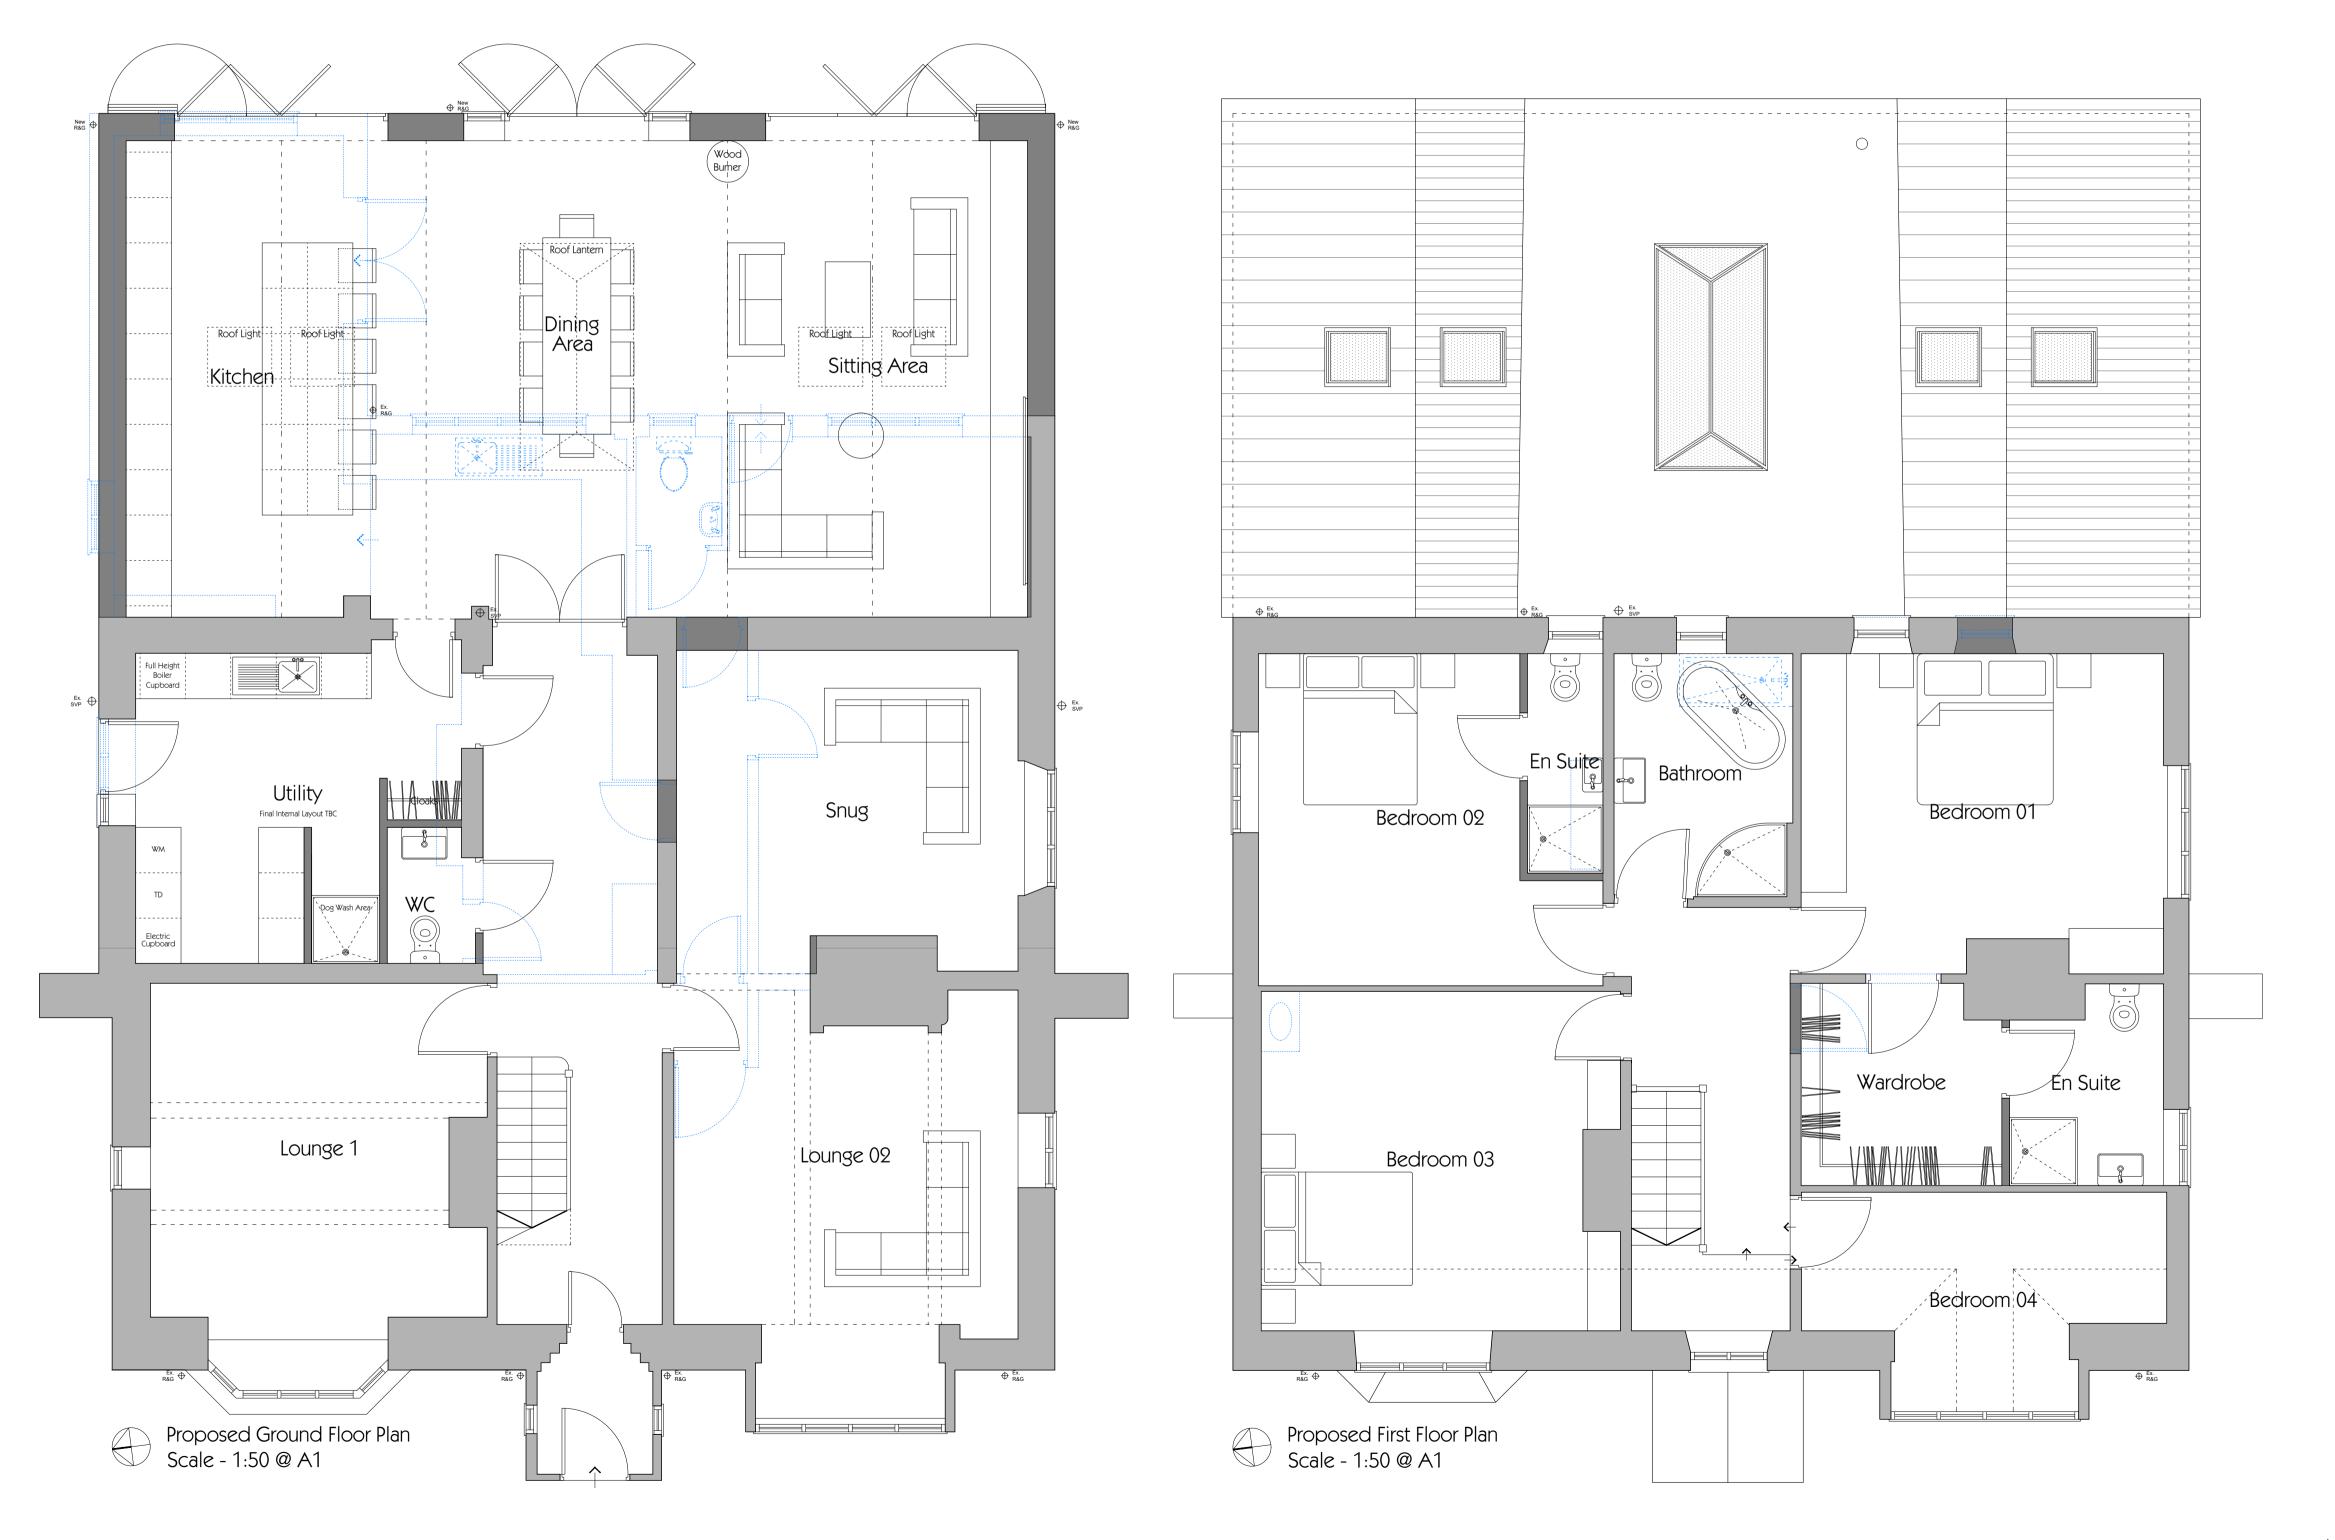

Mr & Mrs Deakin

Alt Cottage

Proposed Floorplans

REV DATE DESCRIPTION A 31.03.22 DRAWING NUMBER REISSUE B 07.04.22 MINOR AMENDS C 12.04.22 MINOR AMENDS D 16.05.22 MINOR AMENDS E 17.05.22 MINOR AMENDS

1110\_04

Scale @ A1 1:50 Scale @ A3 1:100

31.03.22

COPYRIGHT REMAINS WITH DESIGNER
Do not scale from this drawing. Use figured dimensions only.
All dimensions to be verified on site before proceeding with works. All levels are nominal; detailed site survey to be carried out to verify positions and level relationships with site features and ordnance survey. This drawing is for design intent only. This drawing is to be read in conjunction with other documentation form the design team, main contractor, employer's agent. size and suitability of foundations and ground bearing pressure to be verified on site by the Building Inspector. Further details may be required on site. The Designer must be notified of any discrepancies.