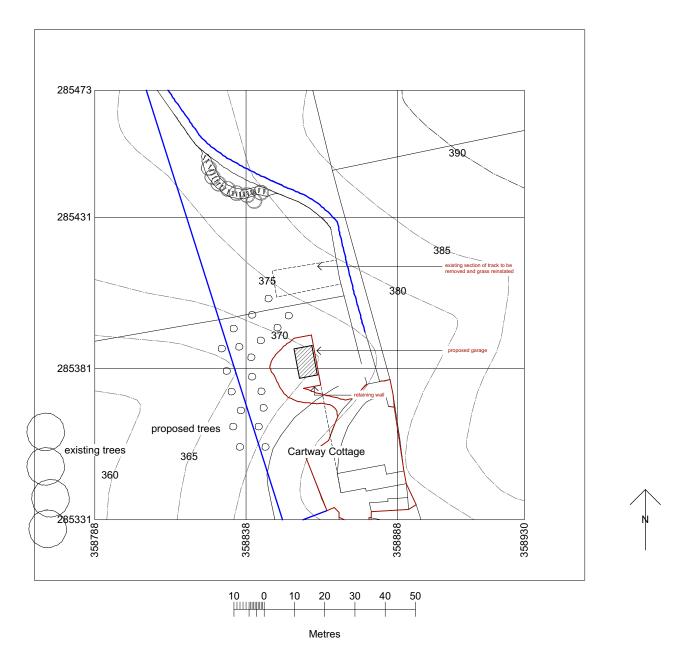

Scale 1:1250 @ A4

## February 2018

Drawing number 20187/CM/LP



Produced on 06 February 2018 from the Ordnance Survey National Geographic Database and incorporating surveyed revision available at this date.

This map shows the area bounded by 358788,285331 358788,285473 358930,285473 358930,285331

Reproduction in whole or part is prohibited without the prior permission of Ordnance Survey.

Crown copyright 2018. Supplied by copla ltd trading as UKPlanningMaps.com a licensed Ordnance Survey partner (100054135).

Data licenced for 1 year, expiring 06 February 2019. Unique plan reference: v2b/220728/301596