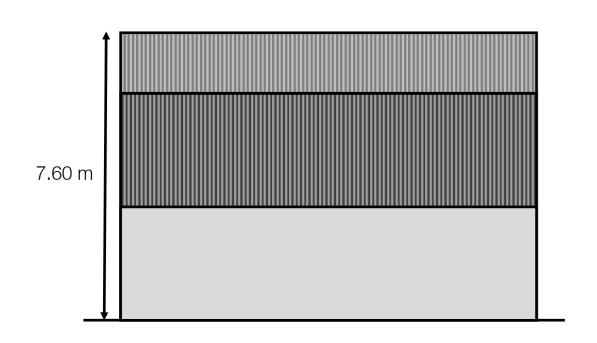

#### **West Elevation 1:100**

| JOB:        | Covered Manure Store                      |
|-------------|-------------------------------------------|
| CLIENT:     | J E Thomas & Son                          |
| TITLE:      | Elevations and Floor Plan                 |
| LOCATION:   | Gwyns Barn, Leighton, Welshpool, SY21 9LL |
| SCALE:      | 1:100 @A3                                 |
| DATE:       | May 2022                                  |
| DRAWING NO: | AT/JET/03                                 |
| DRAWN BY:   | AT                                        |