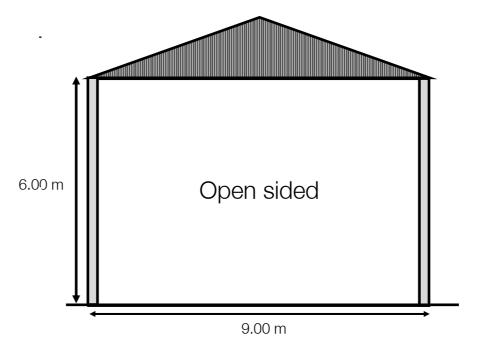

#### **South Elevation 1:100**

| JOB:        | Covered Manure Store                      |
|-------------|-------------------------------------------|
| CLIENT:     | J E Thomas & Son                          |
| TITLE:      | Elevations and Floor Plan                 |
| LOCATION:   | Gwyns Barn, Leighton, Welshpool, SY21 9LL |
| SCALE:      | 1:100 @A3                                 |
| DATE:       | May 2022                                  |
| DRAWING NO: | AT/JET/03                                 |
| DRAWN BY:   | AT                                        |