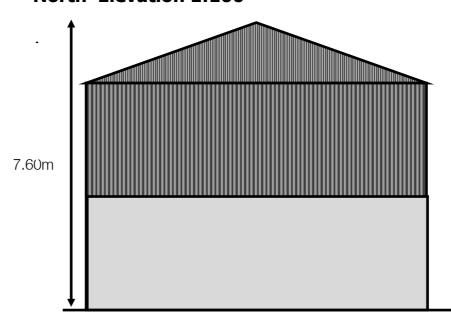

### North Elevation 1:100

| JOB:        | Covered Manure Store                      |
|-------------|-------------------------------------------|
| CLIENT:     | J E Thomas & Son                          |
| TITLE:      | Elevations and Floor Plan                 |
| LOCATION:   | Gwyns Barn, Leighton, Welshpool, SY21 9LL |
| SCALE:      | 1:100 @A3                                 |
| DATE:       | May 2022                                  |
| DRAWING NO: | AT/JET/03                                 |
| DRAWN BY:   | AT                                        |