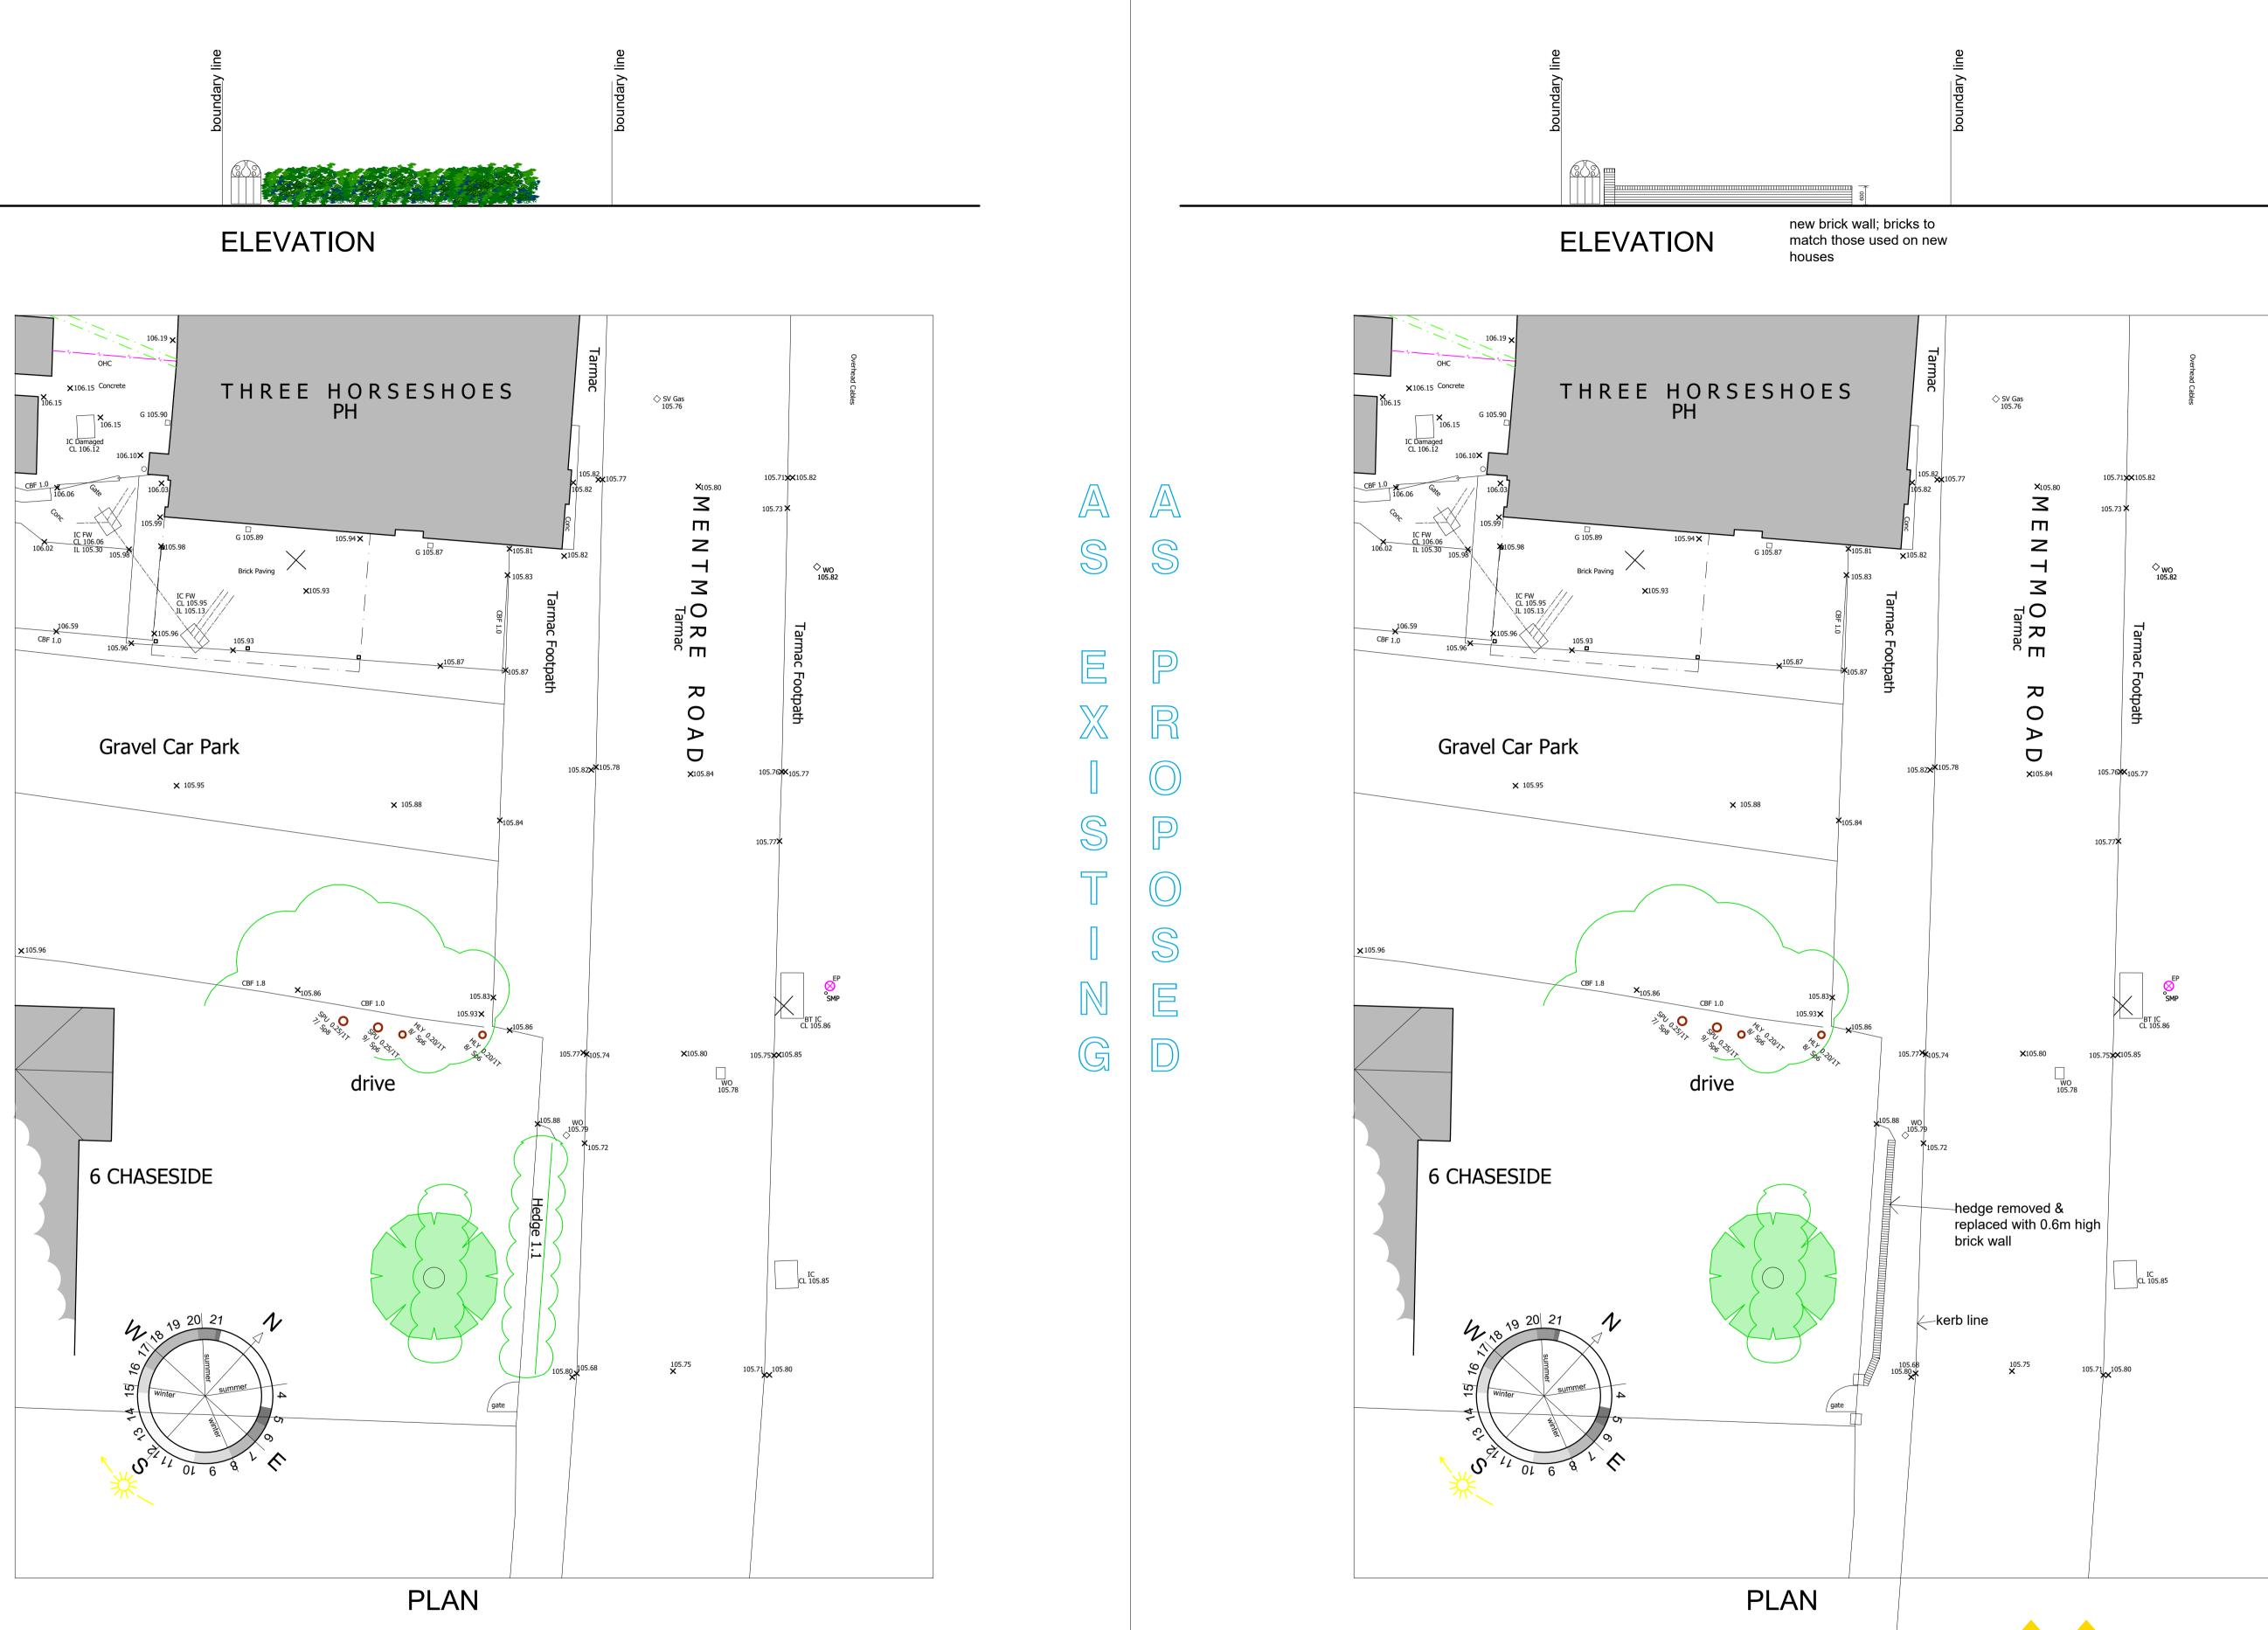

**REVISIONS** ::

Turning Dreams into Reality.

| Development @ land rear of Three Horseshoes,                                            | STATUS ::                  | DATE ::                   |
|-----------------------------------------------------------------------------------------|----------------------------|---------------------------|
| Mentmore Road, Cheddington LU7 0SD                                                      | PLANNING                   | April 2022                |
| DRAWING TITLE ::<br>Site Plans & Elevations as Existing & Proposed<br>for Highway Works | SCALE :: A1 SHEET<br>1:100 | DRAWING No. ::<br>2151-H1 |