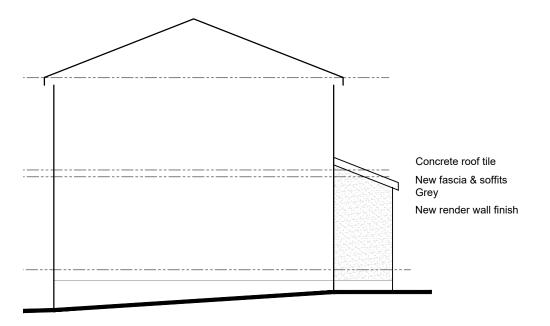

Ground Floor Plan As Existing

Ground Floor Plan As Proposed

Elevation To Neighbour As Proposed

The contractor will be held to have examined the site and checked all dimensions and levels before commencing construction work. No assumption should be made without reference to the architect. No dimensions should be scaled from this drawing.