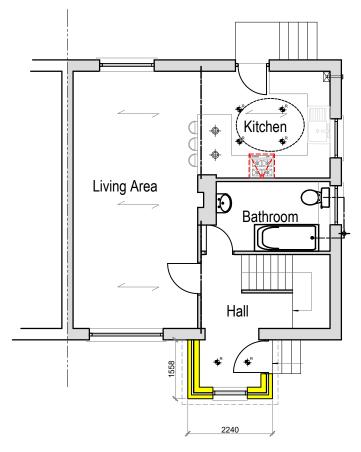

Ground Floor Plan As Existing

Ground Floor Plan As Proposed

Elevation To Neighbour As Proposed

The contractor will be held to have examined the site and checked all dimensions and levels before commencing construction work. No assumption should be made without reference to the architect. No dimensions should be scaled from this drawing.