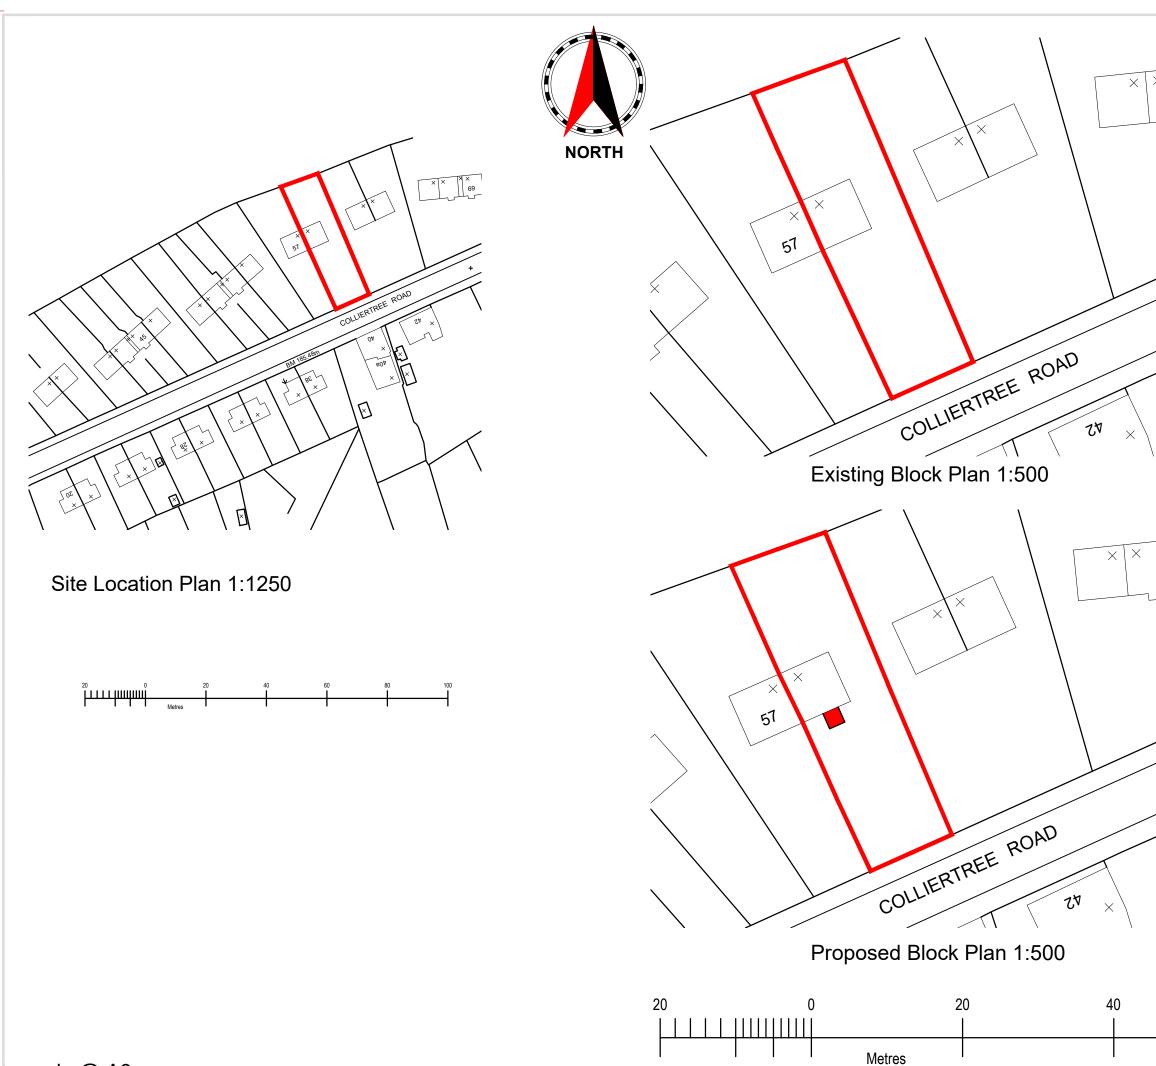

## Client Sebastian Ostrowski

Project Title Proposed Internal Alterations & Front Porch 59 Collirtree Road Airdrie ML6 7DR

Drawing Title Site Location & Block Plan

Scale 1:1250 & 1:500

Drawing No. L (2-) 001