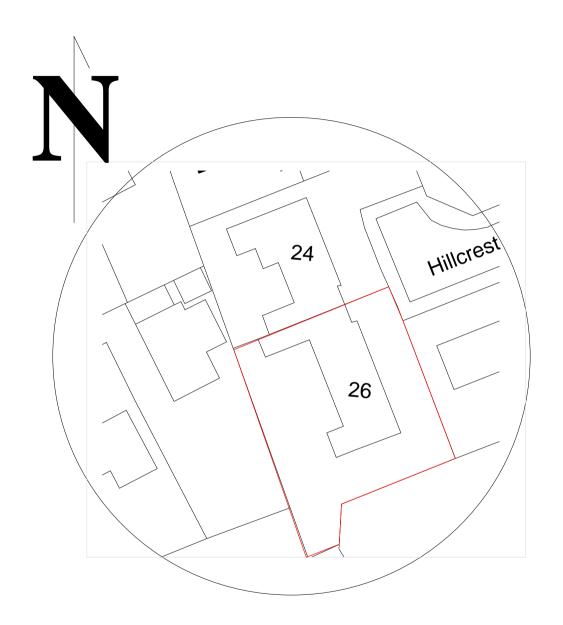

| Revision                                                                             | Descrip | otion               |                | Date    | В            |  |
|--------------------------------------------------------------------------------------|---------|---------------------|----------------|---------|--------------|--|
| Sig                                                                                  | nific   | ant Spaces          | Building Const | ıltants |              |  |
| advice@significantspaces.co.uk 01603 360062  The Jays Brumstead Road Stalham. NR12 9 |         |                     |                | d       | l            |  |
| Project '                                                                            |         | 6 Hillcrest, Chedgi | rave. NR14 6HX |         |              |  |
|                                                                                      | В       | ungalow Remodel     | ing            |         |              |  |
| Drawing                                                                              | •       | ocation Plan        |                |         |              |  |
| Mr & Mrs E Dean                                                                      |         |                     |                |         | Drawn<br>JJB |  |
| Date <b>05/0</b>                                                                     | 5/22    | Job Ref.<br>\$22/02 |                | Check   | ed           |  |
| Scale                                                                                |         | Drawing No.         |                | Revisio | on           |  |
| 1:50                                                                                 |         | 01                  |                | 1       |              |  |