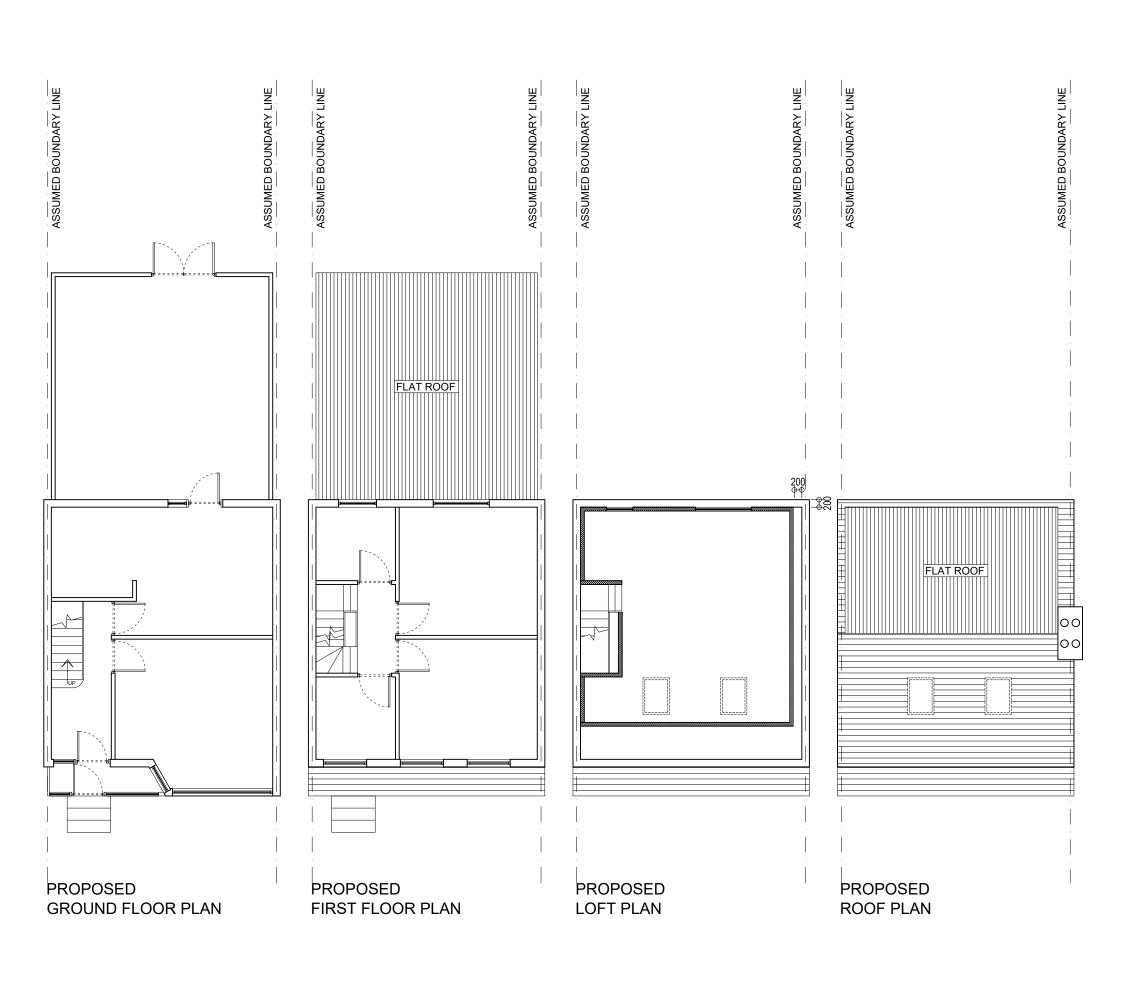

## PROPOSED Floor Plans 254 Roman Road East Ham E6 3SQ London Dwg. No:

:09/05/2022

DRAWN BY : SK

254-RR-02

METERS @ 1:100

10m --

7m

5m