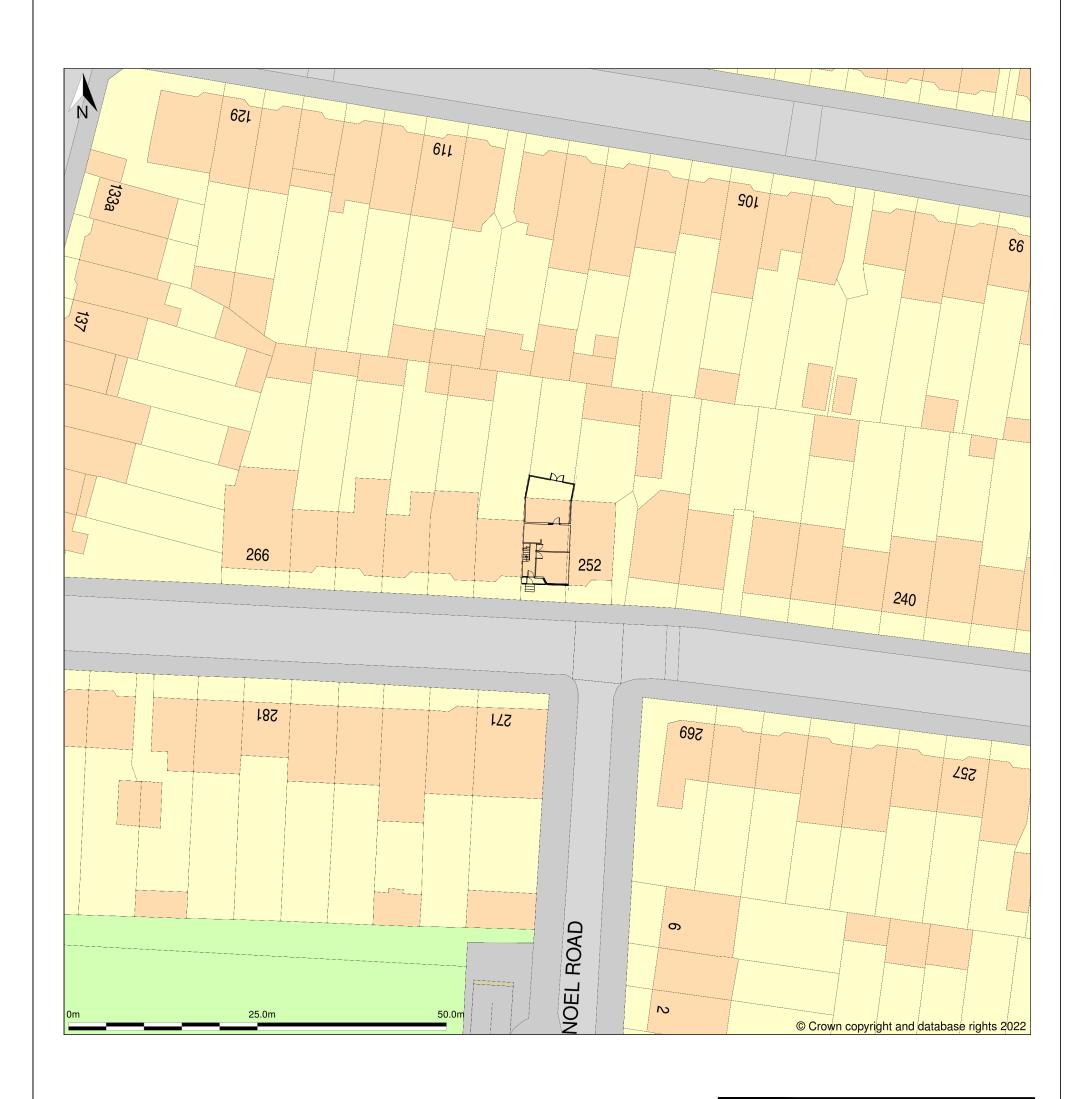

## Proposed SITE PLAN

254 Roman Road East Ham E6 3SQ London

Dwg. Ne: PAGE SIZE : A3

SCALE DATE ;1:500

254-RR-07 :14-May-2022 DRAWN BY :SK