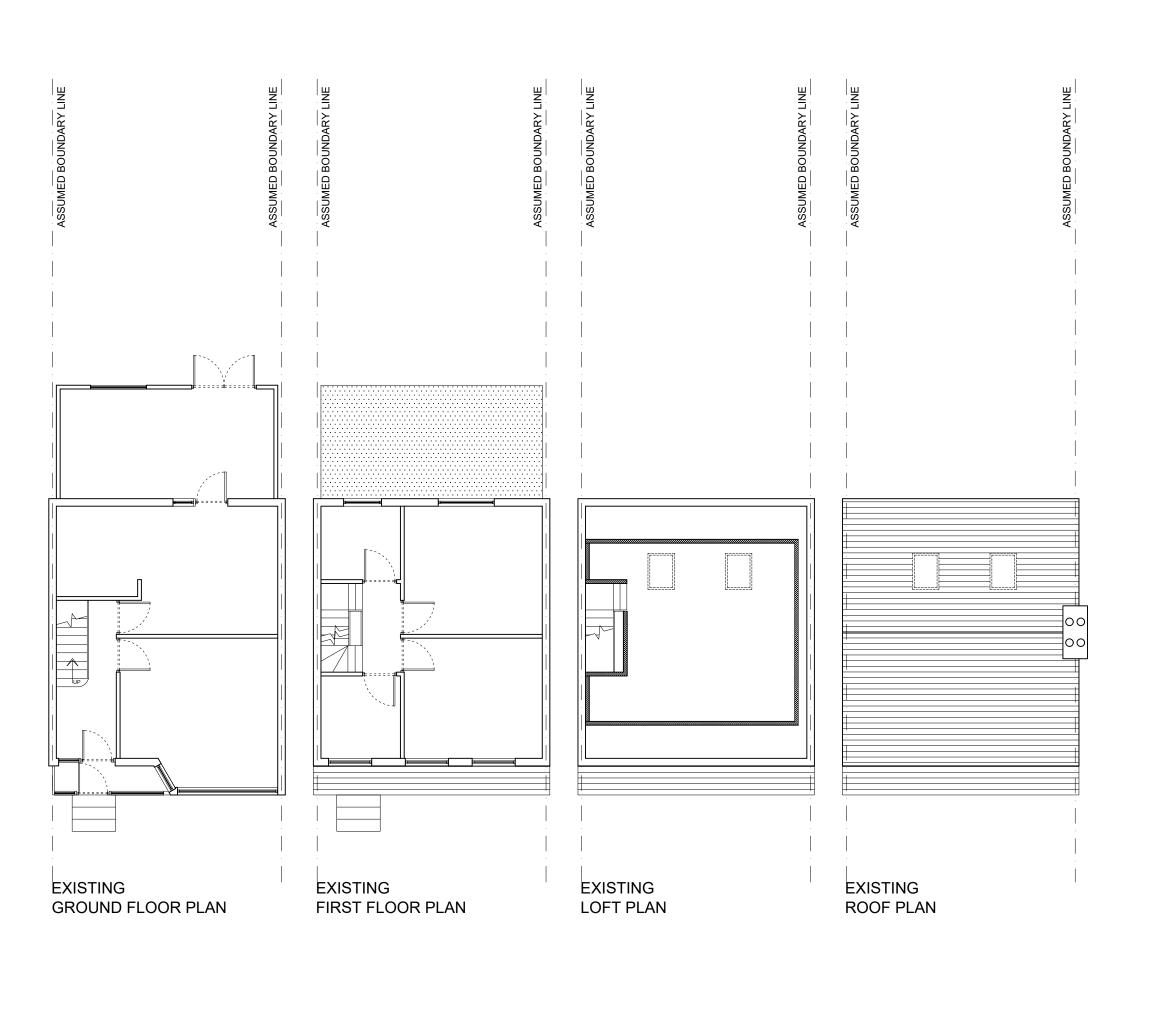

## EXISTING Floor Plans 254 Roman Road East Ham E6 3SQ London PAGE SIZE: A3 SCALE: 1:100 DATE: 09/05/2022 254-RR-01