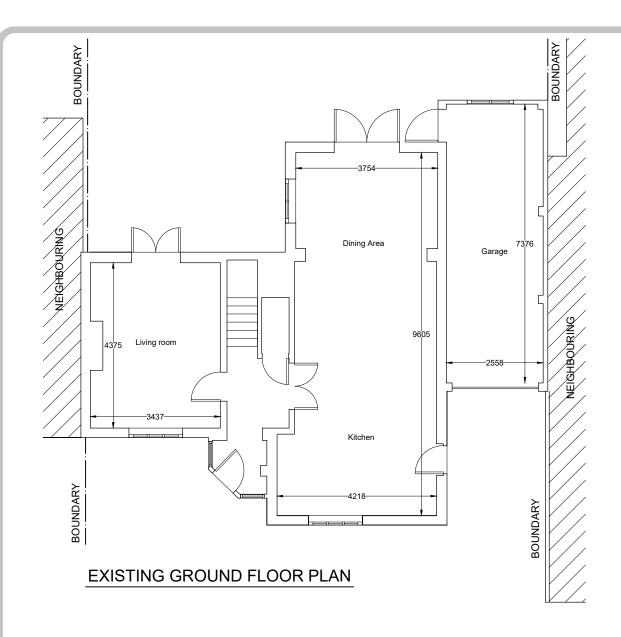

## **EXISTING FLOOR PLANS**

Alice Tam 44 Meadowside Road Cheam SM2 7PF

DATE 08/03/2022

DRAWN BY: NR

DRAFT:

SCALE @ A3: 1:100

PAGE: 01