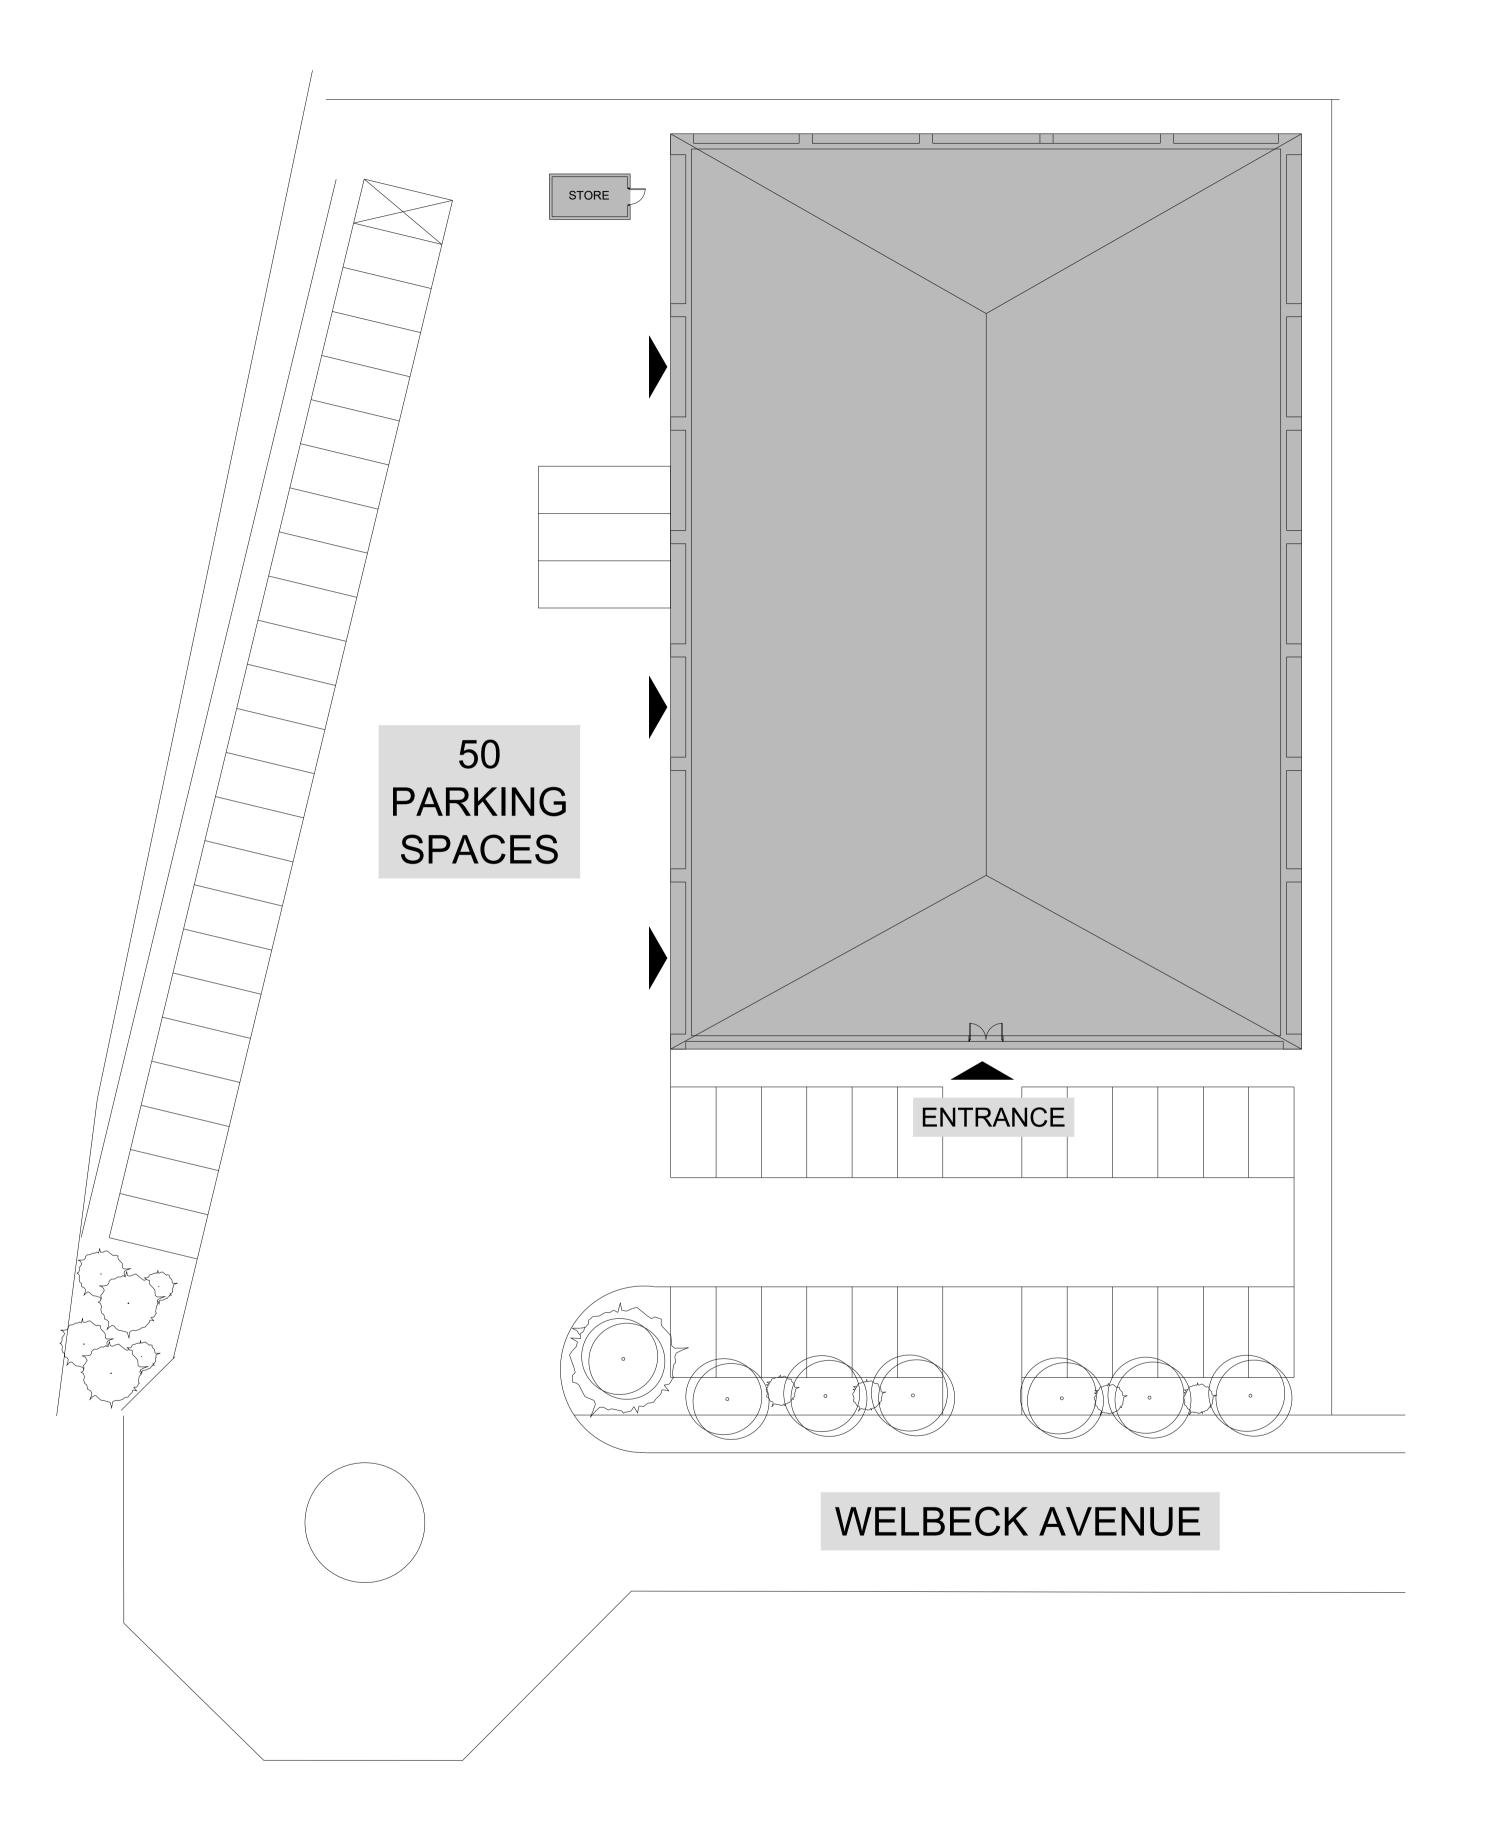

SITE PLAN 1:200

Approval/Particulars on the information shown should be obtained prior to b used as a basis for any contract.

Drawing based on Ordnance Survey data and is subject to a full line & level survey.

- This drawing as been prepared subject to the following:
   Planning Approval
   Building Regulation Approval
   Fire Offices Approval

- Highways Approval.
   Enquiries on location of Statutory Utilities services & equipment.

Contractors to check dimensions and notify any discrepancies or errors to the company immediately.

Work to figured dimensions only. Do not scale.

© All Rights Reserved.

LOCATION PLAN 1:1250

Studio 2, Chevin Leeds R Otley LS21 Tel: 01943 468