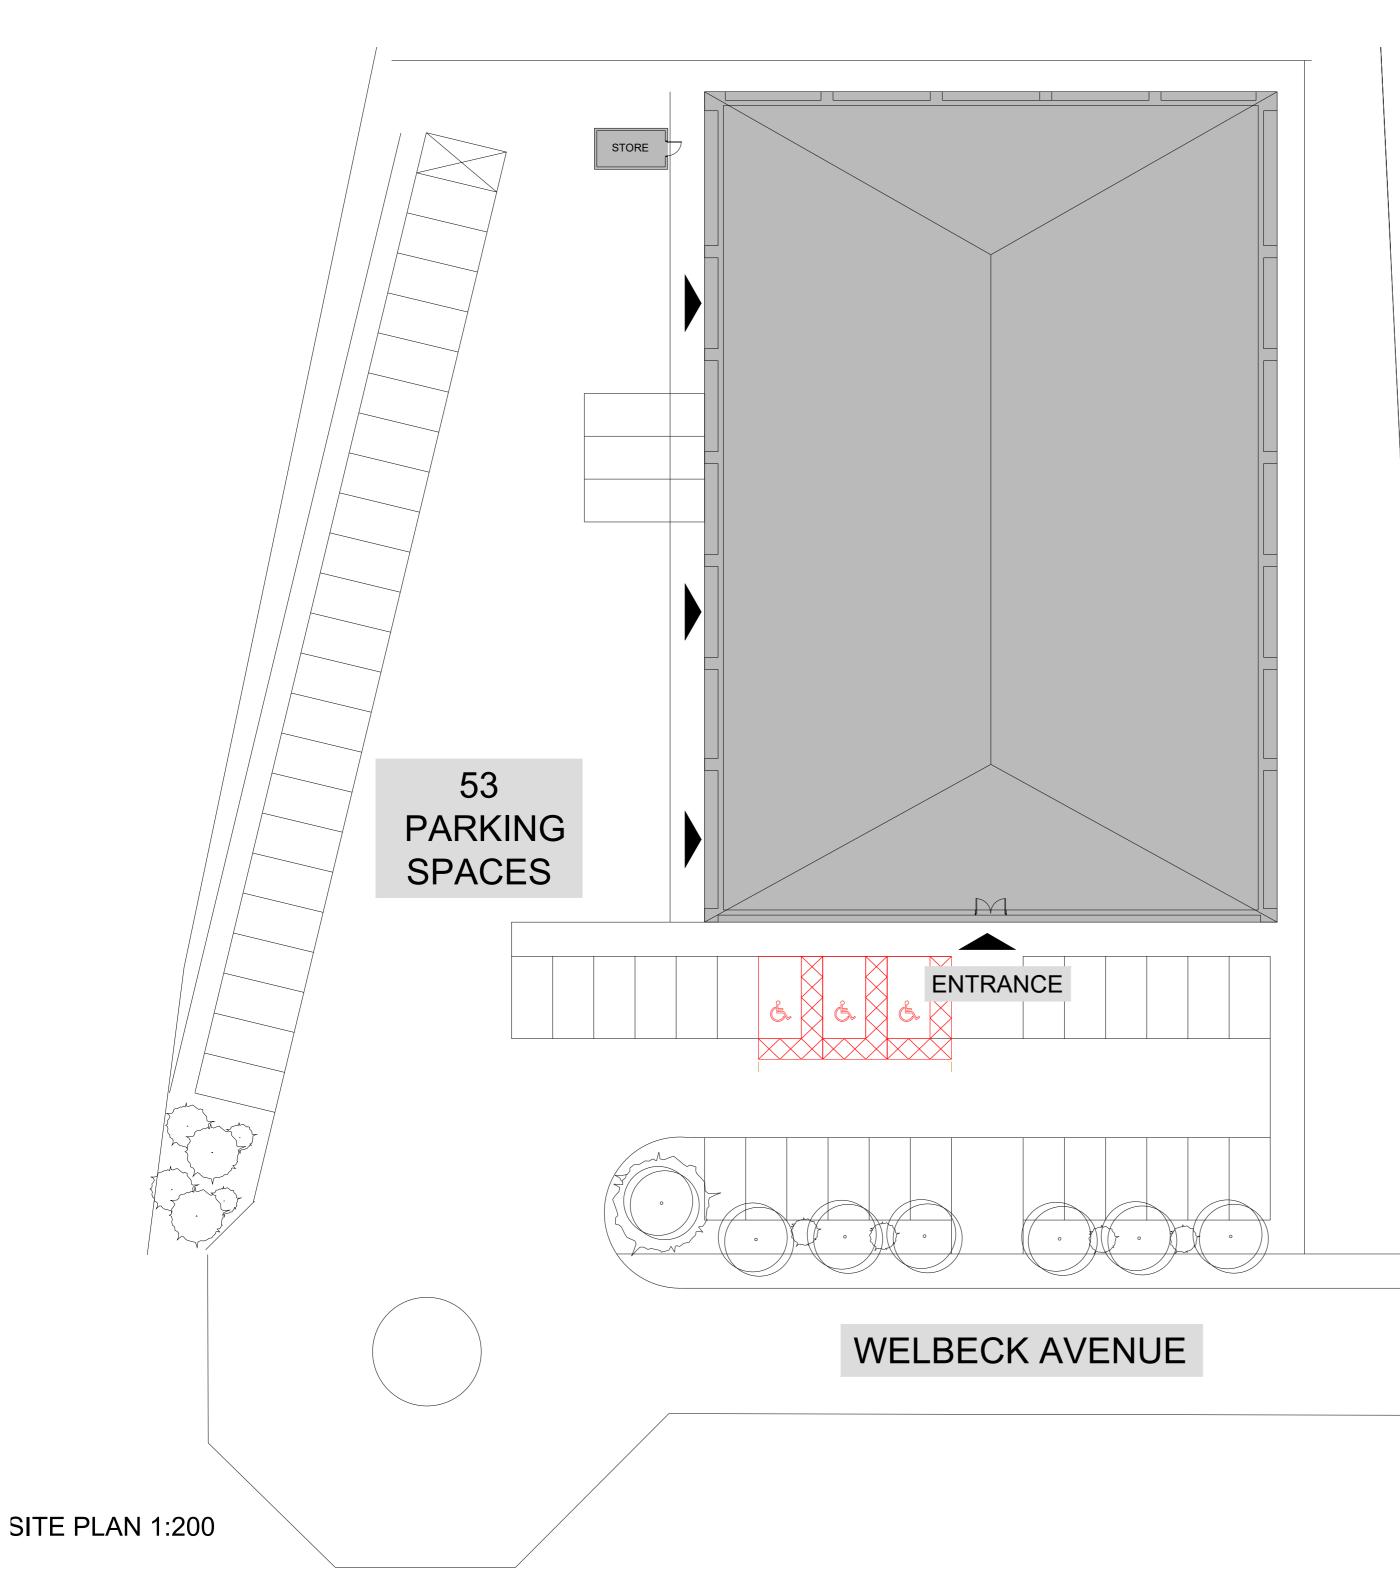

Notes

Approval/Particulars on the information shown should be obtained prior to used as a basis for any contract.

Drawing based on Ordnance Survey data and is subject to a full line & lev survey.

This drawing as been prepared subject to the following:
Planning Approval
Building Regulation Approval
Fire Officers Approval
Highways Approval.
Enquiries on location of Statutory Utilities services & equipment.

Contractors to check dimensions and notify any discrepancies or errors to company immediately.

Work to figured dimensions only. Do not scale.

© All Rights Reserved.



Checked

Drawn C

Planning

Rev Date Description





Drawn

LC