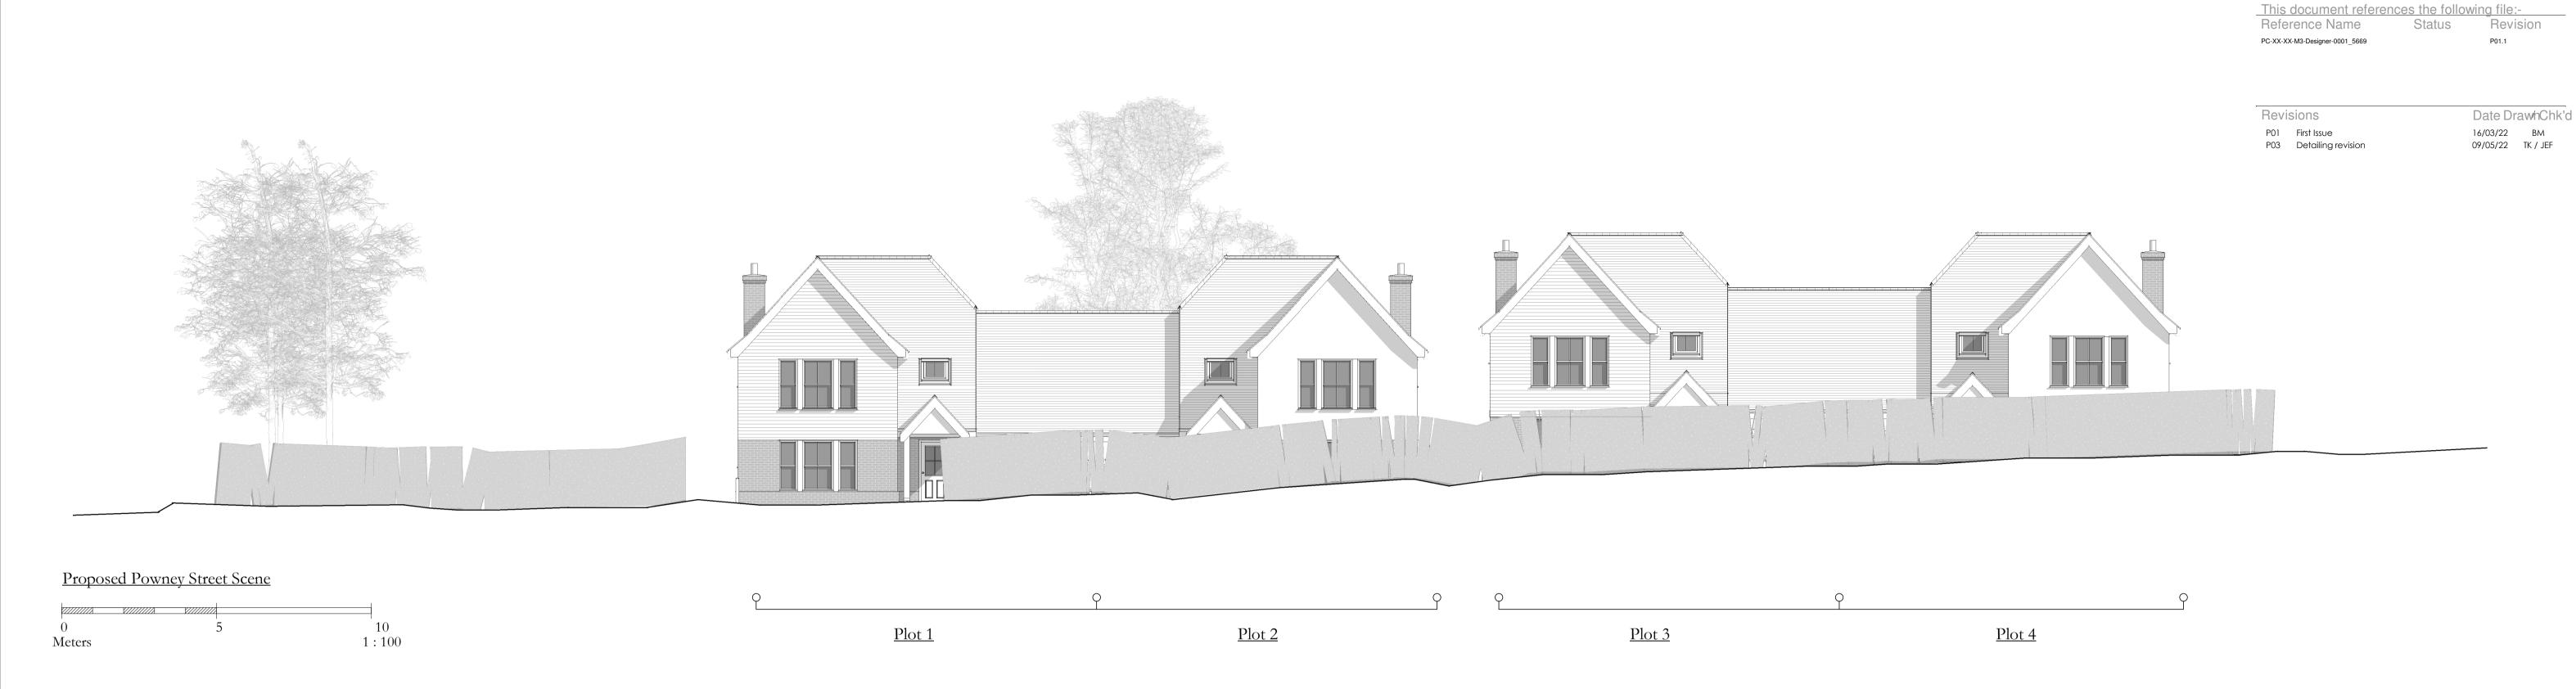

Proposed Street Scene and Materiality

Project Nº Drawing Nº Revision 5669 - 0400 Scale - unless otherwisetatated Issued For As indicated @ A1 BS 1192 Ref. PC-Designer-0400

t: 01473 689 532