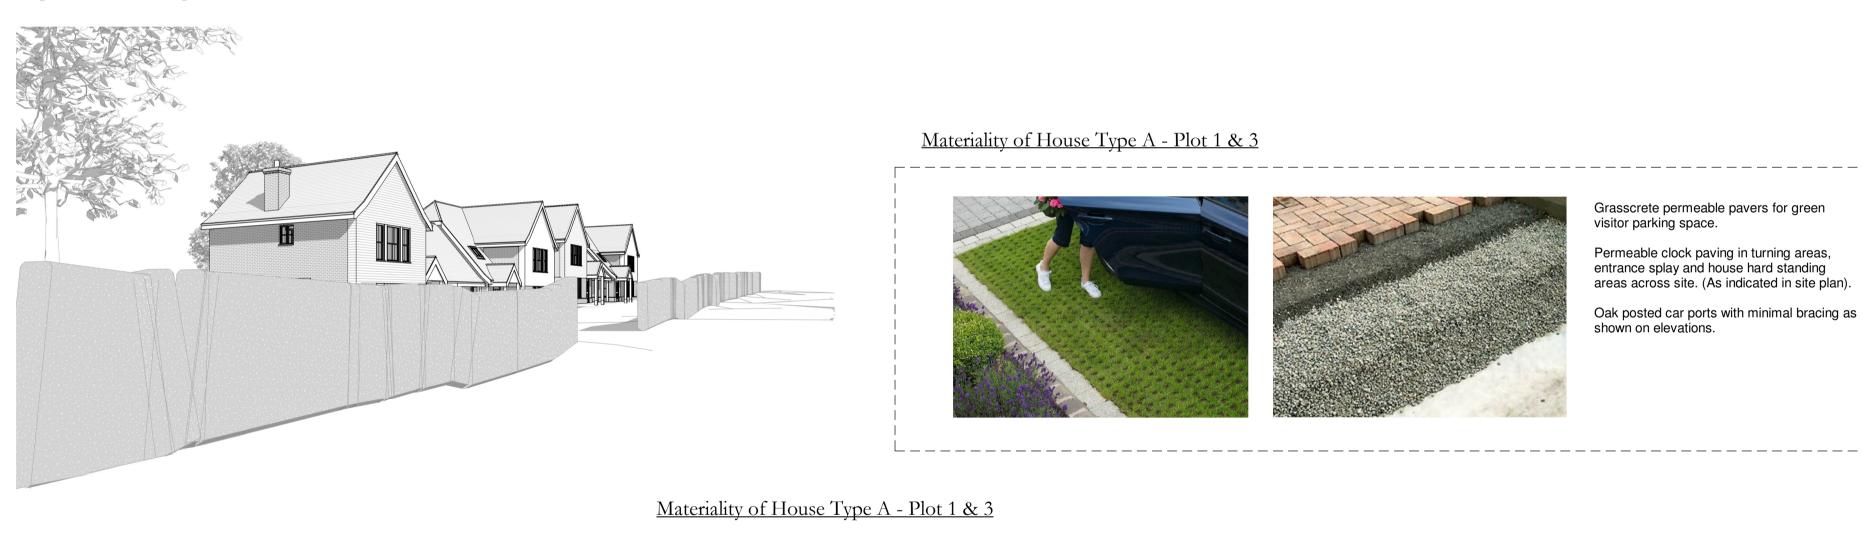

Timber cladding or composite of the same effect. Hardie board or similar.

Spanish Slate roofing tiles.

Proposed Site Plan Key 1:500 Client R . Day

NO DIMENSIONS TO BE SCALED FROM

Residential Development, Powney Street, Milden