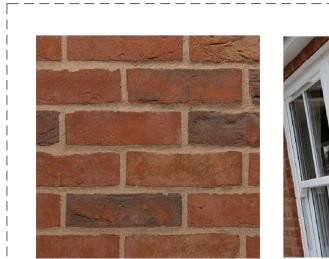

## Proposed Street Perspective

Red brick - Weinerberger - Colorado - in stretcher bond with light grade mortar joints. UPVC white sliding sash windows with pofiles to match casement window on side elevations. K-rend render or similar front elevation.

Ashmore - Marley - Plain tile / Arcadia - Weinerberger - Panne tile roofing.

Red brick - Weinerberger - Colorado - in stretcher bond with light grade mortar joints.

elevations.

UPVC white sliding sash windows with pofiles to match casement window on side