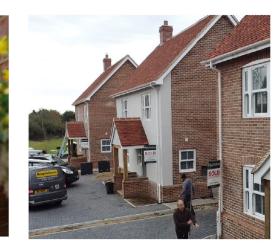

## Proposed Street Perspective

Red brick - Weinerberger - Colorado - in stretcher bond with light grade mortar joints. UPVC white sliding sash windows with pofiles to match casement window on side elevations. K-rend render or similar front elevation.

Proposed Street Scene and Materiality

Project Nº Drawing Nº Revision 5669 - 0400 Scale - unless otherwisetatated Issued For As indicated @ A1 BS 1192 Ref. PC-Designer-0400

t: 01473 689 532