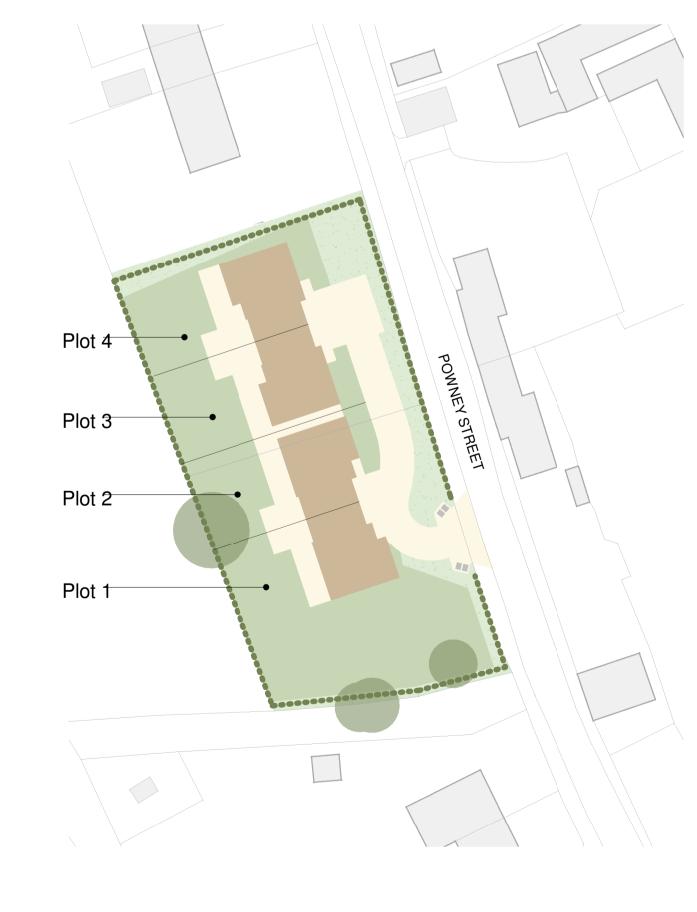

Timber cladding or composite of the same effect. Hardie board or similar.

Spanish Slate roofing tiles.

Proposed Site Plan Key 1:500 Client R . Day

NO DIMENSIONS TO BE SCALED FROM

Residential Development, Powney Street, Milden