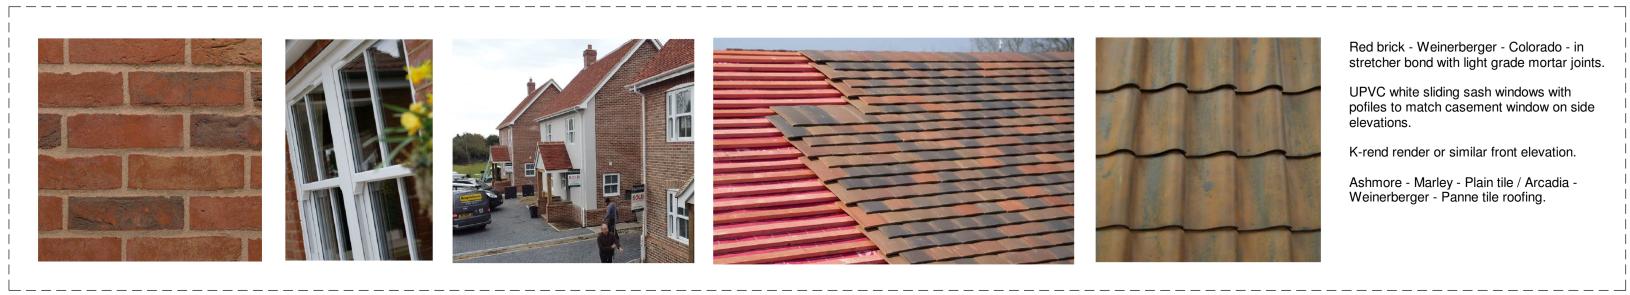

## Proposed Street Perspective

Red brick - Weinerberger - Colorado - in stretcher bond with light grade mortar joints. UPVC white sliding sash windows with pofiles to match casement window on side elevations. K-rend render or similar front elevation.

Ashmore - Marley - Plain tile / Arcadia - Weinerberger - Panne tile roofing.

Red brick - Weinerberger - Colorado - in stretcher bond with light grade mortar joints.

elevations.

UPVC white sliding sash windows with pofiles to match casement window on side