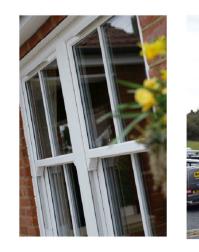

## Proposed Street Perspective

Red brick - Weinerberger - Colorado - in stretcher bond with light grade mortar joints. UPVC white sliding sash windows with pofiles to match casement window on side elevations. K-rend render or similar front elevation.

Ashmore - Marley - Plain tile / Arcadia - Weinerberger - Panne tile roofing.

Red brick - Weinerberger - Colorado - in stretcher bond with light grade mortar joints.

elevations.

UPVC white sliding sash windows with pofiles to match casement window on side