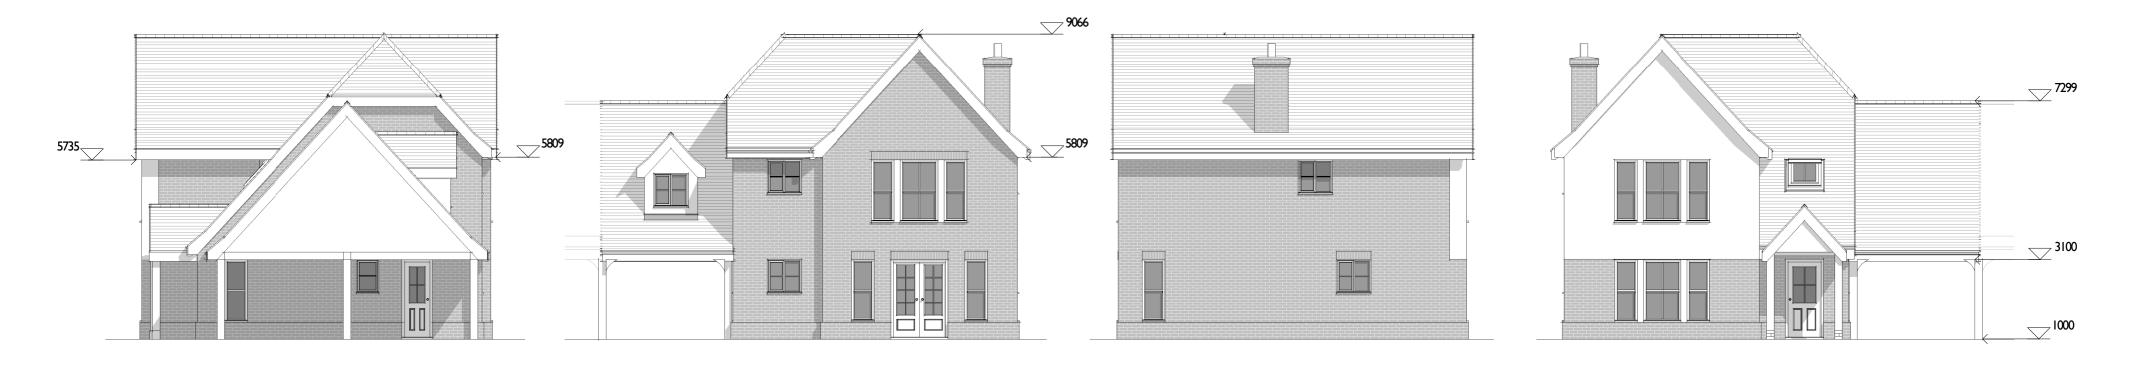

Proposed Ground Floor Plan



 $GIA = 112m^2$ 

| NO DIMENSIONS TO BE SCALED FROM THIS DRAWING  |        |          |  |  |  |
|-----------------------------------------------|--------|----------|--|--|--|
| This document references the following file:- |        |          |  |  |  |
| Reference Name                                | Status | Revision |  |  |  |
| PC-XX-XX-M3-Designer-0001 56                  | P01.1  |          |  |  |  |

| Revisions | 6            | Date | Drawn | / Chk'd  |
|-----------|--------------|------|-------|----------|
| P01       | First Issue  | 17/0 | 03/22 | JEF      |
| P02       | Second Issue | 12/0 | 04/22 | TK / JEF |
| P03       | Planning     | 10/0 | )5/22 | TK / JEF |

## Plot 2 - North Elevation

Plot 2 - East Elevation





Proposed First F