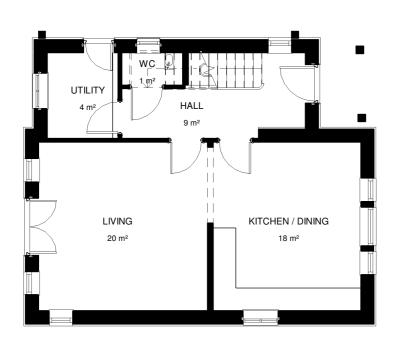

Proposed Ground Floor Plan

 $GIA = 112m^2$ 

| NO DIMENSIONS TO BE SCALED FROM THIS DRAWING  |        |          |  |  |  |
|-----------------------------------------------|--------|----------|--|--|--|
| This document references the following file:- |        |          |  |  |  |
| Reference Name                                | Status | Revision |  |  |  |
| PC-XX-XX-M3-Designer-0001 56                  | P01.1  |          |  |  |  |