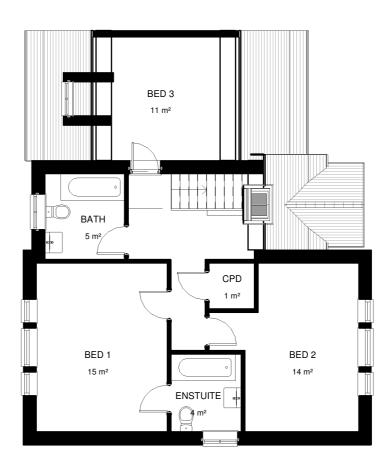

Proposed Ground Floor Plan



 $GIA = 112m^2$ 

| NO DIMENSIONS TO BE SCALED FROM THIS DRAWING  |        |          |  |  |  |
|-----------------------------------------------|--------|----------|--|--|--|
| This document references the following file:- |        |          |  |  |  |
| Reference Name                                | Status | Revision |  |  |  |
| PC-XX-XX-M3-Designer-0001 56                  | P01.1  |          |  |  |  |

| Revisions | 6            | Date | Drawn | / Chk'd  |
|-----------|--------------|------|-------|----------|
| P01       | First Issue  | 17/0 | 03/22 | JEF      |
| P02       | Second Issue | 12/0 | 04/22 | TK / JEF |
| P03       | Planning     | 10/0 | )5/22 | TK / JEF |

## Plot 2 - North Elevation

Plot 2 - East Elevation





Proposed First Floor Plan



## Client

R . Day

Project Proposed Residential Development, Powney Street, Milden Title

Proposed Plans and Elevations





Poplar Lane Sproughton Ipswich IP8 3HL t: 01473 689 532