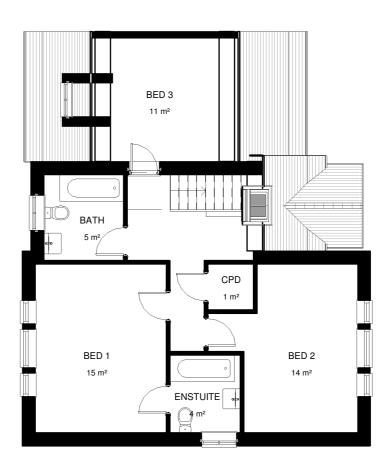

Plot 3 - North Elevation

Plot 3 - East Elevation

Proposed First Floor Plan

Client R. Day

Project
Proposed Residential Development, Powney
Street, Milden
Title
Proposed Plans and Elevations
Project N° Drawing N° Revision
56669 - 0303 P03