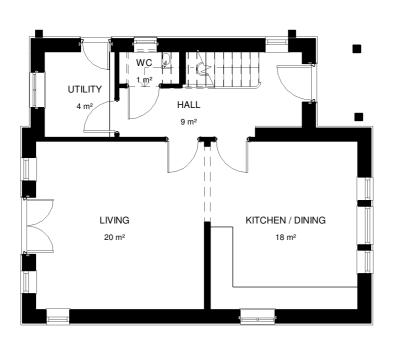

Proposed Ground Floor Plan

<u> $GIA = 112m^2$ </u>

| NO DIMENSIONS TO BE SCALED FROM THIS DRAWING  |        |          |  |  |  |
|-----------------------------------------------|--------|----------|--|--|--|
| This document references the following file:- |        |          |  |  |  |
| Reference Name                                | Status | Revision |  |  |  |
| PC-XX-XX-M3-Designer-0001 5                   | P01.1  |          |  |  |  |