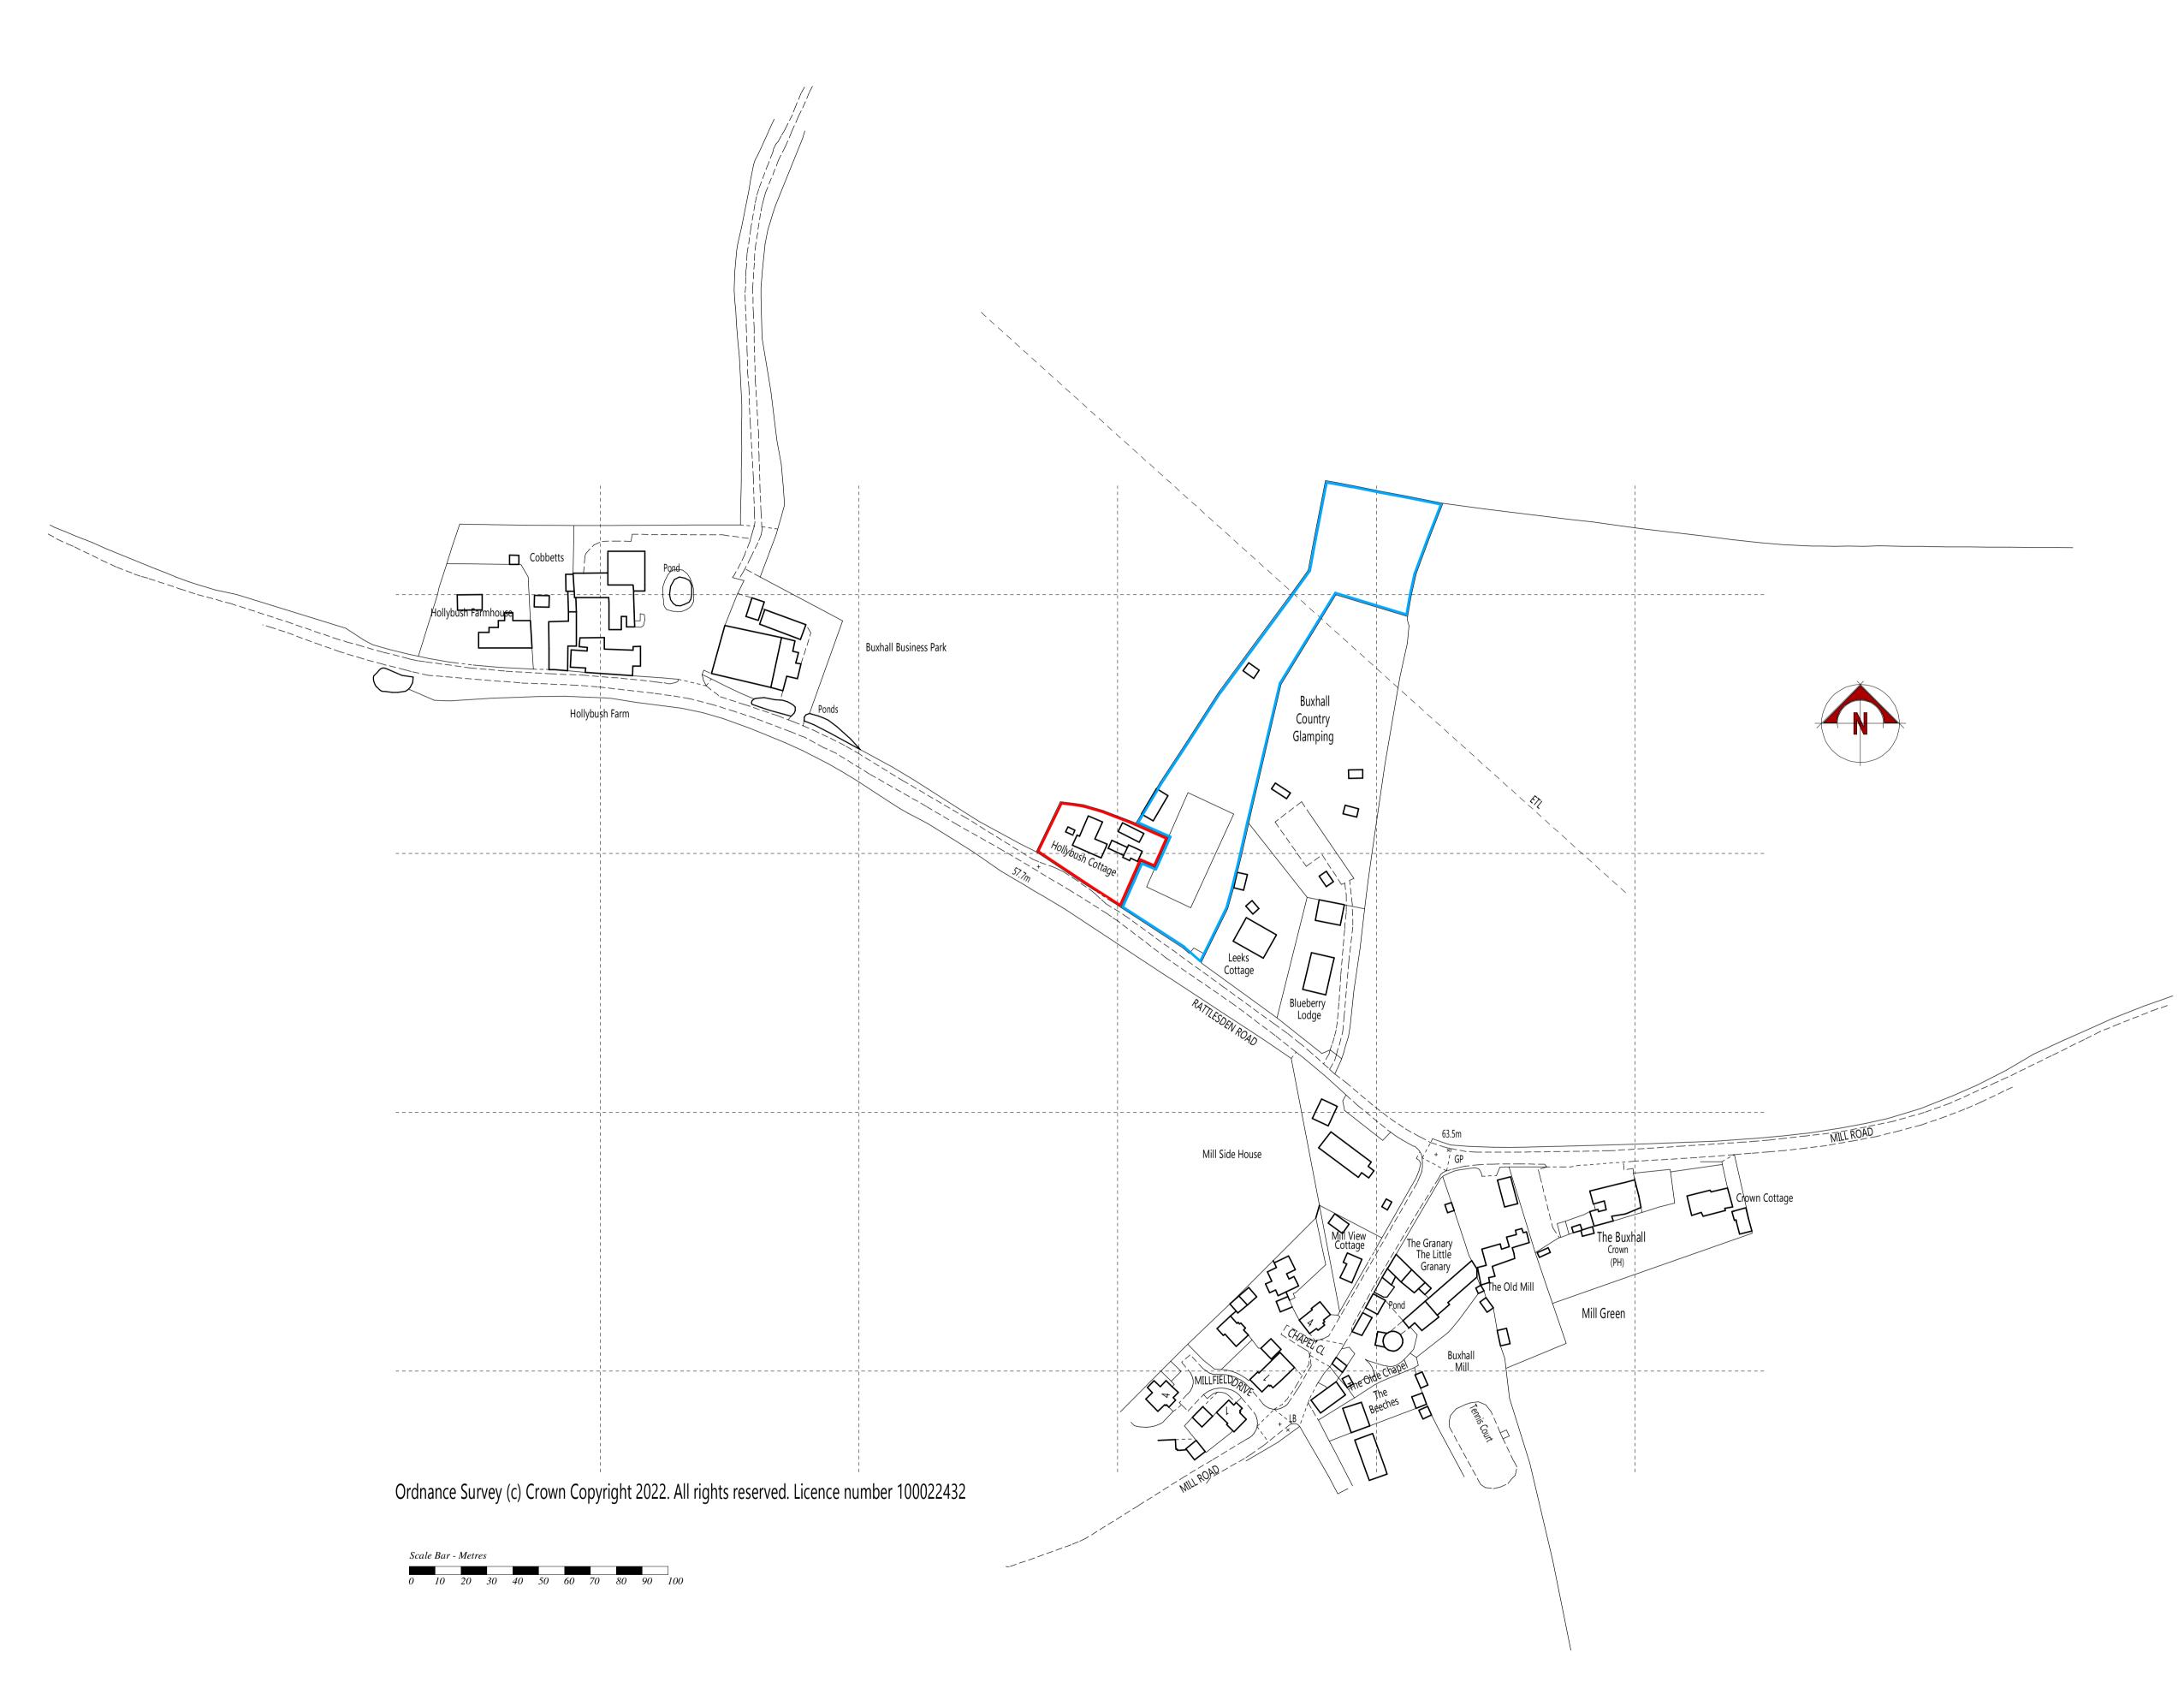

| ADDRESS      | Hollybush Cottage, Buxhall<br>IP14 3DP |
|--------------|----------------------------------------|
| CLIENT       | Ian and Tara Hope                      |
| DATE         | April 2022                             |
| SCALE / SIZE | 1:1250 / A1                            |
| DRAWING      | Ordnance Survey Location Plan          |
| REFERENCE    | LDA-302-05                             |